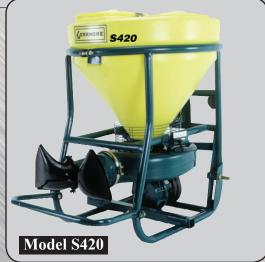

The model S530, with a large 400 lb. capacity hopper and extended fishtail distributors, is preferred by growers with wide row spacings.

The model S420 with 300 lb. capacity is the perfect machine for narrow row vineyards.

#### **FEATURES - S420/530:**

- Large capacity polyethylene hopper with hinged vented cover
- Wrap-a-round tubular steel frame isolates and supports hopper
- Aluminum fan housing and steel turbine fan
- All gear drive for low maintenance
- Wind velocities up to 180 M.P.H.
- Manual rate control allows for setting lbs./acre
- Application rates up to 80 pounds per acre
- Minimum rate allowable is 8 lbs. per acre
- Mechanical agitation for even flow
- Lever control, reachable from tractor seat, allows operator to set rates and to turn the dust on & off
- Adjustable fishtail nozzles

### **SPECIFICATIONS:**

| HOPPER<br>CAPACITY | FAN<br>DIA.                         | WIND VELOCITY                                                                                                                                           | 3-POINT<br>HITCH                                                                                                                                                                                                                                     | WIDTH                                                                                                                                                                                                                                                                                                                                  | HT.                                                                                                                                                                                                                                                                                                                                                                                                  | DEPTH                                                                                                                                                                                                                                                                                                                                                                                                                                                            | FISHTAIL<br>EXT.                                                                                                                                                                                                                                                                                                                                                                                                                                                                                                               | WIDTH<br>w/FISHTAILS                                                                                                                                                                                                                                                                                                                                                                                                                                                                                                                                                                              | WT.                                                                                                                                                                                                                                                                                                                                                                                                                                                                                                                                  |
|--------------------|-------------------------------------|---------------------------------------------------------------------------------------------------------------------------------------------------------|------------------------------------------------------------------------------------------------------------------------------------------------------------------------------------------------------------------------------------------------------|----------------------------------------------------------------------------------------------------------------------------------------------------------------------------------------------------------------------------------------------------------------------------------------------------------------------------------------|------------------------------------------------------------------------------------------------------------------------------------------------------------------------------------------------------------------------------------------------------------------------------------------------------------------------------------------------------------------------------------------------------|------------------------------------------------------------------------------------------------------------------------------------------------------------------------------------------------------------------------------------------------------------------------------------------------------------------------------------------------------------------------------------------------------------------------------------------------------------------|--------------------------------------------------------------------------------------------------------------------------------------------------------------------------------------------------------------------------------------------------------------------------------------------------------------------------------------------------------------------------------------------------------------------------------------------------------------------------------------------------------------------------------|---------------------------------------------------------------------------------------------------------------------------------------------------------------------------------------------------------------------------------------------------------------------------------------------------------------------------------------------------------------------------------------------------------------------------------------------------------------------------------------------------------------------------------------------------------------------------------------------------|--------------------------------------------------------------------------------------------------------------------------------------------------------------------------------------------------------------------------------------------------------------------------------------------------------------------------------------------------------------------------------------------------------------------------------------------------------------------------------------------------------------------------------------|
| 150 lbs.           | 12"                                 | 150 M.P.H.                                                                                                                                              | Cat. 1                                                                                                                                                                                                                                               | 17"                                                                                                                                                                                                                                                                                                                                    | 42"                                                                                                                                                                                                                                                                                                                                                                                                  | 24"                                                                                                                                                                                                                                                                                                                                                                                                                                                              | D.N.A.                                                                                                                                                                                                                                                                                                                                                                                                                                                                                                                         | 40"                                                                                                                                                                                                                                                                                                                                                                                                                                                                                                                                                                                               | 100#                                                                                                                                                                                                                                                                                                                                                                                                                                                                                                                                 |
| 300 lbs.           | 15 ¾"                               | 150 M.P.H.                                                                                                                                              | Cat. 1                                                                                                                                                                                                                                               | 37"                                                                                                                                                                                                                                                                                                                                    | 48"                                                                                                                                                                                                                                                                                                                                                                                                  | 48"                                                                                                                                                                                                                                                                                                                                                                                                                                                              | Optional                                                                                                                                                                                                                                                                                                                                                                                                                                                                                                                       | 37"                                                                                                                                                                                                                                                                                                                                                                                                                                                                                                                                                                                               | 230#                                                                                                                                                                                                                                                                                                                                                                                                                                                                                                                                 |
| 400 lbs.           | 19 ¾"                               | 180 M.P.H.                                                                                                                                              | Cat. 1 & 2                                                                                                                                                                                                                                           | 37"                                                                                                                                                                                                                                                                                                                                    | 58"                                                                                                                                                                                                                                                                                                                                                                                                  | 48"                                                                                                                                                                                                                                                                                                                                                                                                                                                              | Yes                                                                                                                                                                                                                                                                                                                                                                                                                                                                                                                            | 72"                                                                                                                                                                                                                                                                                                                                                                                                                                                                                                                                                                                               | 310#                                                                                                                                                                                                                                                                                                                                                                                                                                                                                                                                 |
| 400 lbs.           | 19 ¾"                               | 180 M.P.H.                                                                                                                                              | Cat. 1 & 2                                                                                                                                                                                                                                           | 37"                                                                                                                                                                                                                                                                                                                                    | 58"                                                                                                                                                                                                                                                                                                                                                                                                  | 48"                                                                                                                                                                                                                                                                                                                                                                                                                                                              | No                                                                                                                                                                                                                                                                                                                                                                                                                                                                                                                             | 37"                                                                                                                                                                                                                                                                                                                                                                                                                                                                                                                                                                                               | 300#                                                                                                                                                                                                                                                                                                                                                                                                                                                                                                                                 |
|                    | 150 lbs. 300 lbs. 400 lbs. 400 lbs. | CAPACITY         DIA.           150 lbs.         12"           300 lbs.         15 ¾"           400 lbs.         19 ¾"           400 lbs.         19 ¾" | CAPACITY         DIA.         VELOCITY           150 lbs.         12"         150 M.P.H.           300 lbs.         15 ¾"         150 M.P.H.           400 lbs.         19 ¾"         180 M.P.H.           400 lbs.         19 ¾"         180 M.P.H. | CAPACITY         DIA.         VELOCITY         HITCH           150 lbs.         12"         150 M.P.H.         Cat. 1           300 lbs.         15 ¾"         150 M.P.H.         Cat. 1           400 lbs.         19 ¾"         180 M.P.H.         Cat. 1 & 2           400 lbs.         19 ¾"         180 M.P.H.         Cat. 1 & 2 | CAPACITY         DIA.         VELOCITY         HITCH         WIDTH           150 lbs.         12"         150 M.P.H.         Cat. 1         17"           300 lbs.         15 ¾"         150 M.P.H.         Cat. 1         37"           400 lbs.         19 ¾"         180 M.P.H.         Cat. 1 & 2         37"           400 lbs.         19 ¾"         180 M.P.H.         Cat. 1 & 2         37" | CAPACITY         DIA.         VELOCITY         HITCH         WIDTH         H1.           150 lbs.         12"         150 M.P.H.         Cat. 1         17"         42"           300 lbs.         15 ¾"         150 M.P.H.         Cat. 1         37"         48"           400 lbs.         19 ¾"         180 M.P.H.         Cat. 1 & 2         37"         58"           400 lbs.         19 ¾"         180 M.P.H.         Cat. 1 & 2         37"         58" | CAPACITY         DIA.         VELOCITY         HITCH         WIDTH         HT.         DEPTH           150 lbs.         12"         150 M.P.H.         Cat. 1         17"         42"         24"           300 lbs.         15 ¾"         150 M.P.H.         Cat. 1         37"         48"         48"           400 lbs.         19 ¾"         180 M.P.H.         Cat. 1 & 2         37"         58"         48"           400 lbs.         19 ¾"         180 M.P.H.         Cat. 1 & 2         37"         58"         48" | CAPACITY         DIA.         VELOCITY         HITCH         WIDTH         HI.         DEPTH         EXT.           150 lbs.         12"         150 M.P.H.         Cat. 1         17"         42"         24"         D.N.A.           300 lbs.         15 ¾"         150 M.P.H.         Cat. 1         37"         48"         48"         Optional           400 lbs.         19 ¾"         180 M.P.H.         Cat. 1 & 2         37"         58"         48"         No           400 lbs.         19 ¾"         180 M.P.H.         Cat. 1 & 2         37"         58"         48"         No | CAPACITY         DIA.         VELOCITY         HITCH         WIDTH         HI.         DEPTH         EXT.         W/FISHTAILS           150 lbs.         12"         150 M.P.H.         Cat. 1         17"         42"         24"         D.N.A.         40"           300 lbs.         15 ¾"         150 M.P.H.         Cat. 1         37"         48"         48"         Optional         37"           400 lbs.         19 ¾"         180 M.P.H.         Cat. 1 & 2         37"         58"         48"         Yes         72" |