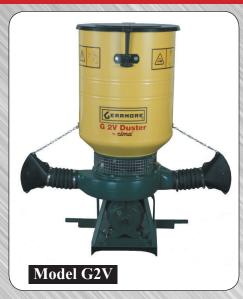

The Gearmore Mini Duster is a simple all gear drive unit. The dust is

### **SULFUR DUSTERS**

accurately applied with easy to set application rates. A mechanical agitator insures even flow of material. The wind velocity of 150 M.P.H. achieves maximum coverage. This economy duster is just right for use in narrow vineyard, berries, and other pole crops such as snow peas.

#### **FEATURES G2V:**

- Requires only 15 PTO Horsepower to operate
- All gear drive for low maintenance
- Mechanical agitation for even flow
- High wind velocity for maximum coverage
- Adjustable distribution nozzles
- Application rates from 10 to 100 lbs. per acre