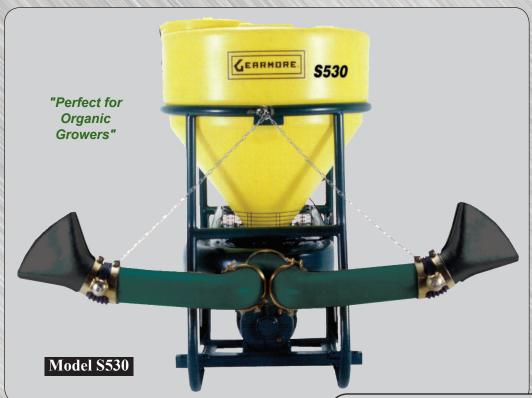

The model S530, with a large 400 lb. capacity hopper and extended fishtail distributors, is preferred by growers with wide row spacings.

The model S420 with 300 lb. capacity is the perfect machine for narrow row vineyards.

#### **FEATURES - S420/530:**

- Large capacity polyethylene hopper with hinged vented cover
- Wrap-a-round tubular steel frame isolates and supports hopper
- Aluminum fan housing and steel turbine fan
- All gear drive for low maintenance
- Wind velocities up to 180 M.P.H.
- Manual rate control allows for setting lbs./acre
- Application rates up to 80 pounds per acre
- Minimum rate allowable is 8 lbs. per acre
- Mechanical agitation for even flow
- Lever control, reachable from tractor seat, allows operator to set rates and to turn the dust on & off
- Adjustable fishtail nozzles

### **SPECIFICATIONS:**

| HOPPER<br>CAPACITY | FAN<br>DIA.                         | WIND VELOCITY                                                                                                                                           | 3-POINT<br>HITCH                                                                                                                                                                                                                                     | WIDTH                                                                                                                                                                                                                                                                                                                                  | HT.                                                                                                                                                                                                                                                                                                                                                                                                  | DEPTH                                                                                                                                                                                                                                                                                                                                                                                                                                                            | FISHTAIL<br>EXT.                                                                                                                                                                                                                                                                                                                                                                                                                                                                                                               | WIDTH<br>w/FISHTAILS                                                                                                                                                                                                                                                                                                                                                                                                                                                                                                                                                                              | WT.                                                                                                                                                                                                                                                                                                                                                                                                                                                                                                                                  |
|--------------------|-------------------------------------|---------------------------------------------------------------------------------------------------------------------------------------------------------|------------------------------------------------------------------------------------------------------------------------------------------------------------------------------------------------------------------------------------------------------|----------------------------------------------------------------------------------------------------------------------------------------------------------------------------------------------------------------------------------------------------------------------------------------------------------------------------------------|------------------------------------------------------------------------------------------------------------------------------------------------------------------------------------------------------------------------------------------------------------------------------------------------------------------------------------------------------------------------------------------------------|------------------------------------------------------------------------------------------------------------------------------------------------------------------------------------------------------------------------------------------------------------------------------------------------------------------------------------------------------------------------------------------------------------------------------------------------------------------|--------------------------------------------------------------------------------------------------------------------------------------------------------------------------------------------------------------------------------------------------------------------------------------------------------------------------------------------------------------------------------------------------------------------------------------------------------------------------------------------------------------------------------|---------------------------------------------------------------------------------------------------------------------------------------------------------------------------------------------------------------------------------------------------------------------------------------------------------------------------------------------------------------------------------------------------------------------------------------------------------------------------------------------------------------------------------------------------------------------------------------------------|--------------------------------------------------------------------------------------------------------------------------------------------------------------------------------------------------------------------------------------------------------------------------------------------------------------------------------------------------------------------------------------------------------------------------------------------------------------------------------------------------------------------------------------|
| 150 lbs.           | 12"                                 | 150 M.P.H.                                                                                                                                              | Cat. 1                                                                                                                                                                                                                                               | 17"                                                                                                                                                                                                                                                                                                                                    | 42"                                                                                                                                                                                                                                                                                                                                                                                                  | 24"                                                                                                                                                                                                                                                                                                                                                                                                                                                              | D.N.A.                                                                                                                                                                                                                                                                                                                                                                                                                                                                                                                         | 40"                                                                                                                                                                                                                                                                                                                                                                                                                                                                                                                                                                                               | 100#                                                                                                                                                                                                                                                                                                                                                                                                                                                                                                                                 |
| 300 lbs.           | 15 ¾"                               | 150 M.P.H.                                                                                                                                              | Cat. 1                                                                                                                                                                                                                                               | 37"                                                                                                                                                                                                                                                                                                                                    | 48"                                                                                                                                                                                                                                                                                                                                                                                                  | 48"                                                                                                                                                                                                                                                                                                                                                                                                                                                              | Optional                                                                                                                                                                                                                                                                                                                                                                                                                                                                                                                       | 37"                                                                                                                                                                                                                                                                                                                                                                                                                                                                                                                                                                                               | 230#                                                                                                                                                                                                                                                                                                                                                                                                                                                                                                                                 |
| 400 lbs.           | 19 ¾"                               | 180 M.P.H.                                                                                                                                              | Cat. 1 & 2                                                                                                                                                                                                                                           | 37"                                                                                                                                                                                                                                                                                                                                    | 58"                                                                                                                                                                                                                                                                                                                                                                                                  | 48"                                                                                                                                                                                                                                                                                                                                                                                                                                                              | Yes                                                                                                                                                                                                                                                                                                                                                                                                                                                                                                                            | 72"                                                                                                                                                                                                                                                                                                                                                                                                                                                                                                                                                                                               | 310#                                                                                                                                                                                                                                                                                                                                                                                                                                                                                                                                 |
| 400 lbs.           | 19 ¾"                               | 180 M.P.H.                                                                                                                                              | Cat. 1 & 2                                                                                                                                                                                                                                           | 37"                                                                                                                                                                                                                                                                                                                                    | 58"                                                                                                                                                                                                                                                                                                                                                                                                  | 48"                                                                                                                                                                                                                                                                                                                                                                                                                                                              | No                                                                                                                                                                                                                                                                                                                                                                                                                                                                                                                             | 37"                                                                                                                                                                                                                                                                                                                                                                                                                                                                                                                                                                                               | 300#                                                                                                                                                                                                                                                                                                                                                                                                                                                                                                                                 |
|                    | 150 lbs. 300 lbs. 400 lbs. 400 lbs. | CAPACITY         DIA.           150 lbs.         12"           300 lbs.         15 ¾"           400 lbs.         19 ¾"           400 lbs.         19 ¾" | CAPACITY         DIA.         VELOCITY           150 lbs.         12"         150 M.P.H.           300 lbs.         15 ¾"         150 M.P.H.           400 lbs.         19 ¾"         180 M.P.H.           400 lbs.         19 ¾"         180 M.P.H. | CAPACITY         DIA.         VELOCITY         HITCH           150 lbs.         12"         150 M.P.H.         Cat. 1           300 lbs.         15 ¾"         150 M.P.H.         Cat. 1           400 lbs.         19 ¾"         180 M.P.H.         Cat. 1 & 2           400 lbs.         19 ¾"         180 M.P.H.         Cat. 1 & 2 | CAPACITY         DIA.         VELOCITY         HITCH         WIDTH           150 lbs.         12"         150 M.P.H.         Cat. 1         17"           300 lbs.         15 ¾"         150 M.P.H.         Cat. 1         37"           400 lbs.         19 ¾"         180 M.P.H.         Cat. 1 & 2         37"           400 lbs.         19 ¾"         180 M.P.H.         Cat. 1 & 2         37" | CAPACITY         DIA.         VELOCITY         HITCH         WIDTH         H1.           150 lbs.         12"         150 M.P.H.         Cat. 1         17"         42"           300 lbs.         15 ¾"         150 M.P.H.         Cat. 1         37"         48"           400 lbs.         19 ¾"         180 M.P.H.         Cat. 1 & 2         37"         58"           400 lbs.         19 ¾"         180 M.P.H.         Cat. 1 & 2         37"         58" | CAPACITY         DIA.         VELOCITY         HITCH         WIDTH         HT.         DEPTH           150 lbs.         12"         150 M.P.H.         Cat. 1         17"         42"         24"           300 lbs.         15 ¾"         150 M.P.H.         Cat. 1         37"         48"         48"           400 lbs.         19 ¾"         180 M.P.H.         Cat. 1 & 2         37"         58"         48"           400 lbs.         19 ¾"         180 M.P.H.         Cat. 1 & 2         37"         58"         48" | CAPACITY         DIA.         VELOCITY         HITCH         WIDTH         HI.         DEPTH         EXT.           150 lbs.         12"         150 M.P.H.         Cat. 1         17"         42"         24"         D.N.A.           300 lbs.         15 ¾"         150 M.P.H.         Cat. 1         37"         48"         48"         Optional           400 lbs.         19 ¾"         180 M.P.H.         Cat. 1 & 2         37"         58"         48"         No           400 lbs.         19 ¾"         180 M.P.H.         Cat. 1 & 2         37"         58"         48"         No | CAPACITY         DIA.         VELOCITY         HITCH         WIDTH         HI.         DEPTH         EXT.         W/FISHTAILS           150 lbs.         12"         150 M.P.H.         Cat. 1         17"         42"         24"         D.N.A.         40"           300 lbs.         15 ¾"         150 M.P.H.         Cat. 1         37"         48"         48"         Optional         37"           400 lbs.         19 ¾"         180 M.P.H.         Cat. 1 & 2         37"         58"         48"         Yes         72" |