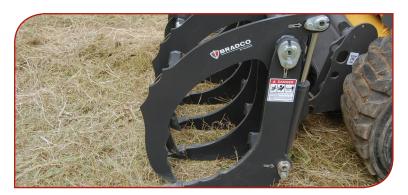

- Leading edge of the grapple travels in a range of motion that pulls material into the bucket area to optimize its large capacity for brush and debris
- Constructed of high strength material with replaceable pin-on H&L style teeth for durability, serviceability, and extended life
- Pilot operated check for positive lock clamping
- Replaceable hardened steel bushings at all pivot locations
- Weld-on D-ring for countless applications

## **ROOT RAKE**

- Available in 72", 78" and 84" for maximum efficiency
- Upper push-bar, aggressive profiles with H&L-230 style teeth work together to neatly gather material into a more manageable pile
- Zinc plated, greasable, pivot pins with protected grease zerks, & replaceable hardened steel bushings
- Weld-on D-ring for numerous applications
- Rake Heel keeps attachment upright and stable during storage. Also doubles as a scarifier for busting up dirt clumps or working and loosening the ground