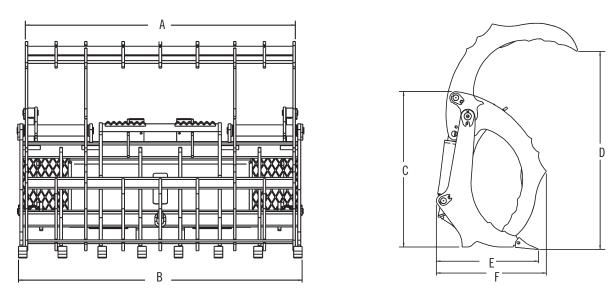

| Specifications                         | 72"         | 78"   | 84"         |
|----------------------------------------|-------------|-------|-------------|
| A. Width (overall grapple)             | 70"         | 70"   | 70"         |
| B. Rake Width                          | 72"         | 78"   | 84"         |
| C. Height (overall)                    | 38"         | 38"   | 38"         |
| D. Grapple Opening                     | 49"         | 49"   | 49"         |
| E. Tooth Position                      | 25"         | 25"   | 25"         |
| F. Length (overall)                    | 27"         | 27"   | 27"         |
| Weight (lbs) varies depending on mount | 1,100-1,300 | 1,140 | 1,225-1,475 |
| Tine Spacing                           | 9.5"        | 10"   | 8.5"        |