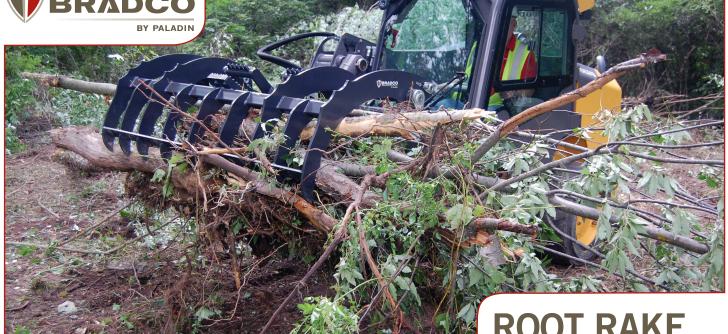

## **ROOT RAKE** For Skid Steer Loaders

**Bradco Root Rake,** by Paladin, allows you to remove the toil and leave the soil at your job site with aggressive tine and grapple profiles that lock material in place and stabilize during transport.

- Leading edge of the grapple travels in a range of motion that pulls material into the bucket area to optimize its large capacity for brush and debris
- Constructed of high strength material with replaceable pin-on H&L style teeth for durability, serviceability, and extended life
- Pilot operated check for positive lock clamping
- Replaceable hardened steel bushings at all pivot locations
- Weld-on D-ring for countless applications