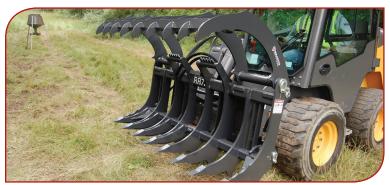

## **ROOT RAKE**

- Available in 72", 78" and 84" for maximum efficiency
- Upper push-bar, aggressive profiles with H&L-230 style teeth work together to neatly gather material into a more manageable pile
- Zinc plated, greasable, pivot pins with protected grease zerks, & replaceable hardened steel bushings
- Weld-on D-ring for numerous applications
- Rake Heel keeps attachment upright and stable during storage. Also doubles as a scarifier for busting up dirt clumps or working and loosening the ground