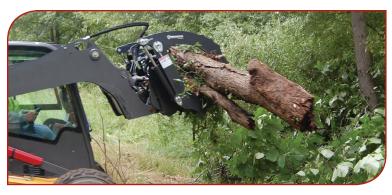

- Leading edge of the grapple travels in a range of motion that pulls material into the bucket area to optimize its large capacity for brush and debris
- Constructed of high strength material with replaceable pin-on H&L style teeth for durability, serviceability, and extended life
- Pilot operated check for positive lock clamping
- Replaceable hardened steel bushings at all pivot locations
- Weld-on D-ring for countless applications