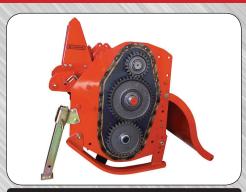

### **FEATURES:**

- Cat. I & II, 3-point hitch
- A.S.A.E. quick hitch compatibility for easy hook-up
- 9" Approximate tilling depth
- One speed gearbox, 540 R.P.M.
- 70 Maximum horsepower
- Strong, smooth running, all gear final drive
- Slip clutch driveshaft to protect tractor and tiller drive system
- Curved, saber style heat treated, long wearing tines
- 6 Tines mounted on each rotor plate for maximum tilling action
- Tines staggered in scroll design for easy soil penetration
- Adjustable clevis style lower hitch brackets
- Gearbox supported by full length tubes for added support
- Torque tube frame to absorb shock loads
- Tiller is balanced to eliminate vibration
- Chain with spring tailboard adjustment
- Large, oil bath, long wearing rotor bearings
- Powder coated, baked-on paint to reduce corrosion
- Side mounted skids for depth control
- Plated retractable parking stand

ALL GEAR FINAL DRIVE

HEAVY HINGED TAILBOARD

OIL BATH ROTOR BEARINGS