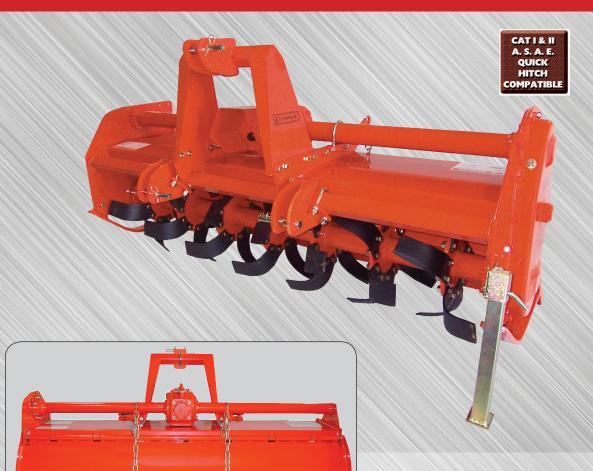

# ROTARY TILLERS "N" SERIES

### FOR TRACTORS UP TO 70 HORSEPOWER

These medium duty tillers feature a smooth running, all gear drive system. Powered through a heavy 70 horse-power gearbox to an all gear final drive. The tilling action provides a

uniform mixture throughout the cultivated depth. Producing loose textured soil that holds moisture and reduces erosion.

These are the ideal tillers for farm, vineyard, orchards, landscapers, nurseries, etc.

### **FEATURES:**

- Cat. I & II, 3-point hitch
- A.S.A.E. quick hitch compatibility for easy hook-up
- 9" Approximate tilling depth
- One speed gearbox, 540 R.P.M.
- 70 Maximum horsepower
- Strong, smooth running, all gear final drive
- Slip clutch driveshaft to protect tractor and tiller drive system
- Curved, saber style heat treated, long wearing tines
- 6 Tines mounted on each rotor plate for maximum tilling action
- Tines staggered in scroll design for easy soil penetration
- Adjustable clevis style lower hitch brackets
- Gearbox supported by full length tubes for added support
- Torque tube frame to absorb shock loads
- Tiller is balanced to eliminate vibration
- Chain with spring tailboard adjustment
- Large, oil bath, long wearing rotor bearings
- Powder coated, baked-on paint to reduce corrosion
- Side mounted skids for depth control
- Plated retractable parking stand