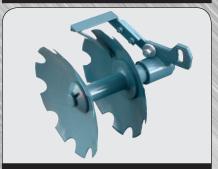

Power Disc - 3 blade 14" Back Fill Disc - 2 Blade 14"

NOTE: Tractor requirements minimum 6 G.P.M. with one set of remotes with open center hydraulics and run detent hydraulic system of at least 2000 P.S.I., when using in-row blade only.

Rotary Hoe - 16" Retractable

Flail Mower - 19" Retractable

Power Disc - 3 Blades Retractable

Back Fill Disc - 14 " 2 Blades

Specifications Subject To Change Without Notice