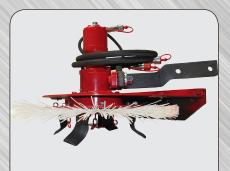

Rotary Hoe - 16" Retractable

Flail Mower - 19" Retractable

Power Disc - 3 Blades Retractable

Back Fill Disc - 14 " 2 Blades

Specifications Subject To Change Without Notice