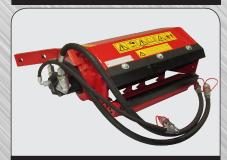

Rotary Hoe - 16" Retractable

Flail Mower - 19" Retractable

Power Disc - 3 Blades Retractable

Back Fill Disc - 14 " 2 Blades

Specifications Subject To Change Without Notice