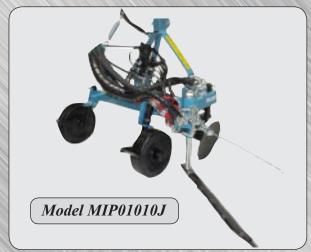

#### **FEATURES: BOTH MODELS**

- Cat. II, 3-point hitch
- Double tubing main frame
- Manual sliding tube to adjust for different row widths
- Sensor rod for automatic implement retraction
- Double acting hydraulic power for retraction system
- Joystick control from tractor seat for blade retraction when necessary
- 24" Long blade with comb
- Adjustable coulter disc
- Dual gauge wheels with mud scrapers
- Parking stand
- For row widths 6 to 10 feet
- All required hoses are included

#### SPECIFICATIONS:

| MODEL NO: | DESCRIPTION                                                                 | ROW<br>WIDTHS | WEIGHT |
|-----------|-----------------------------------------------------------------------------|---------------|--------|
| MIP01010J | in-row cultivator, blade<br>mount only using tractor<br>hydraulics          | 6' to 12'     | 700 #  |
| MIP01014J | in-row cultivator w/self<br>contained hydraulic sys-<br>tem, add implements | 6' to 12'     | 800 #  |