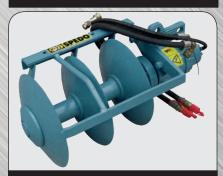

#### ADDED FEATURES: MODEL MIP01014J

- Self contained hydraulic system, PTO driven
- Oil reservoir, pump, and oil cooler
- Hydraulic blade tilt

**OPTIONS:** Rotary Hoe - 4 Blades 16" w/gauge wheel

Flail Mower - 19" Y blades w/gauge wheel

Power Disc - 3 blade 14" Back Fill Disc - 2 Blade 14"

NOTE: Tractor requirements minimum 6 G.P.M. with one set of remotes with open center hydraulics and run detent hydraulic system of at least 2000 P.S.I., when using in-row blade only.

Rotary Hoe - 16" Retractable

Flail Mower - 19" Retractable

Power Disc - 3 Blades Retractable

Back Fill Disc - 14 " 2 Blades

Specifications Subject To Change Without Notice