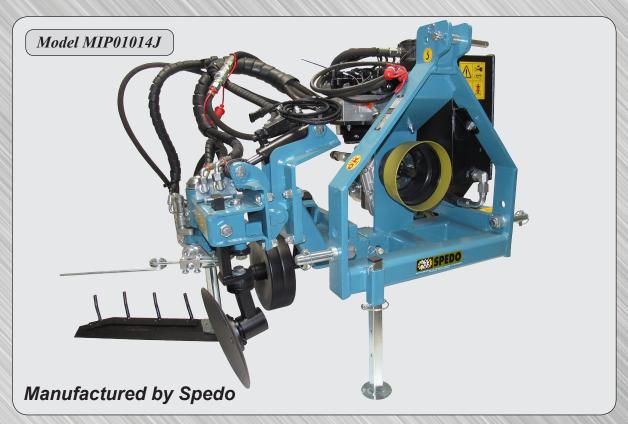

## IN-ROW CULTIVATOR WITH 4 IMPLEMENTS

#### **FEATURES: BOTH MODELS**

- Cat. II, 3-point hitch
- Double tubing main frame
- Manual sliding tube to adjust for different row widths
- Sensor rod for automatic implement retraction
- Double acting hydraulic power for retraction system
- Joystick control from tractor seat for blade retraction when necessary
- 24" Long blade with comb
- Adjustable coulter disc
- Dual gauge wheels with mud scrapers
- Parking stand
- For row widths 6 to 10 feet
- All required hoses are included

#### ADDED FEATURES: MODEL MIP01014J

- Self contained hydraulic system, PTO driven
- Oil reservoir, pump, and oil cooler
- Hydraulic blade tilt

**OPTIONS:** Rotary Hoe - 4 Blades 16" w/gauge wheel

Flail Mower - 19" Y blades w/gauge wheel

#### SPECIFICATIONS:

| MODEL NO: | DESCRIPTION                                                                 | ROW<br>WIDTHS | WEIGHT |
|-----------|-----------------------------------------------------------------------------|---------------|--------|
| MIP01010J | in-row cultivator, blade<br>mount only using tractor<br>hydraulics          | 6' to 12'     | 700 #  |
| MIP01014J | in-row cultivator w/self<br>contained hydraulic sys-<br>tem, add implements | 6' to 12'     | 800 #  |