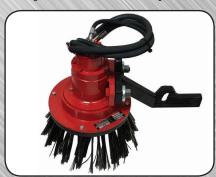

Back-Fill Disc - 2 blades 14" dia.

Rotary Berm Hoe - with wire brush (retractable)

NOTE: Tractor requirements minimum 6 G.P.M. with one set of remotes with open center hydraulics and run detent hydraulic system of at least 2000 P.S.I., when using in-row blade only. Power disc and wire berm brush require tractor GPM minimum of 15.

Power Disc - is the perfect tool to remove weeds and soil from the row line

Back Fill Disc - is a non-retraction tool to rebuild berms at high speeds after the row line drys out

Rotary Berm Hoe with wire brush