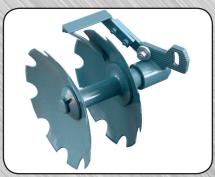

Back-Fill Disc - 2 blades 14" dia.

Rotary Berm Hoe - with wire brush (retractable)

NOTE: Tractor requirements minimum 6 G.P.M. with one set of remotes with open center hydraulics and run detent hydraulic system of at least 2000 P.S.I., when using in-row blade only. Power disc and wire berm brush require tractor GPM minimum of 15.

Power Disc - is the perfect tool to remove weeds and soil from the row line

Back Fill Disc - is a non-retraction tool to rebuild berms at high speeds after the row line drys out

Rotary Berm Hoe with wire brush