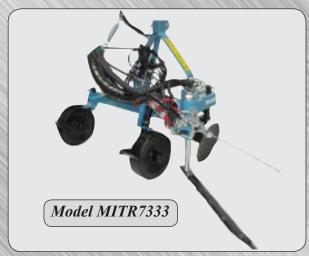

## IN-ROW CULTIVATOR 3-Pt. HITCH MOUNTED

### **FEATURES: BOTH MODELS**

- Cat. II, 3-point hitch
- Double tubing main frame
- Manual sliding tube to adjust for different row widths
- Sensor rod for automatic implement retraction
- Double acting hydraulic power for retraction system
- Joystick control from tractor seat for blade retraction when necessary
- 30" Long blade with comb
- Adjustable coulter disc
- Dual gauge wheels with mud scrapers
- Parking stand
- All required hoses are included

| MODEL NO: | DESCRIPTION                                         | ROW WIDTHS | WEIGHT |
|-----------|-----------------------------------------------------|------------|--------|
| MITR7333  | in-row cultivator, blade mount only                 | 6' to 12'  | 700 #  |
| MITR7336  | in-row cultivator w/self contained hydraulic system | 6' to 12'  | 800 #  |