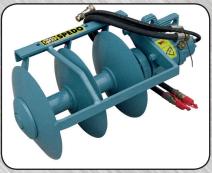

Back-Fill Disc - 2 blades 14" dia.

Rotary Berm Hoe - with wire brush (retractable)

NOTE: Tractor requirements minimum 6 G.P.M. with one set of remotes with open center hydraulics and run detent hydraulic system of at least 2000 P.S.I., when using in-row blade only. Power disc and wire berm brush require tractor GPM minimum of 15.

Power Disc - is the perfect tool to remove weeds and soil from the row line

Back Fill Disc - is a non-retraction tool to rebuild berms at high speeds after the row line drys out

Rotary Berm Hoe with wire brush