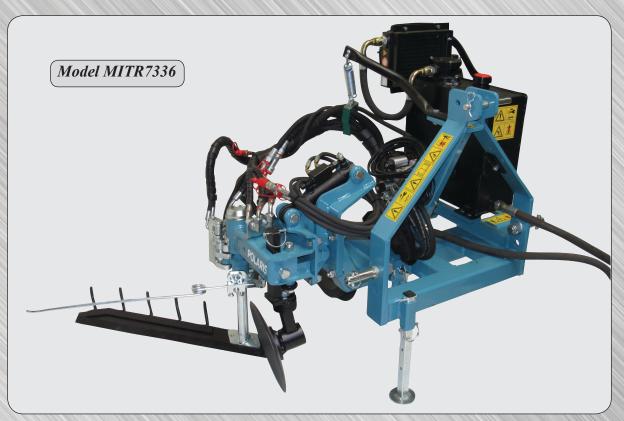

## IN-ROW CULTIVATOR 3-Pt. HITCH MOUNTED

### **FEATURES: MODEL MITR7336**

- Self contained hydraulic system, PTO driven
- Oil reservoir, pump, and oil cooler

SPECIFICATIONS:

Hydraulic blade tilt

**OPTIONS:** Power Disc - 3 blades 14" dia. (retractable)

Back-Fill Disc - 2 blades 14" dia.

Rotary Berm Hoe - with wire brush (retractable)

NOTE: Tractor requirements minimum 6 G.P.M. with one set of remotes with open center hydraulics and run detent hydraulic system of at least 2000 P.S.I., when using in-row blade only. Power disc and wire berm brush require tractor GPM minimum of 15.

| MODEL NO: | DESCRIPTION                                         | ROW WIDTHS | WEIGHT |
|-----------|-----------------------------------------------------|------------|--------|
| MITR7333  | in-row cultivator, blade mount only                 | 6' to 12'  | 700 #  |
| MITR7336  | in-row cultivator w/self contained hydraulic system | 6' to 12'  | 800 #  |