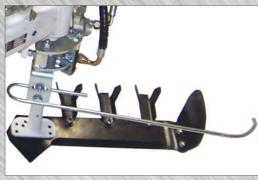

### Your Gearmore Dealer:

Blade with optional combs & plow

Optional hydraulic tilt kit\*

Optional
hydraulic blade
lift kit\*

\*Note: Spedo heads are available with fixed horizontal blades, hydraulic tilt blades up to 25 degrees, hydraulic lift blades raise up to 11.8 inches