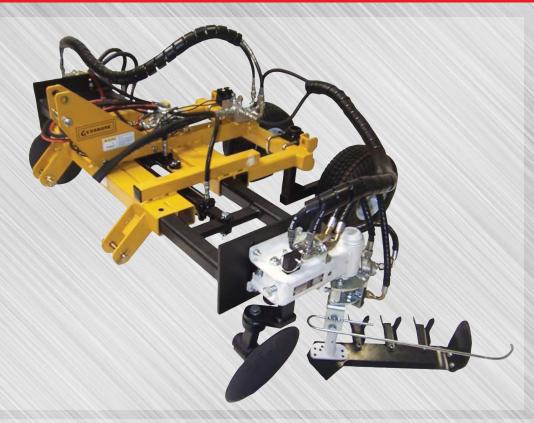

## **MECHANICAL WEED CONTROL FOR VINEYARDS**

These Cultivators have hydraulically controlled in-row blades that undercut weeds while at the same time loosens and turns back soil at speeds of up to 5 miles per hour. The blades throw the weeds with the roots to the surface allowing them to rot naturally. The automatic sensor rods retract the blades when passing plants and immediately returns to working position.

The Cultivator frames are adjustable manual or hydraulically for operating in row spacings from 6 to 10 feet.

The Spedo heads can also be purchased separately for side tractor mount and easily be installed on many different tillage implements.

#### **FEATURES:**

- Cat. 1 & 2 ASAE quick hitch 3-point hitch
- Clevis lower hitch brackets
- Double extra strength dual square main frame
- Manual or dual 2" x 18" hydraulic cylinders to adjust for different row widths
- Hydraulic blade trip retraction system with sensor rod
- Sensor rod tension comes with 4 quick change springs for light to heavy rod tripping
- Harness control from tractor seat to allow for blade retraction when required
- Blades are available in lengths of 17 3/4" or 24 3/4"
- Blades are fitted with moldboard and combs for lifting weeds to the surface
- Adjustable coulter discs to cut the soil in front of the blades
- Hydraulic frames come complete with hoses and male couplers
- Hydraulic frames also come with divertor valve so only two tractor remotes are required
- Dual adjustable gauge wheels with 18 x 8.5 floatation tires
- Dual parking stands