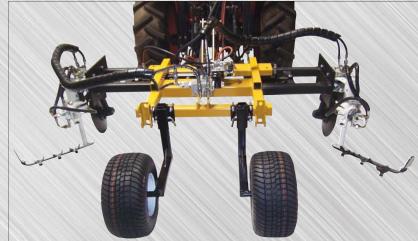

## **MECHANICAL WEED CONTROL FOR VINEYARDS**

These Cultivators have hydraulically controlled in-row blades that undercut weeds while at the same time loosens and turns back soil at speeds of up to 5 miles per hour. The blades throw the weeds with the roots to the surface allowing them to rot naturally. The automatic sensor rods retract the blades when passing plants and immediately returns to working position.

The Cultivator frames are adjustable manual or hydraulically for operating in row spacings from 6 to 10 feet.

The Spedo heads can also be purchased separately for side tractor mount and easily be installed on many different tillage implements.

#### **FEATURES:**

- Cat. 1 & 2 ASAE quick hitch 3-point hitch
- Clevis lower hitch brackets
- Double extra strength dual square main frame
- Manual or dual 2" x 18" hydraulic cylinders to adjust for different row widths
- Hydraulic blade trip retraction system with sensor rod
- Sensor rod tension comes with 4 quick change springs for light to heavy rod tripping
- Harness control from tractor seat to allow for blade retraction when required
- Blades are available in lengths of 17 3/4" or 24 3/4"
- Blades are fitted with moldboard and combs for lifting weeds to the surface
- Adjustable coulter discs to cut the soil in front of the blades
- Hydraulic frames come complete with hoses and male couplers
- Hydraulic frames also come with divertor valve so only two tractor remotes are required
- Dual adjustable gauge wheels with 18 x 8.5 floatation tires
- Dual parking stands

### **SPECIFICATIONS:**

| MODEL<br>NUMBER | ROW<br>WIDTH | FRAME<br>ADJUSTMENT | NO. OF<br>BLADES | CAT.<br>HITCH | WEIGHT |
|-----------------|--------------|---------------------|------------------|---------------|--------|
| 72F-1S          | 6 Foot       | Fixed               | 1                | Cat. 1        | 310#   |
| 84M-2S          | 7 to 10 Foot | Manual              | 2                | Cat. 1 & 2    | 750#   |
| 84H-2S          | 7 to 10 Foot | Hydraulic           | 2                | Cat. 1 & 2    | 770#   |