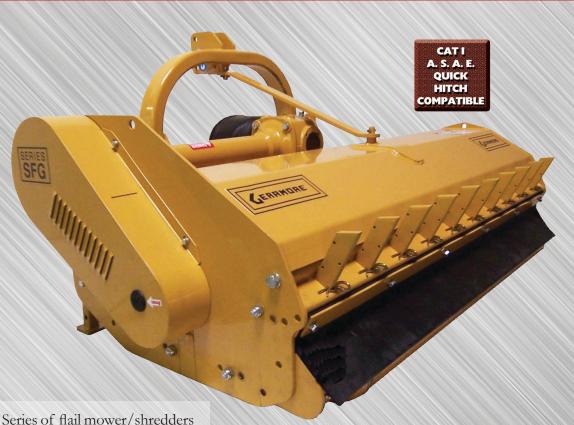

# FLAIL MOWERS "SFG" SERIES

## CENTER MOUNT, OFFSET MECHANICAL OR HYDRAULIC

Our SFG Series of flail mower/shredders feature fixed center mount, manual or hydraulic side shift. The narrow shredders are fixed center mount. The two largest shredders are manual offset, return to center with optional hydraulic offset. Two style of blades can be purchased, hammer knives or double Y blades. These blades are also interchangeable on the same shredders. The low profile design of the machine aids when working in tight areas. These are popular mowers in vineyards, berries, roadsides, weed abatement, rental yards, etc.

#### **FEATURES:**

- Cat. 1 ASAE quick hitch, 540 RPM tractors
- Fixed center mount hitch, except SFG185/200
- 70 HP gearbox with built-in overrunning clutch
- Low profile belt housing, 23" high for clearance
- Hammer knives shreds brush and prunings up to 2" dia
- Double Y Blades mow weeds & light brush up to 1" dia.
- Cutting height adjusts from 1" to 4" above ground
- Rotor speed 2200 RPM
- Two rows of heat treated re-cutter blades
- Rear hatch adjusts for various types of mowing
- Rear hatch slotted for rake teeth
- Balanced 5 1/2" rotor tubing
- 5 1/2" Diameter rear roller adjusts vertically and horizontally
- 4 Belt final drive with fixed belt tensioner to provide maximum power to the rotor
- Series 6 PTO driveshaft
- Front mounted safety chain, rear rubber deflector
- Dual parking stands