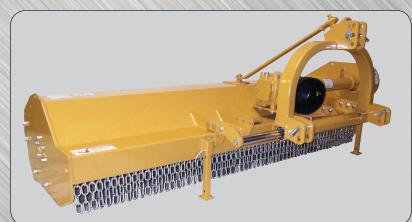

## CENTER MOUNT, OFFSET MECHANICAL OR HYDRAULIC

Our SFG Series of flail mower/shredders feature fixed center mount, manual or hydraulic side shift. The narrow shredders are fixed center mount. The two largest shredders are manual offset, return to center with optional hydraulic offset. Two style of blades can be purchased, hammer knives or double Y blades. These blades are also interchangeable on the same shredders. The low profile design of the machine aids when working in tight areas. These are popular mowers in vineyards, berries, roadsides, weed abatement, rental yards, etc.

#### **FEATURES:**

- Cat. 1 ASAE quick hitch, 540 RPM tractors
- Fixed center mount hitch, except SFG185/200
- 70 HP gearbox with built-in overrunning clutch
- Low profile belt housing, 23" high for clearance
- Hammer knives shreds brush and prunings up to 2" dia
- Double Y Blades mow weeds & light brush up to 1" dia.
- Cutting height adjusts from 1" to 4" above ground
- Rotor speed 2200 RPM
- Two rows of heat treated re-cutter blades
- Rear hatch adjusts for various types of mowing
- Rear hatch slotted for rake teeth
- Balanced 5 1/2" rotor tubing
- 5 1/2" Diameter rear roller adjusts vertically and horizontally
- 4 Belt final drive with fixed belt tensioner to provide maximum power to the rotor
- Series 6 PTO driveshaft
- Front mounted safety chain, rear rubber deflector
- Dual parking stands

Your Gearmore Dealer

Hammer Knife

Rotorshaft, hammer knives and re-cutter blades

Low profile belt housing for operating in close areas

Adj. rear hatch, open for mowing grass & weeds, closed for brush