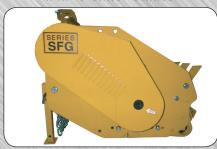

# FLAIL MOWERS "SFG" SERIES

## CENTER MOUNT, OFFSET MECHANICAL OR HYDRAULIC

Our SFG Series of flail mower/shredders feature fixed center mount, manual or hydraulic side shift. The narrow shredders are fixed center mount. The two largest shredders are manual offset, return to center with optional hydraulic offset. Two style of blades can be purchased, hammer knives or double Y blades. These blades are also interchangeable on the same shredders. The low profile design of the machine aids when working in tight areas. These are popular mowers in vineyards, berries, roadsides, weed abatement, rental yards, etc.

## FLAIL MOWER/SHREDDERS **SFG SERIES**

#### **FEATURES:**

- Cat. 1 ASAE quick hitch, 540 RPM tractors
- Fixed center mount hitch, except SFG185/200
- 70 HP gearbox with built-in overrunning clutch
- Low profile belt housing, 23" high for clearance
- Hammer knives shreds brush and prunings up to 2" dia
- Double Y Blades mow weeds & light brush up to 1" dia.
- Cutting height adjusts from 1" to 4" above ground
- Rotor speed 2200 RPM
- Two rows of heat treated re-cutter blades
- Rear hatch adjusts for various types of mowing
- Rear hatch slotted for rake teeth
- Balanced 5 1/2" rotor tubing
- 5 1/2" Diameter rear roller adjusts vertically and horizontally
- 4 Belt final drive with fixed belt tensioner to provide maximum power to the rotor
- Series 6 PTO driveshaft
- Front mounted safety chain, rear rubber deflector
- Dual parking stands