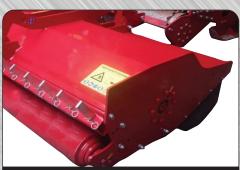

Rotorshaft, Knives and Cutter Bars

Multiple rear mounted rake teeth

4 recutter bars and position of rake teeth