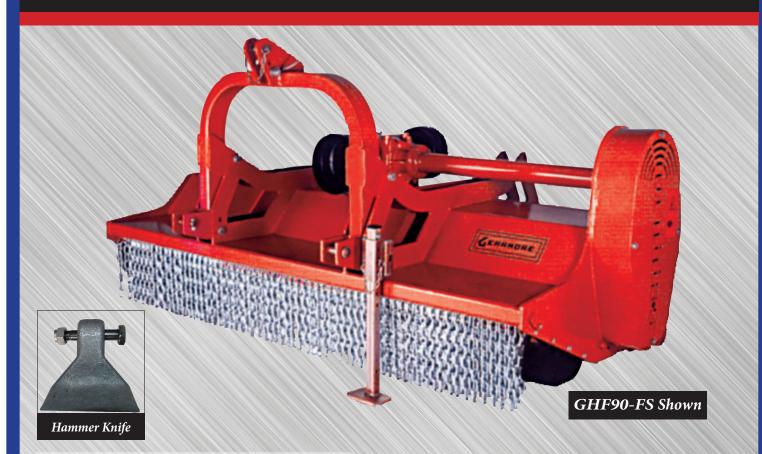

# FLAIL SHREDDERS GHF-FS SERIES

### **DESIGNED FOR FINE SHREDDING OF ORCHARD BRUSH**

The new GHF-FS Series was developed for fine shredding of orchard brush. These shredders feature 4 internal re-cutter bars to reduce the brush until it is finely shredded. The rake teeth keep the material inside mower hood to reach a consistency of decomposable mulch. The large 10 inch diameter rotor is mounted with drop forged hammer knives giving optimum shredding performance. These shredders are specially designed for severe conditions of orchard brush, but can also be used in weed abatements, tall grasses, heavy weeds, and cover crops.

#### **FEATURES:**

- Fits Cat. II 3-point, center mount
- Available for tractors with 540 or 1,000 R.P.M., PTO
- Front or rear tractor mount
- Shreds brush or prunings up to 3", intermittent 4"
- Gearbox maximum horsepower of 200, with built-in overrunning clutch
- Specially designed drop forged hammer knives give optimum performance in brush shredding, mulching prunings, grass cutting and maintenance of cover crops
- Four rows of drop forged cutter bars to increase the shredding of material
- Equipped with large number of rear mounted rake teeth (see below)
- 10" diameter, computer balanced, vibration free rotor turns at 2000 RPM
- Rotorshaft bearings are double self-aligning to insure long life
- 5 belt drive protects gearbox, driveshaft and rotorshaft
- 8" diameter, full width gauge roller with bearings
- Hood plate ¼" thick, double plated front and back side plates ½" thick
- Double row of front safety chains

#### SPECIFICATIONS:

|           | MOWING  | OVERALL  | NO. OF | NO. OF | MIN. HP  |        |
|-----------|---------|----------|--------|--------|----------|--------|
| MODEL#    | WIDTH   | WIDTH    | KNIVES | RAKES  | REQUIRED | WEIGHT |
| GHF90-FS  | 7' - 6" | 8'       | 24     | 18     | 80 HP    | 2,670# |
| GHF100-FS | 8' - 4" | 8' - 10" | 26     | 20     | 90 HP    | 2,800# |
| GHF120-FS | 10'     | 10' - 6" | 30     | 24     | 100 HP   | 3,130# |
| GHF140-FS | 12'     | 12' - 6" | 36     | 28     | 110 HP   | 3,260# |