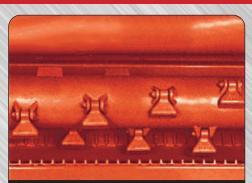

Rotorshaft, Knives and Cutter Bars

Multiple rear mounted rake teeth

4 recutter bars and position of rake teeth