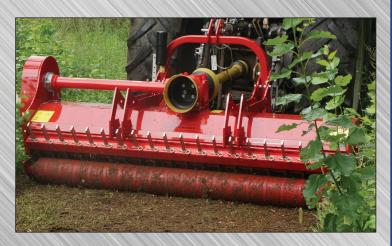

### **DESIGNED FOR FINE SHREDDING OF ORCHARD BRUSH**

The new GHF-FS Series was developed for fine shredding of orchard brush. These shredders feature 4 internal re-cutter bars to reduce the brush until it is finely shredded. The rake teeth keep the material inside mower hood to reach a consistency of decomposable mulch. The large 10 inch diameter rotor is mounted with drop forged hammer knives giving optimum shredding performance. These shredders are specially designed for severe conditions of orchard brush, but can also be used in weed abatements, tall grasses, heavy weeds, and cover crops.

#### **FEATURES:**

- Fits Cat. II 3-point, center mount
- Available for tractors with 540 or 1,000 R.P.M., PTO
- Front or rear tractor mount
- Shreds brush or prunings up to 3", intermittent 4"
- Gearbox maximum horsepower of 200, with built-in overrunning clutch
- Specially designed drop forged hammer knives give optimum performance in brush shredding, mulching prunings, grass cutting and maintenance of cover crops
- Four rows of drop forged cutter bars to increase the shredding of material
- Equipped with large number of rear mounted rake teeth (see below)
- 10" diameter, computer balanced, vibration free rotor turns at 2000 RPM
- Rotorshaft bearings are double self-aligning to insure long life
- 5 belt drive protects gearbox, driveshaft and rotorshaft
- 8" diameter, full width gauge roller with bearings
- Hood plate ¼" thick, double plated front and back side plates ½" thick
- Double row of front safety chains