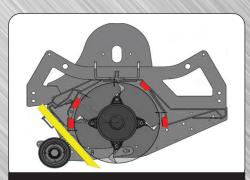

Rotorshaft, Knives and Cutter Bars

Multiple rear mounted rake teeth

4 recutter bars and position of rake teeth