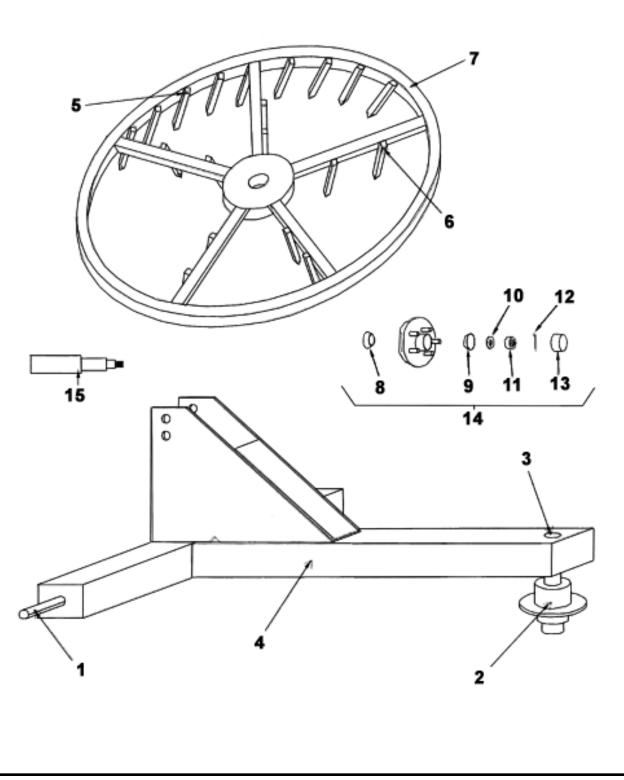

## PARTS BREAKDOWN GRH VERSION

## **PARTS LIST GRH VERSION**

| <u>REF. #</u> | QTY. | PART NO. | DESCRIPTION                                  |  |  |
|---------------|------|----------|----------------------------------------------|--|--|
| 1             | 1    | CH-0010  | 3-Point Hitch Pin                            |  |  |
| 2             | 1    | CH-0011  | 5 Bolt Ag. Hub, 5' & 6' Models               |  |  |
| 2             | 1    | CH-0013  | 6 Bolt Ag. Hub, 7' & 8' Models               |  |  |
| 3             | 1    | CH-0014  | Ag Spindle, 5' & 6' Models                   |  |  |
| 3             | 1    | CH-0019  | Ag Spindle, 7' & 8' Models                   |  |  |
| 4             | 1    | CH-0015  | 5' Circle Harrow A-frame                     |  |  |
| 4             | 1    | CH-0016  | 6' Circle Harrow A-frame                     |  |  |
| 4             | 1    | CH-0017  | 7' Circle Harrow A-frame                     |  |  |
| 4             | 1    | CH-0018  | 8' Circle Harrow A-frame                     |  |  |
| 5             | 20   | CH-0021  | 3/4" x 8" Replacement Spike - 5' Model       |  |  |
| 5             | 25   | CH-0021  | 3/4" x 8" Replacement Spike - 6' Model       |  |  |
| 5             | 36   | CH-0021  | 3/4" x 8" Replacement Spike - 7' Model       |  |  |
| 5             | 44   | CH-0021  | 3/4" x 8" Replacement Spike - 8' Model       |  |  |
| 6             | 10   | CH-0020  | 3/4" x 7" Replacement Spike - 5' & 6' Models |  |  |
| 6             | 18   | CH-0020  | 3/4" x 7" Replacement Spike - 7' & 8' Models |  |  |
| 7             | 1    | CH-0025  | 5' Circle w/Spikes                           |  |  |
| 7             | 1    | CH-0026  | 6' Circle w/Spikes                           |  |  |
| 7             | 1    | CH-0027  | 7' Circle w/Spikes                           |  |  |
| 7             | 1    | CH-0028  | 8' Circle w/Spikes                           |  |  |
| 8             | 1    | CH-0029  | 5' & 6' Hub Inner Bearing                    |  |  |
| 8             | 1    | CH-0035  | 7' & 8' Hub Inner Bearing                    |  |  |
| 9             | 1    | CH-0030  | 5' & 6' Hub Outer Bearing                    |  |  |
| 9             | 1    | CH-0036  | 7' & 8' Hub Outer Bearing                    |  |  |
| 10            | 1    | CH-0031  | 5' & 6' Hub Washer                           |  |  |
| 10            | 1    | CH-0037  | 7' & 8' Hub Washer                           |  |  |
| 11            | 1    | CH-0032  | 5' & 6' Hub Nut                              |  |  |
| 11            | 1    | CH-0038  | 7' & 8' Hub Nut                              |  |  |
| 12            | 1    | CH-0033  | 5' & 6' Hub Cotter Key                       |  |  |
| 12            | 1    | CH-0039  | 7' & 8' Hub Cotter Key                       |  |  |
| 13            | 1    | CH-0034  | 5' & 6' Hub Grease Cap                       |  |  |
| 13            | 1    | CH-0040  | 7' & 8' Hub Grease Cap                       |  |  |
| 14            | 1    | CH-0011  | 5' & 6' Hub Complete                         |  |  |
| 14            | 1    | H-35660F | 7' & 8' Hub Complete                         |  |  |
| 15            | 1    | CH-0014  | 5' & 6' Spindle                              |  |  |
| 15            | 1    | S-3500F  | 7' & 8' Spindle                              |  |  |