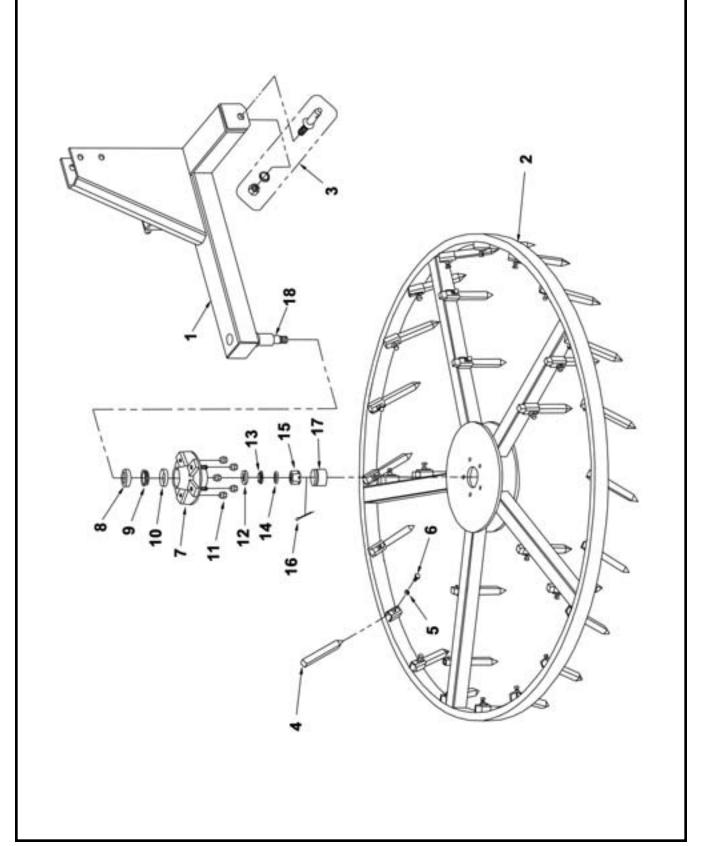

## PARTS BREAKDOWN GRH-B VERSION

## **PARTS LIST GRH-B VERSION**

| 1 1 CH-0015 5' A-Frame 1 1 CH-0016 6' A-Frame 1 1 CH-0017 7' A-Frame 1 1 CH-0018 8' A-Frame 2 1 CH-0025 5' Ring 2 1 CH-0025 5' Ring 2 1 CH-0026 6' Ring 2 1 CH-0027 7' Ring 2 1 CH-0028 8' Ring 3 2 CH-0010 P-728 Hitch Pin 4 As Req'd* CH-0007 3/4" Spike (560240) 5 As Req'd* CH-0009 3/s" x 1" NC Gr. 5 Cap Screw 6 As Req'd* CH-0009 3/s" NC Jam Nut 7 1 CH-0011 5 Bolt Ag. Hub Complete (5' & 6' Models) 8 1 CH-0041 5' & 6' Hub Seal (SL-173) 8 1 CH-0044 7' & 8' Hub Seal (SL-200) 9 1 CH-0025 5' & 6' Hub Inner Bearing (L68149) 9 1 CH-0035 7' & 8' Hub Inner Bearing (LM501349) 10 1 CH-0050 5' & 6' Hub Inner Race (L68111) 10 1 CH-0052 7' & 8' Hub Inner Race (LM501310) 11 5 CH-0045 7' & 8' Hub Inner Race (LM501310) 11 6 CH-0051 5' & 6' Hub Outer Race (LM67010) 12 1 CH-0053 7' & 8' Hub Outer Race (LM67010) 13 1 CH-0053 7' & 8' Hub Outer Bearing (LM67048) 14 1 CH-0031 5' & 6' Hub Outer Bearing (LM67048) 15 1 CH-0032 5' & 6' Hub Outer Bearing (LM67048) 16 1 CH-0037 7' & 8' Hub Outer Bearing (LM67048) 17 8 Hub Outer Bearing (LM67048) 18 1 CH-0030 5' & 6' Hub Outer Bearing (LM67048) 19 10 CH-0031 5' & 6' Hub Outer Bearing (LM67048) 10 1 CH-0031 5' & 6' Hub Outer Bearing (LM67048) 11 1 1 CH-0032 5' & 6' Hub Outer Bearing (LM67048) 12 1 CH-0033 5' & 6' Hub Outer Bearing (LM67048) 13 1 CH-0033 7' & 8' Hub Outer Bearing (LM67048) 14 1 CH-0033 5' & 6' Hub Outer Pin 15 1 CH-0034 7' & 8' Hub Cotter Pin 16 1 CH-0035 7' & 8' Hub Cotter Pin 17 8' Hub Cotter Pin 18 6' CH-0044 7' & 8' Hub Cotter Pin 19 6' CH-0044 7' & 8' Hub Cotter Pin 10 7 | <u>REF. #</u> | QTY.      | PART NO. | DESCRIPTION                              |  |
|-----------------------------------------------------------------------------------------------------------------------------------------------------------------------------------------------------------------------------------------------------------------------------------------------------------------------------------------------------------------------------------------------------------------------------------------------------------------------------------------------------------------------------------------------------------------------------------------------------------------------------------------------------------------------------------------------------------------------------------------------------------------------------------------------------------------------------------------------------------------------------------------------------------------------------------------------------------------------------------------------------------------------------------------------------------------------------------------------------------------------------------------------------------------------------------------------------------------------------------------------------------------------------------------------------------------------------------------------------------------------------------------------------------------------------------------------------------------------------------------------------------------------------------------------------------------------------------------------|---------------|-----------|----------|------------------------------------------|--|
| 1 1 CH-0017 7' A-Frame 1 1 CH-0018 8' A-Frame 2 1 CH-0025 5' Ring 2 1 CH-0026 6' Ring 2 1 CH-0027 7' Ring 2 1 CH-0027 7' Ring 2 1 CH-0028 8' Ring 3 2 CH-0010 P-728 Hitch Pin 4 As Req'd* CH-0007 3/4" Spike (560240) 5 As Req'd* CH-0008 3/s" x 1" NC Gr. 5 Cap Screw 6 As Req'd* CH-0009 3/s" NC Jam Nut 7 1 CH-0011 5 Bolt Ag. Hub Complete (5' & 6' Models) 7 1 CH-0013 6 Bolt Ag. Hub Complete (7' & 8' Models) 8 1 CH-0041 5' & 6' Hub Seal (SL-173) 8 1 CH-0044 7' & 8' Hub Seal (SL-200) 9 1 CH-0029 5' & 6' Hub Inner Bearing (L68149) 9 1 CH-0035 7' & 8' Hub Inner Bearing (LM501349) 10 1 CH-0050 5' & 6' Hub Inner Race (L68111) 10 1 CH-0052 7' & 8' Hub Inner Race (LM501310) 11 5 CH-0042 5' & 6' Hub Outer Race (LM501310) 11 5 CH-0045 7' & 8' Hub Inner Race (L64610) 12 1 CH-0053 7' & 8' Hub Outer Race (LM67010) 13 1 CH-0030 5' & 6' Hub Outer Bearing (LM67048) 14 1 CH-0031 5' & 6' Hub Washer 15 1 CH-0032 5' & 6' Hub Washer 15 1 CH-0033 5' & 6' Hub Washer 15 1 CH-0038 7' & 8' Spindle Nut 16 1 CH-0033 5' & 6' Hub Cotter Pin 16 1 CH-0039 7' & 8' Hub Cotter Pin                                                                                                                                                                                                                                                                                                                                                                                              | 1             | 1         | CH-0015  | 5' A-Frame                               |  |
| 1 1 CH-0018 8' A-Frame 2 1 CH-0025 5' Ring 2 1 CH-0026 6' Ring 2 1 CH-0027 7' Ring 2 1 CH-0027 7' Ring 3 2 CH-0010 P-728 Hitch Pin 4 As Req'd* CH-0007 3/4" Spike (560240) 5 As Req'd* CH-0008 3/8" x 1" NC Gr. 5 Cap Screw 6 As Req'd* CH-0009 3/8" NC Jam Nut 7 1 CH-0011 5 Bolt Ag. Hub Complete (5' & 6' Models) 7 1 CH-0013 6 Bolt Ag. Hub Complete (7' & 8' Models) 8 1 CH-0041 5' & 6' Hub Seal (SL-173) 8 1 CH-0044 7' & 8' Hub Seal (SL-200) 9 1 CH-0029 5' & 6' Hub Inner Bearing (L68149) 9 1 CH-0035 7' & 8' Hub Inner Bearing (LM501349) 10 1 CH-0050 5' & 6' Hub Inner Race (L68111) 10 1 CH-0052 7' & 8' Hub Inner Race (LM501310) 11 5 CH-0042 5' & 6' Hub 9/16" NF Lug Nut 11 6 CH-0045 7' & 8' Hub Outer Race (L64610) 12 1 CH-0053 7' & 8' Hub Outer Race (LM67010) 13 1 CH-0030 5' & 6' Hub Outer Race (LM67010) 13 1 CH-0031 5' & 6' Hub Outer Bearing (LM67048) 14 1 CH-0031 5' & 6' Hub Washer 15 1 CH-0037 7' & 8' Hub Washer 15 1 CH-0037 7' & 8' Spindle Nut 16 1 CH-0038 7' & 8' Spindle Nut 16 1 CH-0033 5' & 6' Hub Cotter Pin 16 1 CH-0039 7' & 8' Hub Cotter Pin                                                                                                                                                                                                                                                                                                                                                                                                                                                                                               | 1             | 1         | CH-0016  | 6' A-Frame                               |  |
| 2 1 CH-0025 5' Ring 2 1 CH-0026 6' Ring 2 1 CH-0027 7' Ring 2 1 CH-0028 8' Ring 3 2 CH-0010 P-728 Hitch Pin 4 As Req'd* CH-0007 3/4" Spike (560240) 5 As Req'd* CH-0008 3/s" x 1" NC Gr. 5 Cap Screw 6 As Req'd* CH-0009 3/s" NC Jam Nut 7 1 CH-0011 5 Bolt Ag. Hub Complete (5' & 6' Models) 7 1 CH-0013 6 Bolt Ag. Hub Complete (7' & 8' Models) 8 1 CH-0041 5' & 6' Hub Seal (SL-173) 8 1 CH-0044 7' & 8' Hub Seal (SL-200) 9 1 CH-0029 5' & 6' Hub Inner Bearing (L68149) 9 1 CH-0035 7' & 8' Hub Inner Bearing (LM501349) 10 1 CH-0050 5' & 6' Hub Inner Race (LM501310) 11 5 CH-0042 5' & 6' Hub Inner Race (LM501310) 11 5 CH-0045 7' & 8' Hub Inner Race (LM601310) 11 6 CH-0045 7' & 8' Hub Outer Race (LM64610) 12 1 CH-0053 7' & 8' Hub Outer Race (LM67010) 13 1 CH-0036 7' & 8' Hub Outer Bearing (LM67048) 14 1 CH-0031 5' & 6' Hub Washer 15 1 CH-0031 5' & 6' Hub Washer 15 1 CH-0032 5' & 6' Spindle Nut 16 1 CH-0033 5' & 6' Spindle Nut 16 1 CH-0033 5' & 6' Hub Cotter Pin 16 1 CH-0039 7' & 8' Hub Cotter Pin                                                                                                                                                                                                                                                                                                                                                                                                                                                                                                                                                            | 1             | 1         | CH-0017  | 7' A-Frame                               |  |
| 2 1 CH-0026 6' Ring 2 1 CH-0027 7' Ring 2 1 CH-0028 8' Ring 3 2 CH-0010 P-728 Hitch Pin 4 As Req'd* CH-0007 3/4" Spike (560240) 5 As Req'd* CH-0008 3/s" x 1" NC Gr. 5 Cap Screw 6 As Req'd* CH-0009 3/s" NC Jam Nut 7 1 CH-0011 5 Bolt Ag. Hub Complete (5' & 6' Models) 7 1 CH-0013 6 Bolt Ag. Hub Complete (7' & 8' Models) 8 1 CH-0041 5' & 6' Hub Seal (SL-173) 8 1 CH-0044 7' & 8' Hub Seal (SL-200) 9 1 CH-0029 5' & 6' Hub Inner Bearing (L68149) 9 1 CH-0035 7' & 8' Hub Inner Race (L68111) 10 1 CH-0050 5' & 6' Hub Inner Race (L68111) 10 1 CH-0052 7' & 8' Hub Inner Race (L68111) 11 5 CH-0042 5' & 6' Hub 9/16" NF Lug Nut 11 6 CH-0045 7' & 8' Hub Inler Race (L64610) 12 1 CH-0051 5' & 6' Hub Outer Race (L64610) 12 1 CH-0053 7' & 8' Hub Outer Bearing (L4649) 13 1 CH-0030 5' & 6' Hub Outer Bearing (LM67010) 13 1 CH-0031 5' & 6' Hub Washer 14 1 CH-0031 5' & 6' Hub Washer 15 1 CH-0032 5' & 6' Spindle Nut 16 1 CH-0033 7' & 8' Spindle Nut 16 1 CH-0033 5' & 6' Hub Cotter Pin 16 1 CH-0033 7' & 8' Hub Cotter Pin                                                                                                                                                                                                                                                                                                                                                                                                                                                                                                                                                 | 1             | 1         | CH-0018  | 8' A-Frame                               |  |
| 2 1 CH-0027 7' Ring 2 1 CH-0028 8' Ring 3 2 CH-0010 P-728 Hitch Pin 4 As Req'd* CH-0007 3/4" Spike (560240) 5 As Req'd* CH-0008 3/8" x 1" NC Gr. 5 Cap Screw 6 As Req'd* CH-0009 3/8" NC Jam Nut 7 1 CH-0011 5 Bolt Ag. Hub Complete (5' & 6' Models) 8 1 CH-0041 5' & 6' Hub Seal (SL-173) 8 1 CH-0044 7' & 8' Hub Seal (SL-173) 8 1 CH-0035 7' & 8' Hub Inner Bearing (L68149) 9 1 CH-0035 7' & 8' Hub Inner Bearing (LM501349) 10 1 CH-0050 5' & 6' Hub Inner Race (LM501310) 11 5 CH-0042 5' & 6' Hub Jner Race (LM501310) 11 6 CH-0045 7' & 8' Hub Inner Race (L64610) 12 1 CH-0051 5' & 6' Hub Outer Race (L64610) 12 1 CH-0053 7' & 8' Hub Outer Race (LM67010) 13 1 CH-0036 7' & 8' Hub Outer Bearing (LM67048) 14 1 CH-0036 7' & 8' Hub Washer 15 1 CH-0037 7' & 8' Hub Washer 15 1 CH-0038 7' & 8' Hub Washer 15 1 CH-0038 7' & 8' Spindle Nut 16 1 CH-0038 7' & 8' Spindle Nut                                                                                                                                                                                                                                                                                                                                                                                                                                                                                                                                                                                                  | 2             | 1         | CH-0025  | 5' Ring                                  |  |
| 2 1 CH-0028 8' Ring 3 2 CH-0010 P-728 Hitch Pin 4 As Req'd* CH-0007 3/4" Spike (560240) 5 As Req'd* CH-0008 3/8" x 1" NC Gr. 5 Cap Screw 6 As Req'd* CH-0009 3/8" NC Jam Nut 7 1 CH-0011 5 Bolt Ag. Hub Complete (5' & 6' Models) 7 1 CH-0013 6 Bolt Ag. Hub Complete (7' & 8' Models) 8 1 CH-0044 7' & 8' Hub Seal (SL-173) 8 1 CH-0044 7' & 8' Hub Seal (SL-200) 9 1 CH-0029 5' & 6' Hub Inner Bearing (L68149) 9 1 CH-0035 7' & 8' Hub Inner Bearing (LM501349) 10 1 CH-0050 5' & 6' Hub Inner Race (LM501310) 11 5 CH-0042 5' & 6' Hub 9/16" NF Lug Nut 11 6 CH-0045 7' & 8' Hub 1/2" NF Lug Nut 12 1 CH-0051 5' & 6' Hub Outer Race (L64610) 12 1 CH-0053 7' & 8' Hub Outer Race (LM67010) 13 1 CH-0030 5' & 6' Hub Washer 14 1 CH-0031 5' & 6' Hub Washer 15 1 CH-0032 5' & 6' Spindle Nut 16 1 CH-0033 5' & 6' Spindle Nut 16 1 CH-0033 5' & 6' Hub Cotter Pin 16 1 CH-0039 7' & 8' Hub Cotter Pin                                                                                                                                                                                                                                                                                                                                                                                                                                                                                                                                                                                                                                                                                     | 2             | 1         | CH-0026  | 6' Ring                                  |  |
| 3 2 CH-0010 P-728 Hitch Pin 4 As Req'd* CH-0007 3/4" Spike (560240) 5 As Req'd* CH-0008 3/s" x 1" NC Gr. 5 Cap Screw 6 As Req'd* CH-0009 3/s" NC Jam Nut 7 1 CH-0011 5 Bolt Ag. Hub Complete (5' & 6' Models) 7 1 CH-0013 6 Bolt Ag. Hub Complete (7' & 8' Models) 8 1 CH-0041 5' & 6' Hub Seal (SL-173) 8 1 CH-0044 7' & 8' Hub Seal (SL-200) 9 1 CH-0029 5' & 6' Hub Inner Bearing (L68149) 9 1 CH-0035 7' & 8' Hub Inner Bearing (LM501349) 10 1 CH-0050 5' & 6' Hub Inner Race (LM501310) 11 5 CH-0042 5' & 6' Hub Inner Race (LM501310) 11 6 CH-0045 7' & 8' Hub Inler Race (LM67013) 12 1 CH-0051 5' & 6' Hub Outer Race (LM67010) 13 1 CH-0030 5' & 6' Hub Outer Bearing (LM67048) 14 1 CH-0031 5' & 6' Hub Washer 15 1 CH-0032 5' & 6' Spindle Nut 16 1 CH-0033 7' & 8' Spindle Nut 17 & 8' Spindle Nut 18 CH-0033 5' & 6' Hub Cotter Pin 19 CH-0033 5' & 6' Hub Cotter Pin 10 CH-0033 5' & 6' Hub Cotter Pin                                                                                                                                                                                                                                                                                                                                                                                                                                                                                                                                                                                                                                                                         | 2             | 1         | CH-0027  | 7' Ring                                  |  |
| 4 As Req'd* CH-0007 5 As Req'd* CH-0008 6 As Req'd* CH-0009 7 1 CH-0011 7 1 CH-0011 8 Bolt Ag. Hub Complete (5' & 6' Models) 7 1 CH-0013 8 1 CH-0041 9 1 CH-0044 7' & 8' Hub Seal (SL-173) 8 1 CH-0029 9 1 CH-0035 7' & 8' Hub Inner Bearing (L68149) 9 1 CH-0050 1 CH-0052 1 CH-0042 1 S' & 6' Hub Inner Race (L68111) 10 1 CH-0052 17' & 8' Hub Inner Race (LM501310) 11 5 CH-0045 12 1 CH-0055 13 8' Hub Outer Race (L64610) 12 1 CH-0050 13 1 CH-0030 15' & 6' Hub Outer Bearing (L44649) 13 1 CH-0030 15' & 6' Hub Outer Bearing (L44649) 13 1 CH-0031 15' & 6' Hub Outer Bearing (L44649) 14 1 CH-0031 15' & 6' Hub Washer 15 1 CH-0032 15' & 6' Hub Washer 15 1 CH-0033 15' & 6' Hub Washer 15 1 CH-0033 15' & 6' Hub Cotter Pin 16 1 CH-0033 15' & 6' Hub Cotter Pin                                                                                                                                                                                                                                                                                                                                                                                                                                                                                                                                                                                                                                                                                                                                                                                                                  | 2             | 1         | CH-0028  | 8' Ring                                  |  |
| 5 As Req'd* CH-0008 6 As Req'd* CH-0009 7                                                                                                                                                                                                                                                                                                                                                                                                                                                                                                                                                                                                                                                                                                                                                                                                                                                                                                                                                                                                                                                                                                                                                                                                                                                                                                                                                                                                                                                                                                                                                     | 3             | 2         | CH-0010  | P-728 Hitch Pin                          |  |
| 6 As Req'd* CH-0009 7 1 CH-0011 5 Bolt Ag. Hub Complete (5' & 6' Models) 7 1 CH-0013 6 Bolt Ag. Hub Complete (7' & 8' Models) 8 1 CH-0041 5' & 6' Hub Seal (SL-173) 8 1 CH-0044 7' & 8' Hub Seal (SL-200) 9 1 CH-0029 5' & 6' Hub Inner Bearing (L68149) 9 1 CH-0035 7' & 8' Hub Inner Bearing (LM501349) 10 1 CH-0050 5' & 6' Hub Inner Race (L68111) 10 1 CH-0052 7' & 8' Hub Inner Race (LM501310) 11 5 CH-0042 5' & 6' Hub Inner Race (LM501310) 11 6 CH-0045 7' & 8' Hub Inner Race (LM6701310) 12 1 CH-0051 5' & 6' Hub 0uter Race (L64610) 12 1 CH-0053 7' & 8' Hub Outer Race (LM67010) 13 1 CH-0030 5' & 6' Hub Outer Bearing (L44649) 13 1 CH-0031 5' & 6' Hub Washer 14 1 CH-0031 5' & 6' Hub Washer 15 1 CH-0032 5' & 6' Spindle Nut 16 1 CH-0038 7' & 8' Spindle Nut 16 1 CH-0038 7' & 8' Hub Cotter Pin 16 1 CH-0039 7' & 8' Hub Cotter Pin                                                                                                                                                                                                                                                                                                                                                                                                                                                                                                                                                                                                                                                                                                                                     | 4             | As Req'd* | CH-0007  | 3/4" Spike (560240)                      |  |
| 7 1 CH-0011 5 Bolt Ag. Hub Complete (5' & 6' Models) 7 1 CH-0013 6 Bolt Ag. Hub Complete (7' & 8' Models) 8 1 CH-0041 5' & 6' Hub Seal (SL-173) 8 1 CH-0044 7' & 8' Hub Seal (SL-200) 9 1 CH-0029 5' & 6' Hub Inner Bearing (L68149) 9 1 CH-0035 7' & 8' Hub Inner Bearing (LM501349) 10 1 CH-0050 5' & 6' Hub Inner Race (L68111) 10 1 CH-0052 7' & 8' Hub Inner Race (LM501310) 11 5 CH-0042 5' & 6' Hub 9/16" NF Lug Nut 11 6 CH-0045 7' & 8' Hub 1/2" NF Lug Nut 12 1 CH-0051 5' & 6' Hub Outer Race (L64610) 12 1 CH-0053 7' & 8' Hub Outer Race (LM67010) 13 1 CH-0030 5' & 6' Hub Outer Bearing (L44649) 13 1 CH-0031 5' & 6' Hub Washer 14 1 CH-0031 5' & 6' Hub Washer 15 1 CH-0032 5' & 6' Spindle Nut 16 1 CH-0038 7' & 8' Spindle Nut 16 1 CH-0033 5' & 6' Hub Cotter Pin 16 1 CH-0039 7' & 8' Hub Cotter Pin                                                                                                                                                                                                                                                                                                                                                                                                                                                                                                                                                                                                                                                                                                                                                                     | 5             | As Req'd* | CH-0008  | 3/8" x 1" NC Gr. 5 Cap Screw             |  |
| 7 1 CH-0013 6 Bolt Ag. Hub Complete (7' & 8' Models) 8 1 CH-0041 5' & 6' Hub Seal (SL-173) 8 1 CH-0044 7' & 8' Hub Seal (SL-200) 9 1 CH-0029 5' & 6' Hub Inner Bearing (L68149) 9 1 CH-0035 7' & 8' Hub Inner Bearing (LM501349) 10 1 CH-0050 5' & 6' Hub Inner Race (L68111) 10 1 CH-0052 7' & 8' Hub Inner Race (LM501310) 11 5 CH-0042 5' & 6' Hub 9/16" NF Lug Nut 11 6 CH-0045 7' & 8' Hub 1/2" NF Lug Nut 12 1 CH-0051 5' & 6' Hub Outer Race (L64610) 12 1 CH-0053 7' & 8' Hub Outer Race (LM67010) 13 1 CH-0030 5' & 6' Hub Outer Bearing (L44649) 13 1 CH-0036 7' & 8' Hub Outer Bearing (LM67048) 14 1 CH-0031 5' & 6' Hub Washer 15 1 CH-0032 5' & 6' Spindle Nut 15 1 CH-0038 7' & 8' Spindle Nut 16 1 CH-0033 5' & 6' Hub Cotter Pin 16 1 CH-0039 7' & 8' Hub Cotter Pin                                                                                                                                                                                                                                                                                                                                                                                                                                                                                                                                                                                                                                                                                                                                                                                                         | 6             | As Req'd* | CH-0009  | 3/8" NC Jam Nut                          |  |
| 8 1 CH-0041 5' & 6' Hub Seal (SL-173) 8 1 CH-0044 7' & 8' Hub Seal (SL-200) 9 1 CH-0029 5' & 6' Hub Inner Bearing (L68149) 9 1 CH-0035 7' & 8' Hub Inner Bearing (LM501349) 10 1 CH-0050 5' & 6' Hub Inner Race (L68111) 10 1 CH-0052 7' & 8' Hub Inner Race (LM501310) 11 5 CH-0042 5' & 6' Hub 9/16" NF Lug Nut 11 6 CH-0045 7' & 8' Hub 1/2" NF Lug Nut 12 1 CH-0051 5' & 6' Hub Outer Race (L64610) 12 1 CH-0053 7' & 8' Hub Outer Race (LM67010) 13 1 CH-0030 5' & 6' Hub Outer Bearing (L44649) 13 1 CH-0036 7' & 8' Hub Outer Bearing (LM67048) 14 1 CH-0031 5' & 6' Hub Washer 15 1 CH-0032 5' & 6' Spindle Nut 15 1 CH-0038 7' & 8' Spindle Nut 16 1 CH-0033 5' & 6' Hub Cotter Pin 16 1 CH-0039 7' & 8' Hub Cotter Pin                                                                                                                                                                                                                                                                                                                                                                                                                                                                                                                                                                                                                                                                                                                                                                                                                                                              | 7             | 1         | CH-0011  | 5 Bolt Ag. Hub Complete (5' & 6' Models) |  |
| 8 1 CH-0044 7' & 8' Hub Seal (SL-200) 9 1 CH-0029 5' & 6' Hub Inner Bearing (L68149) 9 1 CH-0035 7' & 8' Hub Inner Bearing (LM501349) 10 1 CH-0050 5' & 6' Hub Inner Race (L68111) 10 1 CH-0052 7' & 8' Hub Inner Race (LM501310) 11 5 CH-0042 5' & 6' Hub 9/16" NF Lug Nut 11 6 CH-0045 7' & 8' Hub I/2" NF Lug Nut 12 1 CH-0051 5' & 6' Hub Outer Race (L64610) 12 1 CH-0053 7' & 8' Hub Outer Race (LM67010) 13 1 CH-0030 5' & 6' Hub Outer Bearing (L44649) 13 1 CH-0031 5' & 6' Hub Washer 14 1 CH-0037 7' & 8' Hub Washer 15 1 CH-0032 5' & 6' Spindle Nut 15 1 CH-0038 7' & 8' Spindle Nut 16 1 CH-0033 5' & 6' Hub Cotter Pin 16 1 CH-0039 7' & 8' Hub Cotter Pin                                                                                                                                                                                                                                                                                                                                                                                                                                                                                                                                                                                                                                                                                                                                                                                                                                                                                                                     | 7             | 1         | CH-0013  | 6 Bolt Ag. Hub Complete (7' & 8' Models) |  |
| 9 1 CH-0029 5' & 6' Hub Inner Bearing (L68149) 9 1 CH-0035 7' & 8' Hub Inner Bearing (LM501349) 10 1 CH-0050 5' & 6' Hub Inner Race (L68111) 10 1 CH-0052 7' & 8' Hub Inner Race (LM501310) 11 5 CH-0042 5' & 6' Hub 9/16" NF Lug Nut 11 6 CH-0045 7' & 8' Hub 1/2" NF Lug Nut 12 1 CH-0051 5' & 6' Hub Outer Race (L64610) 12 1 CH-0053 7' & 8' Hub Outer Race (LM67010) 13 1 CH-0030 5' & 6' Hub Outer Bearing (L44649) 13 1 CH-0036 7' & 8' Hub Outer Bearing (LM67048) 14 1 CH-0031 5' & 6' Hub Washer 15 1 CH-0032 5' & 6' Spindle Nut 15 1 CH-0038 7' & 8' Spindle Nut 16 1 CH-0033 5' & 6' Hub Cotter Pin 16 1 CH-0039 7' & 8' Hub Cotter Pin                                                                                                                                                                                                                                                                                                                                                                                                                                                                                                                                                                                                                                                                                                                                                                                                                                                                                                                                          | 8             | 1         | CH-0041  | 5' & 6' Hub Seal (SL-173)                |  |
| 9 1 CH-0035 7' & 8' Hub Inner Bearing (LM501349) 10 1 CH-0050 5' & 6' Hub Inner Race (L68111) 10 1 CH-0052 7' & 8' Hub Inner Race (LM501310) 11 5 CH-0042 5' & 6' Hub 9/16" NF Lug Nut 11 6 CH-0045 7' & 8' Hub 1/2" NF Lug Nut 12 1 CH-0051 5' & 6' Hub Outer Race (L64610) 12 1 CH-0053 7' & 8' Hub Outer Race (LM67010) 13 1 CH-0030 5' & 6' Hub Outer Bearing (L44649) 13 1 CH-0036 7' & 8' Hub Outer Bearing (LM67048) 14 1 CH-0031 5' & 6' Hub Washer 15 1 CH-0032 5' & 6' Spindle Nut 15 1 CH-0038 7' & 8' Spindle Nut 16 1 CH-0033 5' & 6' Hub Cotter Pin 16 1 CH-0039 7' & 8' Hub Cotter Pin                                                                                                                                                                                                                                                                                                                                                                                                                                                                                                                                                                                                                                                                                                                                                                                                                                                                                                                                                                                         | 8             | 1         | CH-0044  | 7' & 8' Hub Seal (SL-200)                |  |
| 10                                                                                                                                                                                                                                                                                                                                                                                                                                                                                                                                                                                                                                                                                                                                                                                                                                                                                                                                                                                                                                                                                                                                                                                                                                                                                                                                                                                                                                                                                                                                                                                            | 9             | 1         | CH-0029  | 5' & 6' Hub Inner Bearing (L68149)       |  |
| 10                                                                                                                                                                                                                                                                                                                                                                                                                                                                                                                                                                                                                                                                                                                                                                                                                                                                                                                                                                                                                                                                                                                                                                                                                                                                                                                                                                                                                                                                                                                                                                                            | 9             | 1         | CH-0035  | 7' & 8' Hub Inner Bearing (LM501349)     |  |
| 11       5       CH-0042       5' & 6' Hub 9/16" NF Lug Nut         11       6       CH-0045       7' & 8' Hub 1/2" NF Lug Nut         12       1       CH-0051       5' & 6' Hub Outer Race (L64610)         12       1       CH-0053       7' & 8' Hub Outer Race (LM67010)         13       1       CH-0030       5' & 6' Hub Outer Bearing (L44649)         13       1       CH-0036       7' & 8' Hub Outer Bearing (LM67048)         14       1       CH-0031       5' & 6' Hub Washer         14       1       CH-0037       7' & 8' Hub Washer         15       1       CH-0032       5' & 6' Spindle Nut         15       1       CH-0038       7' & 8' Spindle Nut         16       1       CH-0039       7' & 8' Hub Cotter Pin         16       1       CH-0039       7' & 8' Hub Cotter Pin                                                                                                                                                                                                                                                                                                                                                                                                                                                                                                                                                                                                                                                                                                                                                                                      | 10            | 1         | CH-0050  | 5' & 6' Hub Inner Race (L68111)          |  |
| 11 6 CH-0045 7' & 8' Hub 1/2" NF Lug Nut 12 1 CH-0051 5' & 6' Hub Outer Race (L64610) 12 1 CH-0053 7' & 8' Hub Outer Race (LM67010) 13 1 CH-0030 5' & 6' Hub Outer Bearing (L44649) 13 1 CH-0036 7' & 8' Hub Outer Bearing (LM67048) 14 1 CH-0031 5' & 6' Hub Washer 14 1 CH-0037 7' & 8' Hub Washer 15 1 CH-0032 5' & 6' Spindle Nut 15 1 CH-0038 7' & 8' Spindle Nut 16 1 CH-0033 5' & 6' Hub Cotter Pin 16 1 CH-0039 7' & 8' Hub Cotter Pin                                                                                                                                                                                                                                                                                                                                                                                                                                                                                                                                                                                                                                                                                                                                                                                                                                                                                                                                                                                                                                                                                                                                                | 10            | 1         | CH-0052  | 7' & 8' Hub Inner Race (LM501310)        |  |
| 12                                                                                                                                                                                                                                                                                                                                                                                                                                                                                                                                                                                                                                                                                                                                                                                                                                                                                                                                                                                                                                                                                                                                                                                                                                                                                                                                                                                                                                                                                                                                                                                            | 11            | 5         | CH-0042  | 5' & 6' Hub 9/16" NF Lug Nut             |  |
| 12                                                                                                                                                                                                                                                                                                                                                                                                                                                                                                                                                                                                                                                                                                                                                                                                                                                                                                                                                                                                                                                                                                                                                                                                                                                                                                                                                                                                                                                                                                                                                                                            | 11            | 6         | CH-0045  | 7' & 8' Hub 1/2" NF Lug Nut              |  |
| 13                                                                                                                                                                                                                                                                                                                                                                                                                                                                                                                                                                                                                                                                                                                                                                                                                                                                                                                                                                                                                                                                                                                                                                                                                                                                                                                                                                                                                                                                                                                                                                                            | 12            | 1         | CH-0051  | 5' & 6' Hub Outer Race (L64610)          |  |
| 13 1 CH-0036 7' & 8' Hub Outer Bearing (LM67048) 14 1 CH-0031 5' & 6' Hub Washer 14 1 CH-0037 7' & 8' Hub Washer 15 1 CH-0032 5' & 6' Spindle Nut 15 1 CH-0038 7' & 8' Spindle Nut 16 1 CH-0033 5' & 6' Hub Cotter Pin 16 1 CH-0039 7' & 8' Hub Cotter Pin                                                                                                                                                                                                                                                                                                                                                                                                                                                                                                                                                                                                                                                                                                                                                                                                                                                                                                                                                                                                                                                                                                                                                                                                                                                                                                                                    | 12            | 1         | CH-0053  | 7' & 8' Hub Outer Race (LM67010)         |  |
| 14       1       CH-0031       5' & 6' Hub Washer         14       1       CH-0037       7' & 8' Hub Washer         15       1       CH-0032       5' & 6' Spindle Nut         15       1       CH-0038       7' & 8' Spindle Nut         16       1       CH-0033       5' & 6' Hub Cotter Pin         16       1       CH-0039       7' & 8' Hub Cotter Pin                                                                                                                                                                                                                                                                                                                                                                                                                                                                                                                                                                                                                                                                                                                                                                                                                                                                                                                                                                                                                                                                                                                                                                                                                                 | 13            | 1         | CH-0030  | 5' & 6' Hub Outer Bearing (L44649)       |  |
| 14       1       CH-0037       7' & 8' Hub Washer         15       1       CH-0032       5' & 6' Spindle Nut         15       1       CH-0038       7' & 8' Spindle Nut         16       1       CH-0033       5' & 6' Hub Cotter Pin         16       1       CH-0039       7' & 8' Hub Cotter Pin                                                                                                                                                                                                                                                                                                                                                                                                                                                                                                                                                                                                                                                                                                                                                                                                                                                                                                                                                                                                                                                                                                                                                                                                                                                                                           | 13            | 1         | CH-0036  | 7' & 8' Hub Outer Bearing (LM67048)      |  |
| 15 1 CH-0032 5' & 6' Spindle Nut<br>15 1 CH-0038 7' & 8' Spindle Nut<br>16 1 CH-0033 5' & 6' Hub Cotter Pin<br>16 1 CH-0039 7' & 8' Hub Cotter Pin                                                                                                                                                                                                                                                                                                                                                                                                                                                                                                                                                                                                                                                                                                                                                                                                                                                                                                                                                                                                                                                                                                                                                                                                                                                                                                                                                                                                                                            | 14            | 1         | CH-0031  | 5' & 6' Hub Washer                       |  |
| 15 1 CH-0038 7' & 8' Spindle Nut<br>16 1 CH-0033 5' & 6' Hub Cotter Pin<br>16 1 CH-0039 7' & 8' Hub Cotter Pin                                                                                                                                                                                                                                                                                                                                                                                                                                                                                                                                                                                                                                                                                                                                                                                                                                                                                                                                                                                                                                                                                                                                                                                                                                                                                                                                                                                                                                                                                | 14            | 1         | CH-0037  | 7' & 8' Hub Washer                       |  |
| 16 1 CH-0033 5' & 6' Hub Cotter Pin<br>16 1 CH-0039 7' & 8' Hub Cotter Pin                                                                                                                                                                                                                                                                                                                                                                                                                                                                                                                                                                                                                                                                                                                                                                                                                                                                                                                                                                                                                                                                                                                                                                                                                                                                                                                                                                                                                                                                                                                    | 15            | 1         | CH-0032  | •                                        |  |
| 16 1 CH-0039 7' & 8' Hub Cotter Pin                                                                                                                                                                                                                                                                                                                                                                                                                                                                                                                                                                                                                                                                                                                                                                                                                                                                                                                                                                                                                                                                                                                                                                                                                                                                                                                                                                                                                                                                                                                                                           |               | 1         |          | •                                        |  |
|                                                                                                                                                                                                                                                                                                                                                                                                                                                                                                                                                                                                                                                                                                                                                                                                                                                                                                                                                                                                                                                                                                                                                                                                                                                                                                                                                                                                                                                                                                                                                                                               |               | 1         |          |                                          |  |
| 1                                                                                                                                                                                                                                                                                                                                                                                                                                                                                                                                                                                                                                                                                                                                                                                                                                                                                                                                                                                                                                                                                                                                                                                                                                                                                                                                                                                                                                                                                                                                                                                             | 16            | 1         | CH-0039  | 7' & 8' Hub Cotter Pin                   |  |
|                                                                                                                                                                                                                                                                                                                                                                                                                                                                                                                                                                                                                                                                                                                                                                                                                                                                                                                                                                                                                                                                                                                                                                                                                                                                                                                                                                                                                                                                                                                                                                                               | 17            | 1         | CH-0034  | 5' & 6' Hub Grease Cap (DEX 021-003-00)  |  |
| 17 1 CH-0040 7' & 8' Hub Grease Cap (RTM 1604)                                                                                                                                                                                                                                                                                                                                                                                                                                                                                                                                                                                                                                                                                                                                                                                                                                                                                                                                                                                                                                                                                                                                                                                                                                                                                                                                                                                                                                                                                                                                                |               | 1         |          | = · · · · · · · · · · · · · · · · · · ·  |  |
| 18 1 CH-0014 5' & 6' Ag Spindle                                                                                                                                                                                                                                                                                                                                                                                                                                                                                                                                                                                                                                                                                                                                                                                                                                                                                                                                                                                                                                                                                                                                                                                                                                                                                                                                                                                                                                                                                                                                                               |               |           |          | <u> </u>                                 |  |
| 18 1 CH-0019 7' & 8' Ag Spindle                                                                                                                                                                                                                                                                                                                                                                                                                                                                                                                                                                                                                                                                                                                                                                                                                                                                                                                                                                                                                                                                                                                                                                                                                                                                                                                                                                                                                                                                                                                                                               | 18            | 1         | CH-0019  | 7' & 8' Ag Spindle                       |  |