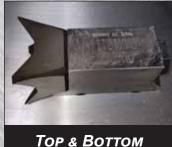

#### **FEATURES:**

- SSL quick attach mounting bracket
- Flow required 30 to 45 G.P.M. at 3,300 PSI minimum (case drain required)
- Rated operating capacity 2,600 lbs. minimum
- Ultra-efficient drive system with fast start
- MulchPower<sup>TM</sup> gauge for maximum energy
- Bearing housing never needs to be greased
- Debris shovel keeps teeth out of the dirt
- Some teeth are mounted on top, bottom and edge of the disk
- High quality QUADCO teeth are interchangeable, allows for simple service and rotation
- Solid steel teeth disk weighs over 900 pounds
- Mulchers come assembled