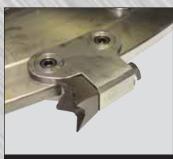

#### **FEATURES:**

- SSL quick attach mounting bracket
- Flow required 30 to 45 G.P.M. at 3,300 PSI minimum (case drain required)
- Rated operating capacity 2,600 lbs. minimum
- Ultra-efficient drive system with fast start
- MulchPower<sup>TM</sup> gauge for maximum energy
- Bearing housing never needs to be greased
- Debris shovel keeps teeth out of the dirt
- Some teeth are mounted on top, bottom and edge of the disk
- High quality QUADCO teeth are interchangeable, allows for simple service and rotation
- Solid steel teeth disk weighs over 900 pounds
- Mulchers come assembled

NOTE: Highly recommend resistant shield/front window to protect operator

Your Gearmore Dealer:

EDGE MOUNTED CARBIDE TEETH

TEETH WITH MOUNT