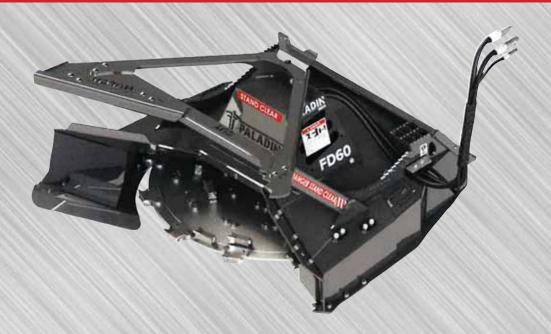

### AGGRESSIVE FELLING AND PROCESSING

FELL UP TO 14 INCHES

PROCESS UP TO 8 INCHES

STUMP GRIND
TO GRADE

The FD60 High-Flow Disk Mulcher maximizes uptime, minimizes service intervals, and can withstand aggressive use in a variety of conditions. The FD60 was designed as a solution to common issues of jamming and unpredictability that other forestry disk mulchers face. Forestry disk mulcher skid steer attachments are used for forestry applications because they combine felling trees, mulching them, and stump grinding into one fast process. This product is equipped with Paladin's MulchPower Gauge $^{\rm TM}$ , allowing operators to see when maximum rotational energy is stored in the disk so they can take down trees with full strength, as well as many other features to increase tool life and productivity.

#### **FEATURES:**

- SSL quick attach mounting bracket
- Flow required 30 to 45 G.P.M. at 3,300 PSI minimum (case drain required)
- Rated operating capacity 2,600 lbs. minimum
- Ultra-efficient drive system with fast start
- MulchPower<sup>TM</sup> gauge for maximum energy
- Bearing housing never needs to be greased
- Debris shovel keeps teeth out of the dirt
- Some teeth are mounted on top, bottom and edge of the disk
- High quality QUADCO teeth are interchangeable, allows for simple service and rotation
- Solid steel teeth disk weighs over 900 pounds
- Mulchers come assembled