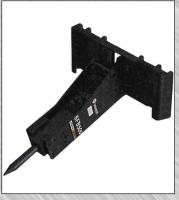

Breaker shown with skid steer mount

Breaker in action skid steer mount

| Model No. | Description                                    | Ft / Lbs Energy | Weight |
|-----------|------------------------------------------------|-----------------|--------|
| SFB500    | Hydraulic breaker <u>less</u> mounting bracket | 500             | 637#   |
| SFB750    | Hydraulic breaker <u>less</u> mounting bracket | 750             | 747#   |