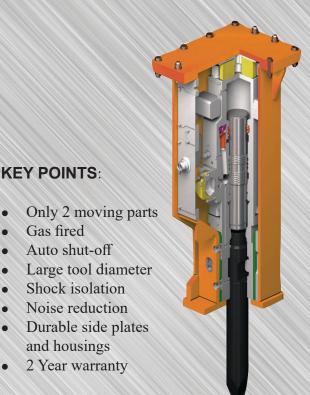

## **FEATURES:**

- Two popular sizes 500 or 750 foot/pounds of impact energy
- Piston and cylinder designed to transfer high shockwaves
- Unique as breakers have only two moving parts
- Very easy to service and maintain
- 4 Different tool points are available moil is standard, options are chisel, cone and blunt
- All breakers come standard with 2 moil tools and extra seal kit
- Mounting brackets are available for skid steer, mini excavators and compact backhoes