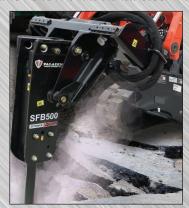

Breaker shown with skid steer mount

Breaker in action skid steer mount

| Model No. | Description                                    | Ft / Lbs Energy | Weight |
|-----------|------------------------------------------------|-----------------|--------|
| SFB500    | Hydraulic breaker <u>less</u> mounting bracket | 500             | 637#   |
| SFB750    | Hydraulic breaker <u>less</u> mounting bracket | 750             | 747#   |