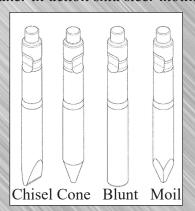

## **FEATURES:**

- Two popular sizes 500 or 750 foot/pounds of impact energy
- Piston and cylinder designed to transfer high shockwaves
- Unique as breakers have only two moving parts
- Very easy to service and maintain
- 4 Different tool points are available moil is standard, options are chisel, cone and blunt
- All breakers come standard with 2 moil tools and extra seal kit
- Mounting brackets are available for skid steer, mini excavators and compact backhoes