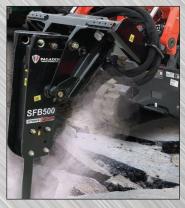

Your Gearmore Dealer:

Breaker in action skid steer mount

| Model No. | Description                                    | Ft / Lbs Energy | Weight |
|-----------|------------------------------------------------|-----------------|--------|
| SFB500    | Hydraulic breaker <i>less</i> mounting bracket | 500             | 637#   |
| SFB750    | Hydraulic breaker <i>less</i> mounting bracket | 750             | 747#   |