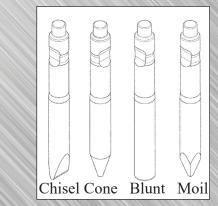

## FEATURES:

- Two popular sizes 500 or 750 foot/pounds of impact energy
- Piston and cylinder designed to transfer high shockwaves
- Unique as breakers have only two moving parts
- Very easy to service and maintain
- 4 Different tool points are available moil is standard, options are chisel, cone and blunt
- All breakers come standard with 2 moil tools and extra seal kit
- Mounting brackets are available for skid steer, mini excavators and compact backhoes