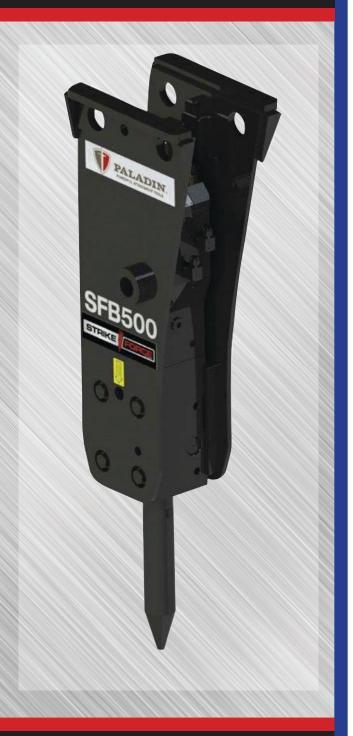

#### **KEY POINTS:**

- Only 2 moving parts
- Gas fired
- Auto shut-off
- Large tool diameter
- Shock isolation
- Noise reductionDurable side plates and housings
- 2 Year warranty

Paladin's new Strike Force Breakers provide exceptional performance and reliability for a variety of demolition tasks. From small excavation projects to the toughest demolition jobs, Paladin's Strike Force Breaker series has a smooth, powerful operation for maximum output energy and efficiency. Strike Force Small Mounted Breakers are ideal for mini excavators, skid steer loaders and compact backhoes for jobs that need a high breaking capacity. These breakers are the safe and efficient solution for road maintenance, urban demolition and building refurbishment.

## FEATURES:

- Two popular sizes 500 or 750 foot/pounds of impact energy
- Piston and cylinder designed to transfer high shockwaves
- Unique as breakers have only two moving parts
- Very easy to service and maintain
- 4 Different tool points are available moil is standard, options are chisel, cone and blunt
- All breakers come standard with 2 moil tools and extra seal kit
- Mounting brackets are available for skid steer, mini excavators and compact backhoes