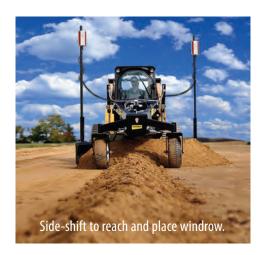

## **Precision Grading with a Blade**

Universal compatibility. Nothing else like it.

Many prefer a grader blade over a box grader. Now you can work in windrows with the ability to adjust the working width of your precision grade. Smooth operation, and legendary Level Best performance.

Shown equipped with available Level Best EarthWorks Go guidance system