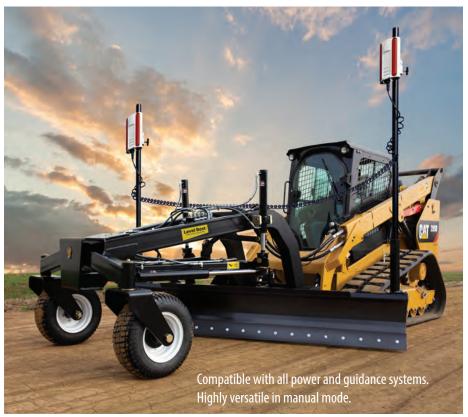

### Compact Track Loader Attachment

## **Level Best GB108 Grader Blade**

## **Precision Grading with a Blade**

Universal compatibility. Nothing else like it.

Many prefer a grader blade over a box grader. Now you can work in windrows with the ability to adjust the working width of your precision grade. Smooth operation, and legendary Level Best performance.









Shown equipped with available Level Best EarthWorks Go guidance system

# Precise grades to within 0.1" of spec let you reduce material overage estimates to help win more contracts

- The only Precision Grader Blade with Mix & Match compatibility
- No daily maintenance helps maximize profitable uptime
- Faster to achieve a consistently smooth, highly accurate grade
- One of the most flexible and productive attachments available
- Optional end plates carry and guide material

LevelBestGrading.com 800-342-0905



### **SPECIFICATIONS**

| Description                             | Amount         |
|-----------------------------------------|----------------|
| Blade Lift                              | 6.94"          |
| Blade Dig                               | 7.43"          |
| Side Shift