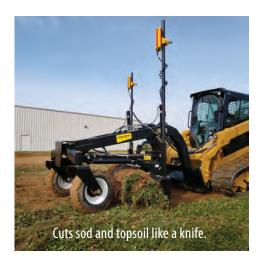

## **Precision Grading with a Blade**

Universal compatibility. Nothing else like it.

Many prefer a grader blade over a box grader. Now you can work in windrows with the ability to adjust the working width of your precision grade. Smooth operation, and legendary Level Best performance.