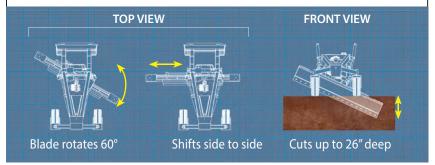

### **SPECIFICATIONS**

| Description                             | Amount         |
|-----------------------------------------|----------------|
| Blade Lift                              | 6.94"          |
| Blade Dig                               | 7.43"          |
| Side Shift                              | +/- 13"        |
| Rotation                                | +/- 30 degrees |
| Max Tilt<br>(one cylinder up, one down) | 24.5 degrees   |
| Weight                                  | 2,620 lbs      |
| Moldboard Width                         | 108"           |