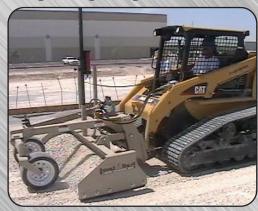

## LASER GRADING SCRAPERS

The unique double box allows the operator to grade in both forward and reverse, thus saving time and money

### **FEATURES:**

- Smooth operating system as grading box adjusts independently from the skid steer/track loader and floatation wheels
- Finish grade elevation to within ¼ inch
- Durable steel construction of thick steel plate and heavy wall steel tubing to take daily abuse on a job site
- Rugged casters with wheel hubs and tapered roller bearings withstand years of punishment
- Composite epoxy fiberglass bushings in all pivot points eliminates the need for greasing
- Wide, flat free tires eliminates tire repair and leaves less of a tire track
- High carbon steel replaceable cutting edges on moldboard and side plates
- Hydraulic packages designed to fit most popular laser systems
- Tough, long-lasting, powder coated paint reduces rust and corrosion