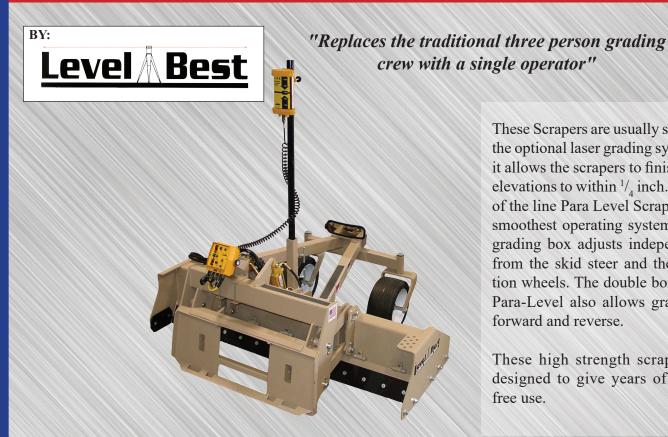

## PARA LEVEL PL SERIES LASER SCRAPERS

These Scrapers are usually sold with the optional laser grading system, as it allows the scrapers to finish grade elevations to within 1/4 inch. The top of the line Para Level Scraper is the smoothest operating system, as the grading box adjusts independently from the skid steer and the floatation wheels. The double box on the Para-Level also allows grading in forward and reverse.

These high strength scrapers are designed to give years of trouble free use.

Caterpillar track loader and Para-Level grading scraper at work.

13477 Benson Ave. • Chino, CA 91710 Ph: 909/548-4848 Fax: 909/548-4747

## LASER GRADING SCRAPERS

The unique double box allows the operator to grade in both forward and reverse, thus saving time and money

### **FEATURES:**

- Smooth operating system as grading box adjusts independently from the skid steer/track loader and floatation wheels
- Finish grade elevation to within ¼ inch
- Durable steel construction of thick steel plate and heavy wall steel tubing to take daily abuse on a job site
- Rugged casters with wheel hubs and tapered roller bearings withstand years of punishment
- Composite epoxy fiberglass bushings in all pivot points eliminates the need for greasing
- Wide, flat free tires eliminates tire repair and leaves less of a tire track
- High carbon steel replaceable cutting edges on moldboard and side plates
- Hydraulic packages designed to fit most popular laser systems
- Tough, long-lasting, powder coated paint reduces rust and corrosion