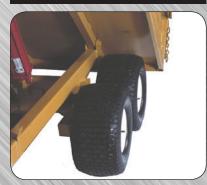

### **FEATURES:**

- 1 ½ Ton capacity, 35 cubic feet heaped
- Tandem walking beam axles
- 4 18" x 9.5" x 8" floatation tires
- All welded 12 gauge steel on sides and front panel
- Rear tailgate dumps with hinge to open at the top or bottom
- Safety lock-out bracket at dump position
- 3" x 12" Hydraulic cylinder
- Comes with both swivel clevis and 2" ball hitch
- Fold-away tongue stand

Your Gearmore Dealer

Tailgate Hinges From Top or Bottom

Cylinder and Safety Lock Bracket

Tandem Axle and Floatation Tires