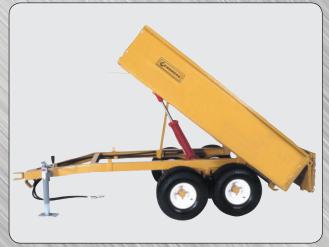

# 1.5 TON CAPACITY, REAR DUMP

Our new 1 ½ Ton Dump Trailers are available in two different dumping systems. One unit has a self contained hand pump tilting system so the trailer dumping can be operated by a number of different vehicles. The second model uses the tractor hydraulics to operate the dumping position. The trailers are constructed of 12 gauge all welded sides and front panels for maximum strength and durability. The unique two-way tailgate opens from the top or bottom.

### **FEATURES:**

- 1 ½ Ton capacity, 35 cubic feet heaped
- Tandem walking beam axles
- 4 18" x 9.5" x 8" floatation tires
- All welded 12 gauge steel on sides and front panel
- Rear tailgate dumps with hinge to open at the top or bottom
- Safety lock-out bracket at dump position
- 3" x 12" Hydraulic cylinder
- Comes with both swivel clevis and 2" ball hitch
- Fold-away tongue stand