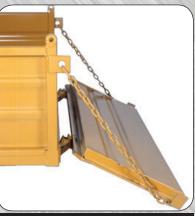

# 1.5 TON CAPACITY, REAR DUMP

Our new 1 ½ Ton Dump Trailers are available in two different dumping systems. One unit has a self contained hand pump tilting system so the trailer dumping can be operated by a number of different vehicles. The second model uses the tractor hydraulics to operate the dumping position. The trailers are constructed of 12 gauge all welded sides and front panels for maximum strength and durability. The unique two-way tailgate opens from the top or bottom.

### **FEATURES:**

- 1 ½ Ton capacity, 35 cubic feet heaped
- Tandem walking beam axles
- 4 18" x 9.5" x 8" floatation tires
- All welded 12 gauge steel on sides and front panel
- Rear tailgate dumps with hinge to open at the top or bottom
- Safety lock-out bracket at dump position
- 3" x 12" Hydraulic cylinder
- Comes with both swivel clevis and 2" ball hitch
- Fold-away tongue stand

Your Gearmore Dealer

Tailgate Hinges From Top or Bottom

Cylinder and Safety Lock Bracket

Tandem Axle and Floatation Tires