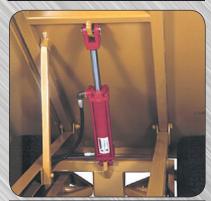

### **FEATURES:**

- 1 ½ Ton capacity, 35 cubic feet heaped
- Tandem walking beam axles
- 4 18" x 9.5" x 8" floatation tires
- All welded 12 gauge steel on sides and front panel
- Rear tailgate dumps with hinge to open at the top or bottom
- Safety lock-out bracket at dump position
- 3" x 12" Hydraulic cylinder
- Comes with both swivel clevis and 2" ball hitch
- Fold-away tongue stand

Your Gearmore Dealer

Tailgate Hinges From Top or Bottom

Cylinder and Safety Lock Bracket

Tandem Axle and Floatation Tires