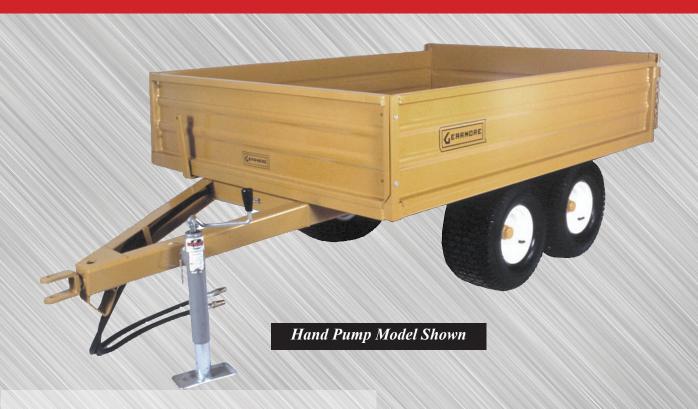

## **DUMP TRAILER**

# 1.5 TON CAPACITY, REAR DUMP

Our new 1 ½ Ton Dump Trailers are available in two different dumping systems. One unit has a self contained hand pump tilting system so the trailer dumping can be operated by a number of different vehicles. The second model uses the tractor hydraulics to operate the dumping position. The trailers are constructed of 12 gauge all welded sides and front panels for maximum strength and durability. The unique two-way tailgate opens from the top or bottom.

These trailers are ideal for landscapers, farmers, ranchers, and general usage. The units are designed for off road uses, not to exceed 20 MPH.

13477 Benson Ave. • Chino, CA 91710 Ph: 909/548-4848 • Fax: 909/548-4747

### **FEATURES:**

- 1 ½ Ton capacity, 35 cubic feet heaped
- Tandem walking beam axles
- 4 18" x 9.5" x 8" floatation tires
- All welded 12 gauge steel on sides and front panel
- Rear tailgate dumps with hinge to open at the top or bottom
- Safety lock-out bracket at dump position
- 3" x 12" Hydraulic cylinder
- Comes with both swivel clevis and 2" ball hitch
- Fold-away tongue stand