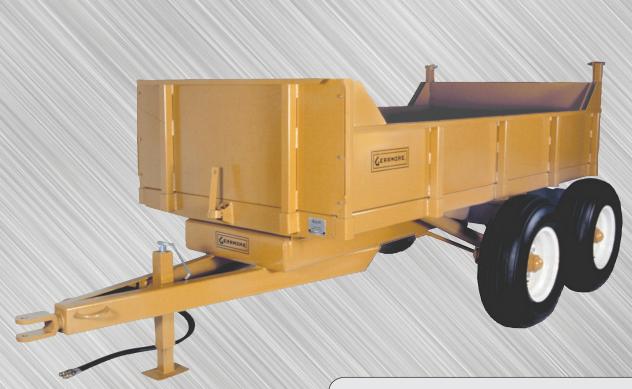

# **DUMP TRAILER**

## 8 TON CAPACITY, REAR DUMP

This trailer features removable sides and rear dump. The walking beam suspension allows the trailer to be operated in the toughest of conditions, without disturbing the load. Plus features such as, "over built" frame, tongue and swivel hitch guarantees many years of trouble free use.

#### **FEATURES:**

- 8 Ton capacity, 3 ½ cubic yards heaped
- Rear dump with hinged tailgate
- Dual, double action hydraulic dump cylinders
- 4 11L x 15 ribbed implement tires
- Swivel clevis hitch
- Reinforced steel floor
- Fold-a-way tongue stand
- Ribbed side panels for added strength
- Safety lock bracket at maximum dump angle
- Hydraulic hoses to tractor with quick coupler