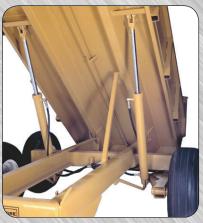

#### **FEATURES:**

- 8 Ton capacity, 3 ½ cubic yards heaped
- Rear dump with hinged tailgate
- Dual, double action hydraulic dump cylinders
- 4 11L x 15 ribbed implement tires
- Swivel clevis hitch
- Reinforced steel floor
- Fold-a-way tongue stand
- Ribbed side panels for added strength
- Safety lock bracket at maximum dump angle
- Hydraulic hoses to tractor with quick coupler

Your Gearmore Dealer

Dual Hydraulic Cylinders and Safety Lock Bracket

Large Hinged Tailgate

Swivel Hitch and Foldaway Tongue Stand

Specifications Subject To Change Without Notice