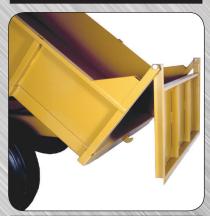

#### **FEATURES:**

- 8 Ton capacity, 3 ½ cubic yards heaped
- Rear dump with hinged tailgate
- Dual, double action hydraulic dump cylinders
- 4 11L x 15 ribbed implement tires
- Swivel clevis hitch
- Reinforced steel floor
- Fold-a-way tongue stand
- Ribbed side panels for added strength
- Safety lock bracket at maximum dump angle
- Hydraulic hoses to tractor with quick coupler

Your Gearmore Dealer

Dual Hydraulic Cylinders and Safety Lock Bracket

Large Hinged Tailgate

Swivel Hitch and Foldaway Tongue Stand

Specifications Subject To Change Without Notice