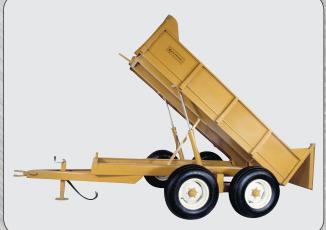

#### **FEATURES:**

- 8 Ton capacity, 3 ½ cubic yards heaped
- Rear dump with hinged tailgate
- Dual, double action hydraulic dump cylinders
- 4 11L x 15 ribbed implement tires
- Swivel clevis hitch
- Reinforced steel floor
- Fold-a-way tongue stand
- Ribbed side panels for added strength
- Safety lock bracket at maximum dump angle
- Hydraulic hoses to tractor with quick coupler

Your Gearmore Dealer

Dual Hydraulic Cylinders and Safety Lock Bracket

Large Hinged Tailgate

Swivel Hitch and Foldaway Tongue Stand

Specifications Subject To Change Without Notice