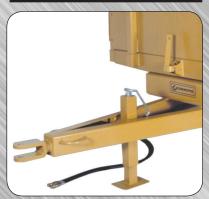

#### **FEATURES:**

- 8 Ton capacity, 3 ½ cubic yards heaped
- Rear dump with hinged tailgate
- Dual, double action hydraulic dump cylinders
- 4 11L x 15 ribbed implement tires
- Swivel clevis hitch
- Reinforced steel floor
- Fold-a-way tongue stand
- Ribbed side panels for added strength
- Safety lock bracket at maximum dump angle
- Hydraulic hoses to tractor with quick coupler

Your Gearmore Dealer

Dual Hydraulic Cylinders and Safety Lock Bracket

Large Hinged Tailgate

Swivel Hitch and Foldaway Tongue Stand

Specifications Subject To Change Without Notice