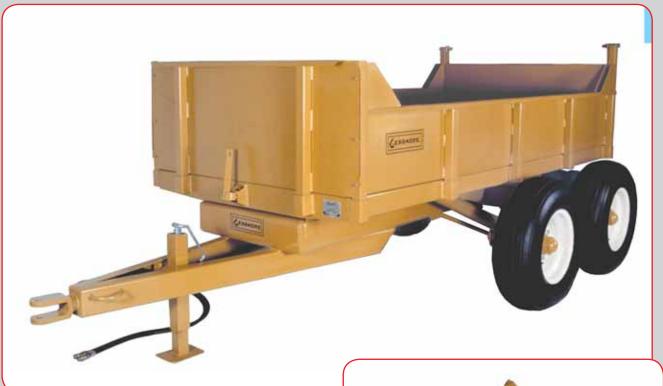

### **8 TON CAPACITY**

This trailer features removable sides and rear dump. The walking beam suspension allows the trailer to be operated in the toughest of conditions, without disturbing the load. Plus features such as, "over built" frame, tongue and swivel hitch guarantees many years of trouble free use.

Some of the popular uses are golf courses, parks, cemeteries, landscapers, growers and ranches.

GEARMORE INC.

13477 Benson Ave. • Chino, CA 91710 Ph: 909/548-4848 • Fax: 909/548-4747 w w w . g e a r m o r e . c o m

#### FEATURES:

- **B** Ton capacity, 3 <sup>1</sup>/<sub>2</sub> cubic yards heaped
- **□** Rear dump with hinged tailgate
- Dual, double action hydraulic dump cylinders
- □ 4 11L x 15 ribbed implement tires
- □ Swivel clevis hitch
- □ Reinforced steel floor
- □ Fold-a-way tongue stand
- **D** Ribbed side panels for added strength
- □ Safety lock bracket at maximum dump angle
- □ Hydraulic hoses to tractor with quick coupler

#### **SPECIFICATIONS:**

| Model No.                | 8T60X120    |
|--------------------------|-------------|
| Bed Width                | 60"         |
| Bed Length               | 120"        |
| Bed Height               | 31"         |
| Bed Floor                | 3/16" Plate |
| Overall Width            | 88"         |
| Overall Length           | 13' - 8"    |
| Overall Height           | 61"         |
| Dumping Angle            | 45°         |
| Side Panels              | 16" high    |
| Front Panel              | 24" high    |
| Rear Panel               | 24" high    |
| Weight                   | 2000#       |
| For off highway use only |             |