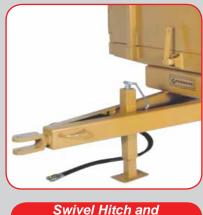

### **8 TON CAPACITY**

This trailer features removable sides and rear dump. The walking beam suspension allows the trailer to be operated in the toughest of conditions, without disturbing the load. Plus features such as, "over built" frame, tongue and swivel hitch guarantees many years of trouble free use.

#### FEATURES:

- **B** Ton capacity, 3 <sup>1</sup>/<sub>2</sub> cubic yards heaped
- **□** Rear dump with hinged tailgate
- Dual, double action hydraulic dump cylinders
- □ 4 11L x 15 ribbed implement tires
- □ Swivel clevis hitch
- □ Reinforced steel floor
- □ Fold-a-way tongue stand
- **D** Ribbed side panels for added strength
- □ Safety lock bracket at maximum dump angle
- □ Hydraulic hoses to tractor with quick coupler