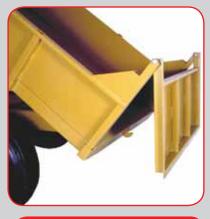

#### FEATURES:

- **B** Ton capacity, 3 <sup>1</sup>/<sub>2</sub> cubic yards heaped
- **□** Rear dump with hinged tailgate
- Dual, double action hydraulic dump cylinders
- □ 4 11L x 15 ribbed implement tires
- □ Swivel clevis hitch
- □ Reinforced steel floor
- □ Fold-a-way tongue stand
- **D** Ribbed side panels for added strength
- □ Safety lock bracket at maximum dump angle
- □ Hydraulic hoses to tractor with quick coupler

Your Gearmore Dealer —

Dual Hydraulic Cylinders and Safety Lock Bracket

Large Hinged Tailgate

Foldaway Tongue Stand

Specifications Subject To Change Without Notice

13477 Benson Ave. - Chino, CA 91710 - Ph: 909/548-4848 - Fax: 909/548-4747 - www.gearmore.com