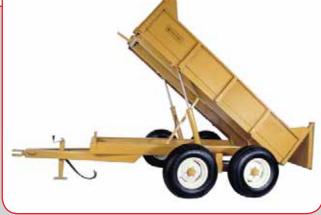

#### FEATURES:

- **B** Ton capacity, 3 <sup>1</sup>/<sub>2</sub> cubic yards heaped
- **□** Rear dump with hinged tailgate
- Dual, double action hydraulic dump cylinders
- □ 4 11L x 15 ribbed implement tires
- □ Swivel clevis hitch
- □ Reinforced steel floor
- □ Fold-a-way tongue stand
- **D** Ribbed side panels for added strength
- □ Safety lock bracket at maximum dump angle
- □ Hydraulic hoses to tractor with quick coupler

#### **SPECIFICATIONS:**

| Model No.                | 8T60X120    |
|--------------------------|-------------|
| Bed Width                | 60"         |
| Bed Length               | 120"        |
| Bed Height               | 31"         |
| Bed Floor                | 3/16" Plate |
| Overall Width            | 88"         |
| Overall Length           | 13' - 8"    |
| Overall Height           | 61"         |
| Dumping Angle            | 45°         |
| Side Panels              | 16" high    |
| Front Panel              | 24" high    |
| Rear Panel               | 24" high    |
| Weight                   | 2000#       |
| For off highway use only |             |