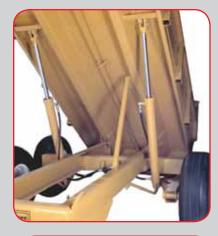

#### FEATURES:

- **B** Ton capacity, 3 <sup>1</sup>/<sub>2</sub> cubic yards heaped
- **□** Rear dump with hinged tailgate
- Dual, double action hydraulic dump cylinders
- □ 4 11L x 15 ribbed implement tires
- □ Swivel clevis hitch
- □ Reinforced steel floor
- □ Fold-a-way tongue stand
- **D** Ribbed side panels for added strength
- □ Safety lock bracket at maximum dump angle
- □ Hydraulic hoses to tractor with quick coupler

Your Gearmore Dealer —

Dual Hydraulic Cylinders and Safety Lock Bracket

Large Hinged Tailgate

Foldaway Tongue Stand

Specifications Subject To Change Without Notice

13477 Benson Ave. - Chino, CA 91710 - Ph: 909/548-4848 - Fax: 909/548-4747 - www.gearmore.com