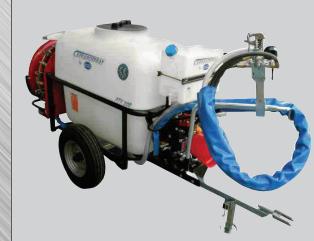

# COMPACT ENGINE DRIVEN AIR BLAST SPRAYER

## **EXCELLENT SPRAYER FOR VERY NARROW ROWS**

The Gearmore Compact, self contained Engine Driven Air Blast Sprayers was designed for very narrow rows and muddy conditions. This allows for operating the sprayer with an ATV or sub-compact tractors.

## **COMPACT AIR BLAST SPRAYER**

#### SAME FEATURES AS A 500 GALLON AIR SPRAYER ONLY 1/5 THE SIZE