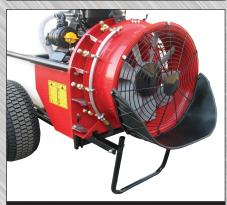

spraying
- Pressure regulator valve, gauge and hoses extend to towing vehicle
- 8 Adjustable high pressure nozzles with anti-drip diaphragm, filter and ceramic tips
- Spray controlled to spray right side, left side, or both sides, and nozzles can be shut off individually to limit spray width
- High pressure jet agitation
- Wide floatation tires- 23x10.50-12 -trailer tires
- Adjustable trailer axles up or down front or rear for load balance

Your Gearmore Dealer

- Separate clean water tank for hand washing
- Shut-off valves and fittings to install two handgun and hoses
- Trash guard to prevent debris from being sucked into fan
- Clevis type adjustable pull hitch
- Rear mounted parking stand
- Fan produces 17, 280 cubic feet of air per minute
- Fan produces 17,280 cubic feet per minute





Trash Shield and Parking Stand



### **SPECIFICATIONS:**

| MODEL#  | TYPE    | GALLONS | WIDTH | LENGTH    | HEIGHT    | WEIGHT |
|---------|---------|---------|-------|-----------|-----------|--------|
| ATVM400 | Trailer | 100     | 37"   | 85" - 93" | 51" - 54" | 485#   |