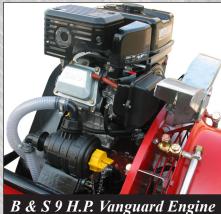

#### **FEATURES:**

- 20" Diameter fan with 9 adjustable blades
- Briggs & Stratton 9 HP Vanguard engine
- AR30 dual piston diaphragm pump produces 11 GPM, maximum pressure 580 PSI
- Gearbox has one speed & neutral for handgun spraying
- Pressure regulator valve, gauge and hoses extend to towing vehicle
- 8 Adjustable high pressure nozzles with anti-drip diaphragm, filter and ceramic tips
- Spray controlled to spray right side, left side, or both sides, and nozzles can be shut off individually to limit spray width
- High pressure jet agitation
- Wide floatation tires- 23x10.50-12 -trailer tires
- Adjustable trailer axles up or down front or rear for load balance