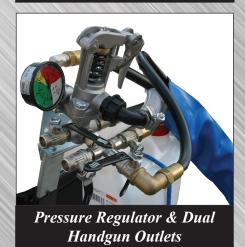

#### **FEATURES:**

- 20" Diameter fan with 9 adjustable blades
- Briggs & Stratton 9 HP Vanguard engine
- AR30 dual piston diaphragm pump produces 11 GPM, maximum pressure 580 PSI
- Gearbox has one speed & neutral for handgun spraying
- Pressure regulator valve, gauge and hoses extend to towing vehicle
- 8 Adjustable high pressure nozzles with anti-drip diaphragm, filter and ceramic tips
- Spray controlled to spray right side, left side, or both sides, and nozzles can be shut off individually to limit spray width
- High pressure jet agitation
- Wide floatation tires- 23x10.50-12 -trailer tires
- Adjustable trailer axles up or down front or rear for load balance

Your Gearmore Dealer

- Separate clean water tank for hand washing
- Shut-off valves and fittings to install two handgun and hoses
- Trash guard to prevent debris from being sucked into fan
- Clevis type adjustable pull hitch
- Rear mounted parking stand
- Fan produces 17, 280 cubic feet of air per minute
- Fan produces 17,280 cubic feet per minute