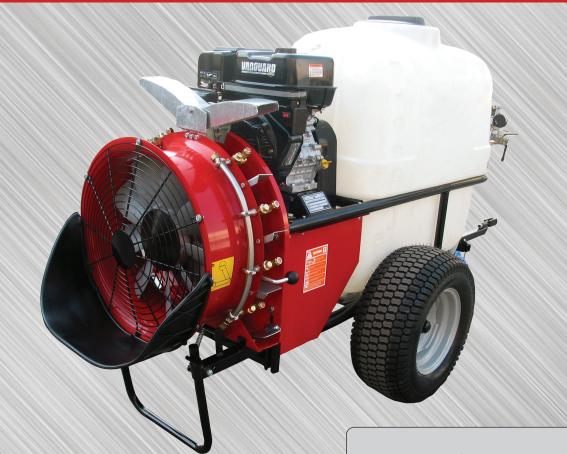

# COMPACT ENGINE DRIVEN AIR BLAST SPRAYER

## **EXCELLENT SPRAYER FOR VERY NARROW ROWS**

The Gearmore Compact, self contained Engine Driven Air Blast Sprayers was designed for very narrow rows and muddy conditions. This allows for operating the sprayer with an ATV or sub-compact tractors.

## **COMPACT AIR BLAST SPRAYER**

#### **FEATURES:**

- 20" Diameter fan with 9 adjustable blades
- Briggs & Stratton 9 HP Vanguard engine
- AR30 dual piston diaphragm pump produces 11 GPM, maximum pressure 580 PSI
- Gearbox has one speed & neutral for handgun spraying
- Pressure regulator valve, gauge and hoses extend to towing vehicle
- 8 Adjustable high pressure nozzles with anti-drip diaphragm, filter and ceramic tips
- Spray controlled to spray right side, left side, or both sides, and nozzles can be shut off individually to limit spray width
- High pressure jet agitation
- Wide floatation tires- 23x10.50-12 -trailer tires
- Adjustable trailer axles up or down front or rear for load balance