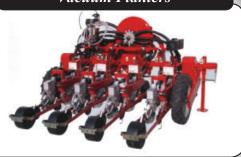

## Vacuum Planters

Our Precision Vacuum Planters are designed for extremely accurate hemp seed placement. The P.T.O. driven turbine fan creates a vacuum that draws seeds against the seed plates. Inner and outer singulators remove double to insure that individual seeds are secured to the vacuum hole. At the seed release point, vacuum is cut off and the seed is deposited in the furrow. We will custom build this planting system to your specifications.