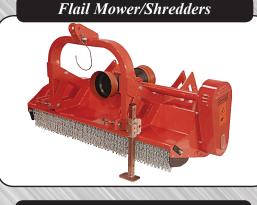

## IMPLEMENTS FOR GROWING HEMP

Our Mower/Shredder is the ultimate in flail shredding. The 3 pound drop forged hammer knives. Some of the other features are front or rear mounting, large 6 inch diameter rear roller and two rows of drop forged recutter bars for finer mulch. Excellent for mulching up the Hemp stalks after harvesting. This GRF Series is available in cutting widths of 59 to 98 inches.