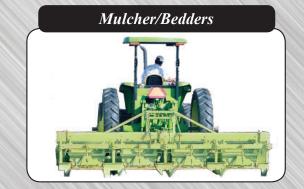

These high-performance mulchers break up the heaviest soils for better planting performance and controlled tillage depth, regardless of soil condition. This also allows the grower to set planter, cultivators, and harvesters at one constant depth. The culti-mulcher tills and builds perfectly formed beds and are available in one or 4 beds. The units can be supplied for the row widths you require.