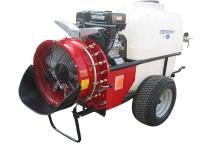

The compact, self contained, engine driven air blast sprayers was designed for very narrow hemp rows and muddy conditions. This allows for operating the sprayer with an ATV tractors. The spray nozzles are easy to adjust and can be individually shut off. Controls allow for turning off one side. You can shut off the spray and disengage the fan for handgun spraying.