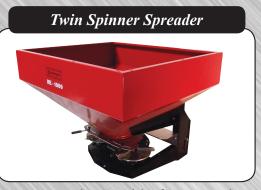

## **POPULAR PRODUCTS FOR GROWING HEMP**

Our 2300 pound, 35 cubic foot capacity spreader features twin stainless steel spinner discs which are extremely accurate with only 6.7% variance across the spread pattern. The spreader has dual levers to set the pounds per acre and hydraulic cylinder for off and on. This broadcast fertilizer spreader has a maximum spread of 58 feet. It is best to apply the material before bedding up to rows. Model number is RE-1000.