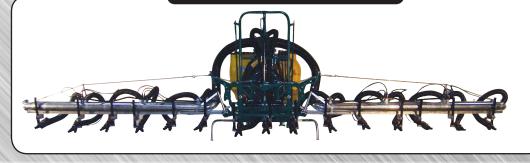

Our Venturi Air Boom Sprayers were developed to obtain total plant coverage, especially the underside of leaves. This system of fine micron droplet spraying achieves the following benefits: spray atomization of droplets are smaller and more uniform, less fill-ups, even distribution of concentrated spray, better product utilization, less chemical waste, and soil/water contamination. These air boom sprayers area available in 23, 27, or 40 feet.