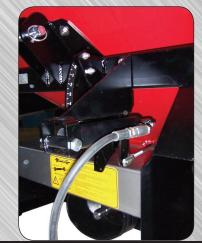

#### FEATURES:

- Cat. 2 clevis hitch and Cat. 1 pins
- 2300 Pound, 35 cubic foot capacity hoppers
- Dual stainless steel disc with 3 vanes each
- Dual levers with gauge for adjusting the shutter openings
- Can be set at 180°, 90° right or 90° left hand spreading patterns
- Hydraulic cylinder with hose to turn shutters off and on
- Maximum spreading width of 58 feet
- Hopper and frame have special phosphated undercoating and then powder coated and baked at 300 degrees
- Sturdy stamped and ribbed steel frame
- Hopper has a heavy screen to stop large fertilizer clods
- Front mounted stainless steel spread guard
- For tractors with P.T.O. speed of 540 RPM

#### **OPTION:**

~ Two row band spread attachment

Your Gearmore Dealer

Twin Spinners and Gearboxes

Hydraulic Cylinder For Off & On

Screen To Stop Large Fertilizer Clods

| MODEL   | CAPACITY |           | MAXIMUM      | HT. | WIDTH | DEPTH | WT.  |
|---------|----------|-----------|--------------|-----|-------|-------|------|
| NO.     | LBS.     | CU. FT.   | SPREAD WIDTH |     |       |       |      |
| RE-1000 | 2200#    | 35 cu.ft. | 58 Feet      | 45" | 59"   | 53"   | 450# |