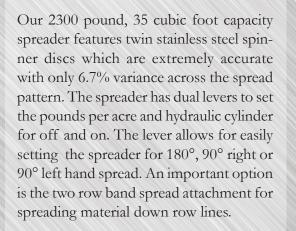

RE-1000

### **TWIN SPINNER SPREADER**

#### FEATURES:

- Cat. 2 clevis hitch and Cat. 1 pins
- 2300 Pound, 35 cubic foot capacity hoppers
- Dual stainless steel disc with 3 vanes each
- Dual levers with gauge for adjusting the shutter openings
- Can be set at 180°, 90° right or 90° left hand spreading patterns
- Hydraulic cylinder with hose to turn shutters off and on
- Maximum spreading width of 58 feet
- Hopper and frame have special phosphated undercoating and then powder coated and baked at 300 degrees
- Sturdy stamped and ribbed steel frame
- Hopper has a heavy screen to stop large fertilizer clods
- Front mounted stainless steel spread guard
- For tractors with P.T.O. speed of 540 RPM

#### **OPTION:**

~ Two row band spread attachment

Your Gearmore Dealer

Twin Spinners and Gearboxes

Hydraulic Cylinder For Off & On

Screen To Stop Large Fertilizer Clods

| MODEL   | CAPACITY |           | MAXIMUM      | HT. | WIDTH | DEPTH | WT.  |
|---------|----------|-----------|--------------|-----|-------|-------|------|
| NO.     | LBS.     | CU. FT.   | SPREAD WIDTH |     |       |       |      |
| RE-1000 | 2200#    | 35 cu.ft. | 58 Feet      | 45" | 59"   | 53"   | 450# |