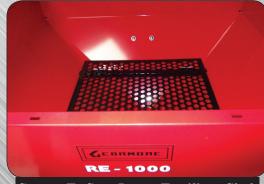

#### FEATURES:

- Cat. 2 clevis hitch and Cat. 1 pins
- 2300 Pound, 35 cubic foot capacity hoppers
- Dual stainless steel disc with 3 vanes each
- Dual levers with gauge for adjusting the shutter openings
- Can be set at 180°, 90° right or 90° left hand spreading patterns
- Hydraulic cylinder with hose to turn shutters off and on
- Maximum spreading width of 58 feet
- Hopper and frame have special phosphated undercoating and then powder coated and baked at 300 degrees
- Sturdy stamped and ribbed steel frame
- Hopper has a heavy screen to stop large fertilizer clods
- Front mounted stainless steel spread guard
- For tractors with P.T.O. speed of 540 RPM

#### **OPTION:**

~ Two row band spread attachment

Your Gearmore Dealer

Twin Spinners and Gearboxes

Hydraulic Cylinder For Off & On

Screen To Stop Large Fertilizer Clods

| MODEL   | CAPACITY |           | MAXIMUM      | HT. | WIDTH | DEPTH | WT.  |
|---------|----------|-----------|--------------|-----|-------|-------|------|
| NO.     | LBS.     | CU. FT.   | SPREAD WIDTH |     |       |       |      |
| RE-1000 | 2200#    | 35 cu.ft. | 58 Feet      | 45" | 59"   | 53"   | 450# |