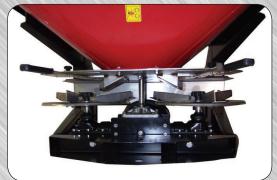

#### FEATURES:

- Cat. 2 clevis hitch and Cat. 1 pins
- 2300 Pound, 35 cubic foot capacity hoppers
- Dual stainless steel disc with 3 vanes each
- Dual levers with gauge for adjusting the shutter openings
- Can be set at 180°, 90° right or 90° left hand spreading patterns
- Hydraulic cylinder with hose to turn shutters off and on
- Maximum spreading width of 58 feet
- Hopper and frame have special phosphated undercoating and then powder coated and baked at 300 degrees
- Sturdy stamped and ribbed steel frame
- Hopper has a heavy screen to stop large fertilizer clods
- Front mounted stainless steel spread guard
- For tractors with P.T.O. speed of 540 RPM

#### **OPTION:**

~ Two row band spread attachment

Your Gearmore Dealer

Twin Spinners and Gearboxes

Hydraulic Cylinder For Off & On

Screen To Stop Large Fertilizer Clods

| MODEL   | CAPACITY |           | MAXIMUM      | HT. | WIDTH | DEPTH | WT.  |
|---------|----------|-----------|--------------|-----|-------|-------|------|
| NO.     | LBS.     | CU. FT.   | SPREAD WIDTH |     |       |       |      |
| RE-1000 | 2200#    | 35 cu.ft. | 58 Feet      | 45" | 59"   | 53"   | 450# |