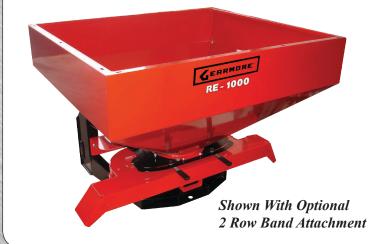

#### FEATURES:

- Cat. 2 clevis hitch and Cat. 1 pins
- 2300 Pound, 35 cubic foot capacity hoppers
- Dual stainless steel disc with 3 vanes each
- Dual levers with gauge for adjusting the shutter openings
- Can be set at 180°, 90° right or 90° left hand spreading patterns
- Hydraulic cylinder with hose to turn shutters off and on
- Maximum spreading width of 58 feet
- Hopper and frame have special phosphated undercoating and then powder coated and baked at 300 degrees
- Sturdy stamped and ribbed steel frame
- Hopper has a heavy screen to stop large fertilizer clods
- Front mounted stainless steel spread guard
- For tractors with P.T.O. speed of 540 RPM

#### **OPTION:**

~ Two row band spread attachment

Your Gearmore Dealer

Twin Spinners and Gearboxes

Hydraulic Cylinder For Off & On

Screen To Stop Large Fertilizer Clods

| MODEL   | CAPACITY |           | MAXIMUM      | HT. | WIDTH | DEPTH | WT.  |
|---------|----------|-----------|--------------|-----|-------|-------|------|
| NO.     | LBS.     | CU. FT.   | SPREAD WIDTH |     |       |       |      |
| RE-1000 | 2200#    | 35 cu.ft. | 58 Feet      | 45" | 59"   | 53"   | 450# |