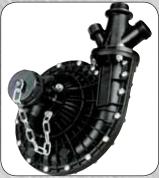

Low pressure centrifugal pump made of anti-corrosive materials requires little maintenance

Power band fan speed up system with built-in overrunning clutch

Rotating yellow calibration discs, adjusts easily to provide accurate and constant regulation of application