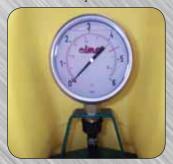

Shower head is built into the main strainer basket to easily put wettable powders into suspension

Electro valve controls to operate on, off, left, and right spraying - P55 only

Large 3" dia. glycerin filled gauge, easy to see from tractor seat