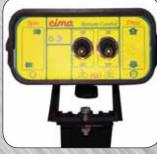

Shower head is built into the main strainer basket to easily put wettable powders into suspension

Electro valve controls to operate on, off, left, and right spraying - P55 only

Large 3" dia. glycerin filled gauge, easy to see from tractor seat