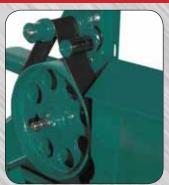

Low pressure centrifugal pump made of anti-corrosive materials requires little maintenance

Power band fan speed up system with built-in overrunning clutch

Rotating yellow calibration discs, adjusts easily to provide accurate and constant regulation of application