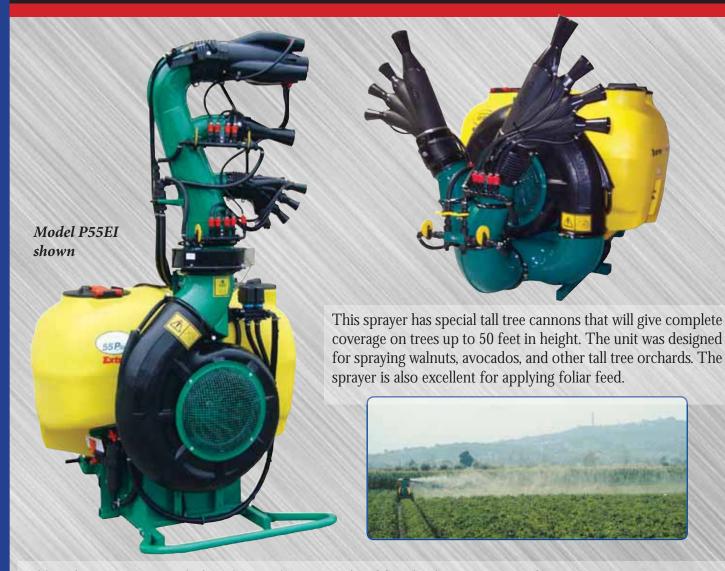

### **Horizontal Cannons to Spray 50 to 150 Feet**

This unique sprayer was designed to produce a curtain of fog sized spray up to 90 feet. Our *Venturi Air Sprayers* feature the latest technology in concentrate spraying. Thus users achieve the following benefits: spray atomization of spray droplets are smaller and more uniform, less fill-ups, even distribution of concentrated spray, complete coverage, better product utilization and less chemical waste and soil/water contamination.

The cannon sprayers have many different applications such as row crop growers who have limited access to many of the rows or just lowering spraying costs by covering wide swaths. Nurseries find the sprayer very effective for the same reasons. Dairies and feedlots find that these sprayers are a low cost way to control flies and other insects.