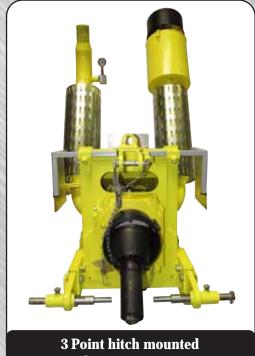

#### **FEATURES:**

- **ELLIPSE-MULTIROTOR** dual rotor defoliation head "patented"
- Reinforced pivot system for 180° right to left position
- Narrower defoliation head for better penetration into the vegetation
- Adjustment system of defoliation head for positioning horizontal to vertical & in between
- Chassis designed to extend the arm supporting the head horizontally to avoid branch damage
- The defoliation heads are completely adjustable to any angle required
- 3 point hitch, PTO driven air compressor now standard with NX5 compressor achieving more pressure at lower **RPM**
- Compressor is fitted with special prefiltration and ventilation kit
- Electric control distributor with ergonomic handle
- Hydraulic adjustment with three cylinders:
  - 1 up/down independent of defoliation head
  - 1 in/out independent of defoliation head
  - 1 pivot
- The stainless steel covered head is effective up to 6 inches away from clusters

PTO driven air compressor

Your **COLLARD** Dealer