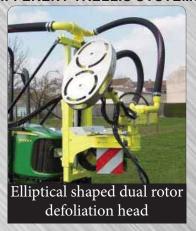

#### **FEATURES:**

- **ELLIPSE-MULTIROTOR** dual rotor defoliation head "patented"
- Reinforced pivot system for 180° right to left position
- Narrower defoliation head for better penetration into the vegetation
- Adjustment system of defoliation head for positioning horizontal to vertical & in between
- Chassis designed to extend the arm supporting the head horizontally to avoid branch damage
- The defoliation heads are completely adjustable to any angle required
- 3 point hitch, PTO driven air compressor now standard with NX5 compressor achieving more pressure at lower **RPM**
- Compressor is fitted with special prefiltration and ventilation kit
- Electric control distributor with ergonomic handle
- Hydraulic adjustment with three cylinders:
  - 1 up/down independent of defoliation head
  - 1 in/out independent of defoliation head
  - 1 pivot
- The stainless steel covered head is effective up to 6 inches away from clusters