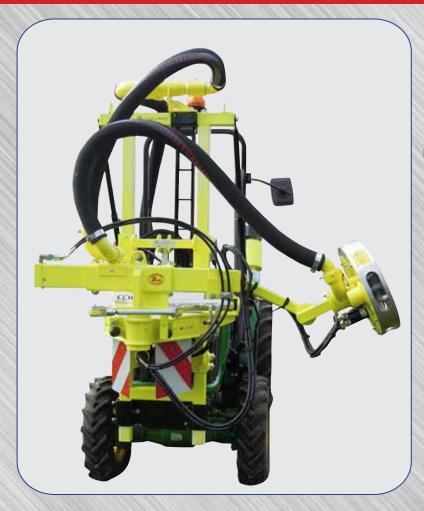

## **LEAF REMOVER**

# UNIQUE REMOVAL SYSTEM WITH DUAL ROTOR HEADS PRODUCES PULSATING AIR THAT SHATTERS THE LEAVES

# DESIGNED TO OPERATE IN MANY DIFFERENT TRELLIS SYSTEMS

Our "State of the Art" Leaf Remover has 8 new design features which allow for operating in many different trellis systems.

The COLLARD with double flow of low pressure air, produced by the compressor, blows through the leaves by dual rotating nozzles that remove the leaves on both the outside and the interior of the row; achieving selective leaf removal around the grape clusters. Only this technology makes it possible to "leaf" from falling flower heads to the harvest.

#### **FEATURES:**

- **ELLIPSE-MULTIROTOR** dual rotor defoliation head "patented"
- Reinforced pivot system for 180° right to left position
- Narrower defoliation head for better penetration into the vegetation
- Adjustment system of defoliation head for positioning horizontal to vertical & in between
- Chassis designed to extend the arm supporting the head horizontally to avoid branch damage
- The defoliation heads are completely adjustable to any angle required
- 3 point hitch, PTO driven air compressor now standard with NX5 compressor achieving more pressure at lower **RPM**
- Compressor is fitted with special prefiltration and ventilation kit
- Electric control distributor with ergonomic handle
- Hydraulic adjustment with three cylinders:
  - 1 up/down independent of defoliation head
  - 1 in/out independent of defoliation head
  - 1 pivot
- The stainless steel covered head is effective up to 6 inches away from clusters