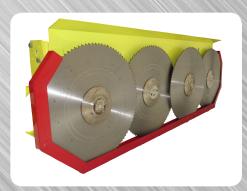

#### **FEATURES:**

- 4-24" diameter stainless steel saw blades
- Total cutting length of 80"
- 45 cc hydraulic motor produces 24 to 37 GPM, maximum pressure 3000 PSI
- Saw blades turn at a maximum of 2600 RPM
- The body of the saw blades is made of rust proof anodized material which is light weight but stronger than steel
- The saw blade housing module will not deform, so lifetime warranty applies
- Equipped with universal hydraulic block for limiting the cutting rotation speed of the blades
- Special centralized greasing system to each saw blade bearing
- Fast easy belt tension system with no need to remove the blades in order to adjust tension
- Heavy 4" square steel tubing for easy mounting to the operating machine
- Metal blade safety guard when unit not in use
- The sawheads are also available in 2 or 3 blades

### SPECIFICATIONS:

| Order Code | Model<br>Number | Description       | Capacity | Hydraulics   | Weight | Price     |
|------------|-----------------|-------------------|----------|--------------|--------|-----------|
| 5812.9007  | LEM 6004        | Sawhead, 4 Blades | max. 6"  | 24 to 37 GPM | 555#   | \$15, 240 |