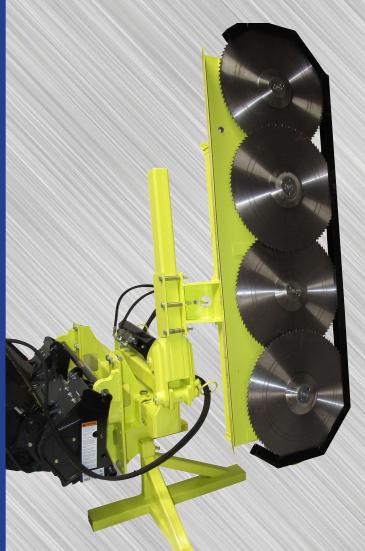

# FOR EXTREME DUTY TREE PRUNING

Shown with mounting bracket and storage stand

The L.E.M.® Sawhead module was designed for mounting to many different types of equipment such as: Tractors with front loaders, Skid Steer Tractors, Compact Excavators etc. This Sawhead comes with a heavy 4" square beam for mounting. The body of the Sawhead is made of rust proof anodized material which is light weight, but stronger than steel. This housing module will not deform so lifetime warranty applies.

## L.E.M.® SAWHEAD

#### **FEATURES:**

- 4-24" diameter stainless steel saw blades
- Total cutting length of 80"
- 45 cc hydraulic motor produces 24 to 37 GPM, maximum pressure 3000 PSI
- Saw blades turn at a maximum of 2600 RPM
- The body of the saw blades is made of rust proof anodized material which is light weight but stronger than steel
- The saw blade housing module will not deform, so lifetime warranty applies
- Equipped with universal hydraulic block for limiting the cutting rotation speed of the blades
- Special centralized greasing system to each saw blade bearing
- Fast easy belt tension system with no need to remove the blades in order to adjust tension
- Heavy 4" square steel tubing for easy mounting to the operating machine
- Metal blade safety guard when unit not in use
- The sawheads are also available in 2 or 3 blades