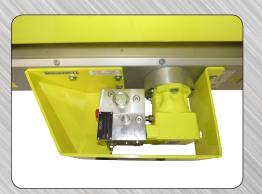

#### **FEATURES:**

- 4-24" diameter stainless steel saw blades
- Total cutting length of 80"
- 45 cc hydraulic motor produces 24 to 37 GPM, maximum pressure 3000 PSI
- Saw blades turn at a maximum of 2600 RPM
- The body of the saw blades is made of rust proof anodized material which is light weight but stronger than steel
- The saw blade housing module will not deform, so lifetime warranty applies
- Equipped with universal hydraulic block for limiting the cutting rotation speed of the blades
- Special centralized greasing system to each saw blade bearing
- Fast easy belt tension system with no need to remove the blades in order to adjust tension
- Heavy 4" square steel tubing for easy mounting to the operating machine
- Metal blade safety guard when unit not in use
- The sawheads are also available in 2 or 3 blades