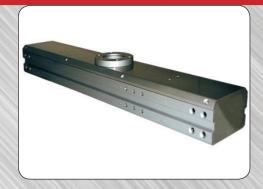

# FOR EXTREME DUTY TREE PRUNING

Shown with mounting bracket and storage stand

The L.E.M.® Sawhead module was designed for mounting to many different types of equipment such as: Tractors with front loaders, Skid Steer Tractors, Compact Excavators etc. This Sawhead comes with a heavy 4" square beam for mounting. The body of the Sawhead is made of rust proof anodized material which is light weight, but stronger than steel. This housing module will not deform so lifetime warranty applies.

#### **FEATURES:**

- 4-24" diameter stainless steel saw blades
- Total cutting length of 80"
- 45 cc hydraulic motor produces 24 to 37 GPM, maximum pressure 3000 PSI
- Saw blades turn at a maximum of 2600 RPM
- The body of the saw blades is made of rust proof anodized material which is light weight but stronger than steel
- The saw blade housing module will not deform, so lifetime warranty applies
- Equipped with universal hydraulic block for limiting the cutting rotation speed of the blades
- Special centralized greasing system to each saw blade bearing
- Fast easy belt tension system with no need to remove the blades in order to adjust tension
- Heavy 4" square steel tubing for easy mounting to the operating machine
- Metal blade safety guard when unit not in use
- The sawheads are also available in 2 or 3 blades