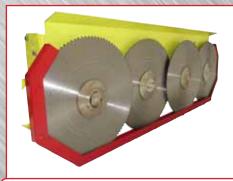

### FEATURES:

- 4-24" diameter stainless steel saw blades
- Total cutting length of 80"
- 45 cc hydraulic motor produces 24 to 37 GPM, maximum pressure 3000 PSI
- Saw blades turn at a maximum of 2600 RPM
- The body of the saw blades is made of rust proof anodized material which is light weight but stronger than steel
- The saw blade housing module will not deform, so lifetime warranty applies
- Equipped with universal hydraulic block for limiting the cutting rotation speed of the blades
- Special centralized greasing system to each saw blade bearing
- Fast easy belt tension system with no need to remove the blades in order to adjust tension
- Heavy 4" square steel tubing for easy mounting to the operating machine
- Metal blade safety guard when unit not in use
- The sawheads are also available in 2 or 3 blades

Your **COLLARD** Dealer

Saw blade housing module

Hydraulic motor, block & protection guard

Safety guard when unit not in use

#### **SPECIFICATIONS:**

| Order Code | Model<br>Number | Description       | Capacity | Hydraulics   | Weight | Price     |
|------------|-----------------|-------------------|----------|--------------|--------|-----------|
| 5812.9007  | LEM 6004        | Sawhead, 4 Blades | max. 6"  | 24 to 37 GPM | 555#   | \$15, 240 |