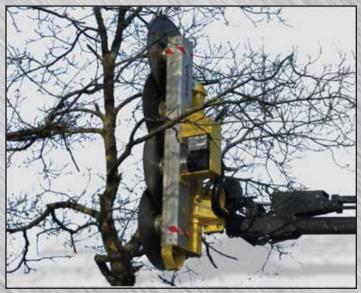

## L.E.M.® SAWHEAD

### FOR EXTREME DUTY TREE PRUNING

EARMORE

INC.

The L.E.M.<sup>®</sup> Sawhead module was designed for mounting to many different types of equipment such as : Tractors with front loaders, Skid Steer Tractors, Compact Excavators etc. This Sawhead comes with a heavy 4" square beam for mounting. The body of the Sawhead is made of rust proof anodized material which is light weight, but stronger than steel. This housing module will not deform so lifetime warranty applies.