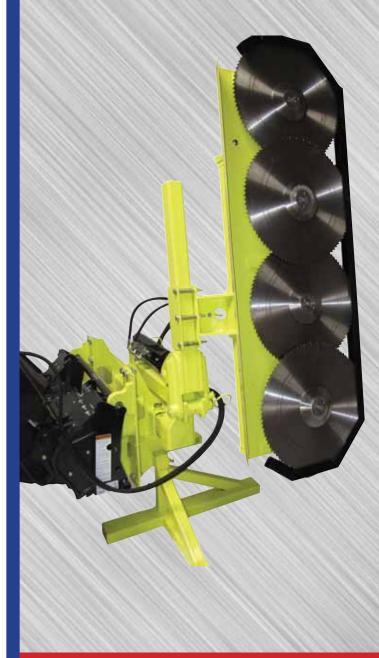

## L.E.M.® SAWHEAD

### FOR EXTREME DUTY TREE PRUNING

EARMORE

INC.

The L.E.M.<sup>®</sup> Sawhead module was designed for mounting to many different types of equipment such as : Tractors with front loaders, Skid Steer Tractors, Compact Excavators etc. This Sawhead comes with a heavy 4" square beam for mounting. The body of the Sawhead is made of rust proof anodized material which is light weight, but stronger than steel. This housing module will not deform so lifetime warranty applies.

### FEATURES:

- 4-24" diameter stainless steel saw blades
- Total cutting length of 80"
- 45 cc hydraulic motor produces 24 to 37 GPM, maximum pressure 3000 PSI
- Saw blades turn at a maximum of 2600 RPM
- The body of the saw blades is made of rust proof anodized material which is light weight but stronger than steel
- The saw blade housing module will not deform, so lifetime warranty applies
- Equipped with universal hydraulic block for limiting the cutting rotation speed of the blades
- Special centralized greasing system to each saw blade bearing
- Fast easy belt tension system with no need to remove the blades in order to adjust tension
- Heavy 4" square steel tubing for easy mounting to the operating machine
- Metal blade safety guard when unit not in use
- The sawheads are also available in 2 or 3 blades