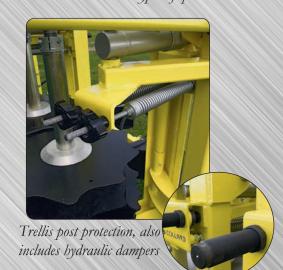

# FEATURES & SPECIFICATIONS

Optical cells that are for automatic opening and closing cutting heads

Cutting blades and notched discs for clean cuts and trellis post protection.

Control panel and hand switch for manual override optical cells (electric eyes) allows for automatic retraction on all types of posts