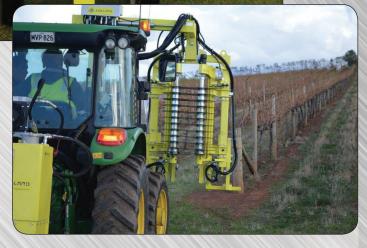

## PREPRUNERS

### **FRONT MOUNTED FOR VERTICAL TRELLIS VINE GRAPES**

Model PCI3000LPR

the second

Prepruners are available for in-row and over-the-row tractors

The **COLLARD Prepruner** will greatly reduce your pruning costs. Growers state that the finish hand pruning takes only 25% of the time versus total hand pruning costs. The Prepruner cuts the long canes small enough that they fall through the wire which is an aid in clean-up.

The Prepruner features a dual system for opening and closing of the cutting heads, unique optical cells "electric eyes" and manual hand lever.

These front mounted Prepruners for vertical trellis vine grapes are low maintenance and high production giving the COLLARD units high marks with several leading California growers.