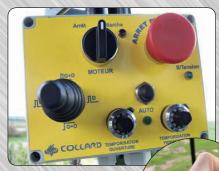

The Prepruner features a dual system for opening and closing of the cutting heads, unique optical cells "electric eyes" and manual hand lever.

These front mounted Prepruners for vertical trellis vine grapes are low maintenance and high production giving the COLLARD units high marks with several leading California growers.

# FEATURES & SPECIFICATIONS

Optical cells that are for automatic opening and closing cutting heads

Cutting blades and notched discs for clean cuts and trellis post protection.

Control panel and hand switch for manual override optical cells (electric eyes) allows for automatic retraction on all types of posts