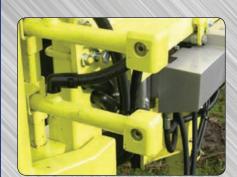

The Prepruner features a dual system for opening and closing of the cutting heads, unique optical cells "electric eyes" and manual hand lever.

These front mounted Prepruners for vertical trellis vine grapes are low maintenance and high production giving the COLLARD units high marks with several leading California growers.

# FEATURES & SPECIFICATIONS

Optical cells that are for automatic opening and closing cutting heads

Cutting blades and notched discs for clean cuts and trellis post protection.

Control panel and hand switch for manual override optical cells (electric eyes) allows for automatic retraction on all types of posts