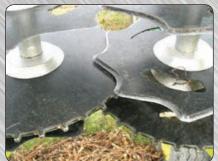

# FEATURES & SPECIFICATIONS

Optical cells that are for automatic opening and closing cutting heads

Cutting blades and notched discs for clean cuts and trellis post protection.

Control panel and hand switch for manual override optical cells (electric eyes) allows for automatic retraction on all types of posts

#### **SPECIFICATIONS:**

| Order Number                                                             | Cutting Height | Space Between Blades | No. of Blades | Weight |
|--------------------------------------------------------------------------|----------------|----------------------|---------------|--------|
| 0176 4201 1715                                                           | 28.1"          | 4.3"                 | 7             | 1260#  |
| 0176 4201 1825                                                           | 32.5"          | 4.3"                 | 8             | 1285#  |
| Many other we dole and weiledle contract of four your model we winned to |                |                      |               |        |