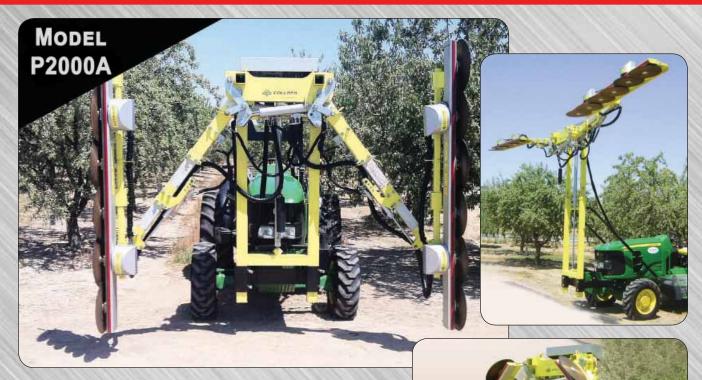

## COLLARD TREE HEDGERS

### **EXCELLENT FOR HEDGING, TOPPING & SKIRTING**

The *COLLARD Hedger* is a total pruning system for orchards. Features an adjustable pruning system to hedge, top and skirt orchards. Allows growers to maximize production and reduce pruning costs. By reducing heavy crop set limb damage, opens middles for better sunlight, cleans out lower branches to reduce herbicide damage and allows passage of tractors without limb breakage.

The Model P2000A Hedger is light enough that it can be mounted on a utility size tractor thus reducing operating costs and compaction.

- Maximize production and reduce pruning cost with better management of your tree canopy
- Reduce heavy crop set limb breakage
- Clean your lower hangers to reduce herbicide damage
- Open middles for better sunlight improve harvest conditions
- Hedge when you want
- Allow passage of tractors without limb damage or operator risk

#### **FEATURES:**

- 7 cylinder hydraulic system which allows for many different applications
- Electro hydraulic controls
- 18" Diameter S.S. saw blades are standard with optional flail knives for green material
- 9 Blades per side optional 6, 7 and 8 blades per side
- Requires minimum of 12 GPM @ 3000 PSI
- Designed so that blades throw much of the brush into the rows, instead of dropping into the tree canopy
- Effective trimming for both nut and fruit orchards
- Cut lengths 8, 9.4, 10.7 or 12 feet

#### SPECIFICATIONS:

| Order No. | Description                        | Hedging           | Topping           | Weight |
|-----------|------------------------------------|-------------------|-------------------|--------|
| P2000A-9  | Hedger/Topper/Skirter<br>18 Blades | Maximum - 14 feet | Maximum - 11 feet | 1780#  |