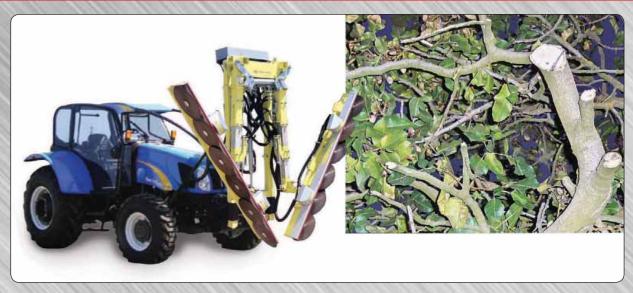

# HEDGING, TOPPING AND SKIRTING

An almond grower who purchased a COLLARD Tree Hedger states: "The COLLARD Tree Hedger has larger diameter cuts than any sickle machine, less maintenance, and fewer moving parts. The blades throw much of the brush into the row instead of dropping into the tree canopy. The COLLARD Tree Hedger is more convenient - able to cut how you want and use a smaller tractor that has a lighter "footprint" in the field."

#### **FEATURES:**

- 7 cylinder hydraulic system which allows for many different applications
- Electro hydraulic controls
- 18" Diameter S.S. saw blades are standard with optional flail knives for green material
- 9 Blades per side optional 6, 7 and 8 blades per side
- Requires minimum of 12 GPM @ 3000 PSI
- Designed so that blades throw much of the brush into the rows, instead of dropping into the tree canopy
- Effective trimming for both nut and fruit orchards
- Cut lengths 8, 9.4, 10.7 or 12 feet