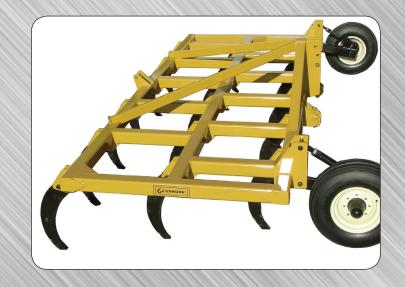

## **GRC Series - 3 Bar Finishing Chisel**

Our 3 bar finishing **Ripper Chisel** is an effective implement for loosening soil up to 15 inches deep. The rigid shank design insures consistent depth. The narrow 12" shank spacing is excellent for breaking up and incorporating of residue. These ripping chisels are the perfect tool for opening up heavy soils for aeration. The main shank bars are on 3 foot centers and shanks are staggered to obtain maximum trash clearance. A large number of cross tubing braces are placed between the shank beams for added strength. The shear bolt shanks allow for higher speeds than most tillage implements.

### FEATURES

- Cat. III & IV narrow, 3-point quick hitch compatible
- Frame 5" x 5" x 3/8" wall steel tube
- 3 Shank beams on 36" center
- Beam cross braces 2" x 4" x <sup>1</sup>/<sub>4</sub>" wall
- 4 Tubing braces to support top mast
- Welded plow steel shank pockets
- 1 <sup>1</sup>/<sub>4</sub>" x 30" Long rigid plow steel shanks with shear bolt protection, less points
- Shanks are on 12" centers
- Single gauge wheels 9.5L x 15"