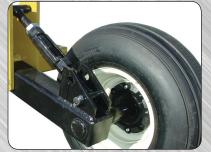

#### Your Gearmore Dealer

Heavy 2 Position Gauge Wheels w/Turnbuckle (optional)

Large Reversible Points Held By 2 bolts (optional)

Reversible Hitch Pins Cat. III & IV N