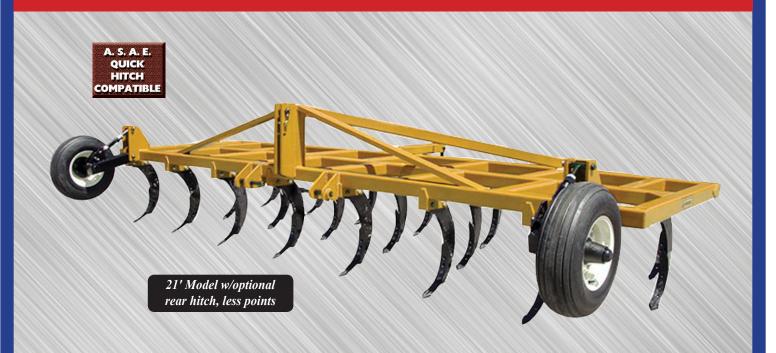

## **GRC Series - 3 Bar Finishing Chisel**

Our 3 bar finishing **Ripper Chisel** is an effective implement for loosening soil up to 15 inches deep. The rigid shank design insures consistent depth. The narrow 12" shank spacing is excellent for breaking up and incorporating of residue. These ripping chisels are the perfect tool for opening up heavy soils for aeration. The main shank bars are on 3 foot centers and shanks are staggered to obtain maximum trash clearance. A large number of cross tubing braces are placed between the shank beams for added strength. The shear bolt shanks allow for higher speeds than most tillage implements.

### FEATURES

- Cat. III & IV narrow, 3-point quick hitch compatible
- Frame 5" x 5" x 3/8" wall steel tube
- 3 Shank beams on 36" center
- Beam cross braces 2" x 4" x <sup>1</sup>/<sub>4</sub>" wall
- 4 Tubing braces to support top mast
- Welded plow steel shank pockets
- 1 <sup>1</sup>/<sub>4</sub>" x 30" Long rigid plow steel shanks with shear bolt protection, less points
- Shanks are on 12" centers
- Single gauge wheels 9.5L x 15"

#### **OPTIONS:**

- Dual gauge wheels 9.5L x 15"
- <sup>3</sup>/<sub>8</sub>" x 15" Reversible spike points
- Rear clevis hitch