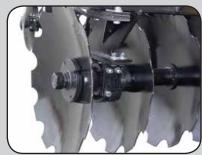

## OFFSET DISCS PULL TYPE • 500 SERIES

**FRAMES:** Heavy tubing on frame and gangs

**HITCH:** Self leveling spring cushioned with hand crank

**GANGS &**  $1^{1/2}$ " square gang axles with greaseable trunnion **BEARINGS:** mounted double sealed bearings with bearing

wear guards

**GANG ANGLES:** Adjustable from 24 to 48 degrees

**BLADES:** 24" diameter x 6 mm notched front and plain rear

blades on 9" spacing

**SCRAPERS:** Adjustable individually or by gangs

**WHEELS &** 6 Bolt hub and spindle assy.