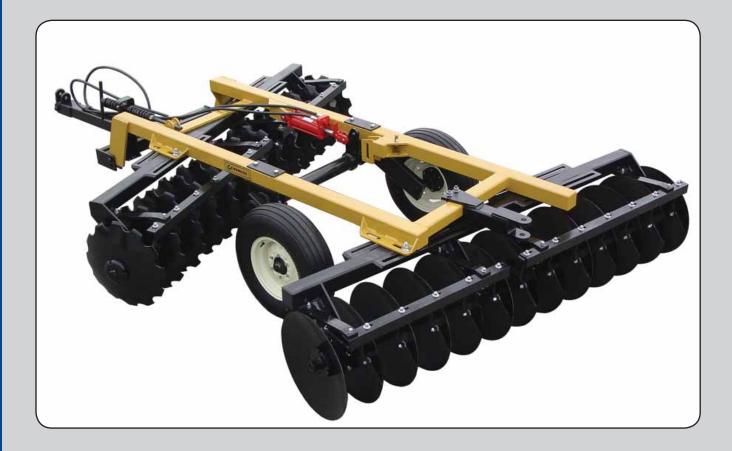

### Pull Type • 500 Series

The **Gearmore Low Profile Offset Discs** are of rugged design for deep tilling in all soil conditions. We offer the most popular widths of 8'-3" to 12', for orchard and general tillage operations. The offset design enables maximum penetration and even tillage of soil. Heavy construction with  $1\frac{1}{2}$ " square gang axles, 24 inch diameter blades in notched or smooth, self leveling hand crank and trunnion mounted sealed bearings. Built in the West for tough, western conditions.

## OFFSET DISCS PULL TYPE • 500 SERIES

**FRAMES:** Heavy tubing on frame and gangs

**HITCH:** Self leveling spring cushioned with hand crank

**GANGS &**  $1^{1/2}$ " square gang axles with greaseable trunnion **BEARINGS:** mounted double sealed bearings with bearing

wear guards

**GANG ANGLES:** Adjustable from 24 to 48 degrees

**BLADES:** 24" diameter x 6 mm notched front and plain rear

blades on 9" spacing

**SCRAPERS:** Adjustable individually or by gangs

**WHEELS &** 6 Bolt hub and spindle assy.

**TIRES:** 9.5L x 15" 8-ply tires

**HYDRAULICS:**  $3^{1}/_{2}$ " x 8" Depth control cylinder with hoses