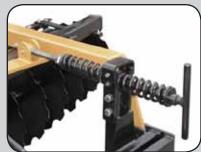

#### **OPTIONS:**

**RPH** - Rear Pull Hitch

**FF14** - Furrow Filler with 14" dia. blades (pair)

**Your Gearmore Dealer:** 

Replaceable nylon bearings on wheel mounts

Trunnion mounted bearings absorb more shock loads and improve bearing life

Self leveling spring cushioned with hand crank