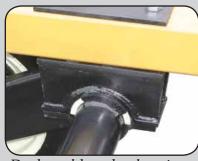

## OFFSET DISCS PULL TYPE • 500 SERIES

**FRAMES:** Heavy tubing on frame and gangs

**HITCH:** Self leveling spring cushioned with hand crank

**GANGS &**  $1^{1/2}$ " square gang axles with greaseable trunnion **BEARINGS:** mounted double sealed bearings with bearing

wear guards

**GANG ANGLES:** Adjustable from 24 to 48 degrees

**BLADES:** 24" diameter x 6 mm notched front and plain rear

blades on 9" spacing

**SCRAPERS:** Adjustable individually or by gangs

**WHEELS &** 6 Bolt hub and spindle assy.

**TIRES:** 9.5L x 15" 8-ply tires

**HYDRAULICS:**  $3^{1}/_{2}$ " x 8" Depth control cylinder with hoses