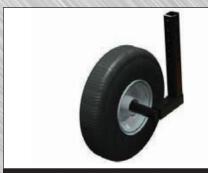

# **OPTIONS:**

- Scarifier shanks
- ~ Gauge wheels
- ~ Hitch to convert 3 point to pull types
- ~ Mesh rear roller in lieu of rod spiral roller

## **OPTIONS:**

| AV3-SH2 | Shank Kit for AV3 - 4             |  |
|---------|-----------------------------------|--|
| AV3-SH4 | Shank Kit for AV3 - 5, 6, & 7     |  |
| AV3-SH6 | Shank Kit for AV3 - 8             |  |
| AV3-GW  | Pair of Gauge Wheels              |  |
| AV3-PH  | Pull hitch bolts to 3 point hitch |  |
| AV3-MF  | Mesh in lieu of rod roller        |  |

Pull Hitch - Option

Gauge Wheel - Option

Mesh Roller - Option

Your Gearmore Dealer: