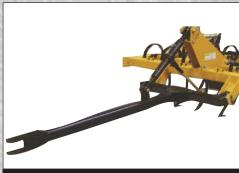

# **OPTIONS:**

- Scarifier shanks
- ~ Gauge wheels
- ~ Hitch to convert 3 point to pull types
- ~ Mesh rear roller in lieu of rod spiral roller

## **OPTIONS:**

| AV3-SH2 | Shank Kit for AV3 - 4             |  |
|---------|-----------------------------------|--|
| AV3-SH4 | Shank Kit for AV3 - 5, 6, & 7     |  |
| AV3-SH6 | Shank Kit for AV3 - 8             |  |
| AV3-GW  | Pair of Gauge Wheels              |  |
| AV3-PH  | Pull hitch bolts to 3 point hitch |  |
| AV3-MF  | Mesh in lieu of rod roller        |  |

Pull Hitch - Option

Gauge Wheel - Option

Mesh Roller - Option

Your Gearmore Dealer: