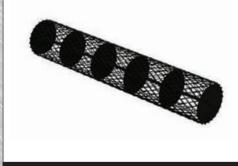

# **OPTIONS:**

- Scarifier shanks
- ~ Gauge wheels
- ~ Hitch to convert 3 point to pull types
- ~ Mesh rear roller in lieu of rod spiral roller

## **OPTIONS:**

| AV3-SH2 | Shank Kit for AV3 - 4             |  |
|---------|-----------------------------------|--|
| AV3-SH4 | Shank Kit for AV3 - 5, 6, & 7     |  |
| AV3-SH6 | Shank Kit for AV3 - 8             |  |
| AV3-GW  | Pair of Gauge Wheels              |  |
| AV3-PH  | Pull hitch bolts to 3 point hitch |  |
| AV3-MF  | Mesh in lieu of rod roller        |  |

Pull Hitch - Option

Gauge Wheel - Option

Mesh Roller - Option

Your Gearmore Dealer: