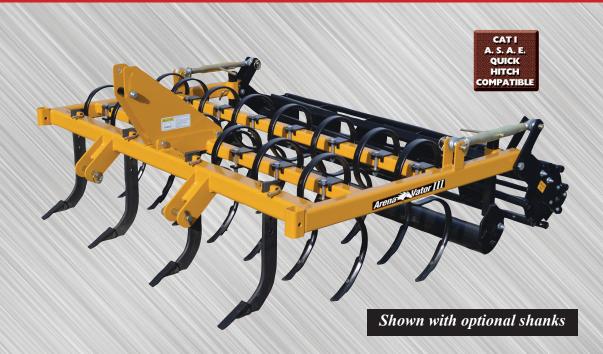

# ONE PASS SYSTEM FOR RE-CONDITIONING ARENAS

The new Arena-Vator III is a highly versatile tool designed for a variety of arena surfaces. The new frame design will accept scarifier shanks that breaks up hard ground and can be equipped with a number of accessories to meet individual requirements. The AV-3 is designed to renovate and condition horse arenas and tracks in a single pass. It produces a firm, yet giving surface that provides the securest footing for your horses. Available in 4', 5', 6', 7', & 8' sizes. The standard unit is equipped with two rows of S-tine shanks with reversible points which loosen and

cultivate the soil, an adjustable pipe leveler for leveling the soil, and a 12" diameter spiral rod roller to gauge the depth and pack the soil to provide a uniform finish.

Versatile Optional Equipment: Mesh Roller, Scarifier Shanks, Gauge Wheels, and Pull Hitches to convert 3 point to pull types.

## **FEATURES:**

- Cat. I A.S.A.E. quick hitch, 8' Cat. I & II
- 4" Diameter adjustable leveling tubing
- Two rows of heavy duty S-tines with reversible points
- Adjustable 12" diameter spiral rods rear roller
- Frame designed to accept scarifier shanks

#### SPECIFICATIONS:

| MODEL NO. | DESCRIPTION                     | WEIGHT   |
|-----------|---------------------------------|----------|
| AV3-4     | 4' Arena-Vator III w/11 S-Tines | 400 lbs. |
| AV3-5     | 5' Arena-Vator III w/13 S-Tines | 480 lbs. |
| AV3-6     | 6' Arena-Vator III w/15 S-Tines | 550 lbs. |
| AV3-7     | 7' Arena-Vator III w/17 S-Tines | 660 lbs. |
| AV3-8     | 8' Arena-Vator III w/19 S-Tines | 745 lbs. |