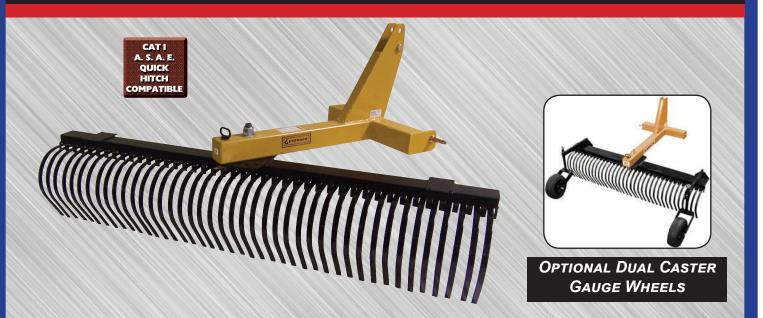

## LANDSCAPE RAKES LRU SERIES

## FEATURING 5 FORWARD AND REVERSE ANGLE SETTINGS

Our medium duty series of landscape rakes are designed for tractors up to 60 horsepower. The rakes are ideal for general grooming, soil preparation, removing rocks, roots and debris, and spreading crushed rock or top soil. Five forward and reverse angle position for windrowing material. The reverse positions are great for pushing material into low spots.

## **FEATURES:**

- Cat. 1, A.S.A.E. quick hitch compatible
- For tractors up to 60 H.P.
- 5/16" x 1" x 15" High carbon steel teeth
- 1" Spacing between teeth
- Five forward and reverse angle settings
- Frame is made of <sup>3</sup>/<sub>16</sub>" x 4" x 4" steel tubing
- Optional equipment:
  - ~ Dual caster gauge wheels
  - ~ Teeth stiffeners