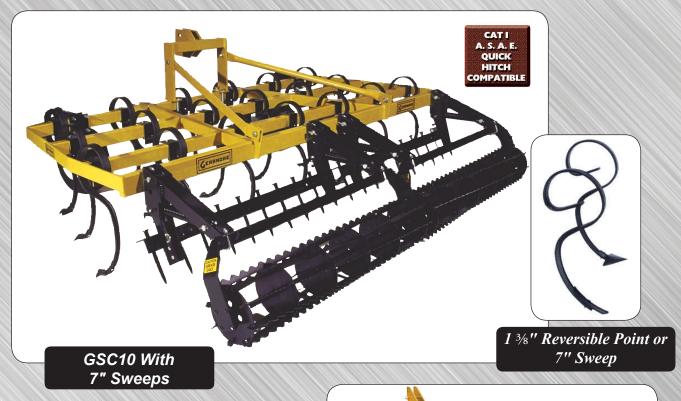

## **3 SEPARATE TOOLS CONDITIONS SOILS**

This Gearmore implement combines three different operations in order to obtain the maximum in soil conditioning. First the vibrating "S" tines break up the ground, then the spring loaded spike tooth bar levels and breaks up clods. The final operation is the spring loaded 12" diameter crumbler roller, which mulches and finishes leveling the soil. These Soil Conditioners are ideal for vineyards, orchards, nurseries, berries and general field work.

### FEATURES:

- 20" High clearance "S" tines to penetrate and till up to 7" deep
- "S" tines are heavy duty 1/2" x 1 3/4" spring steel
- Heat-treated, 3/4" x 11" spikes on 6" centers
- Spring loaded, 12" diameter rolling crumbler with serrated bars angled to finish mulching the soil
- Tapered frame permits traveling through vegetation without damaging it
- Tapered rolling crumbler yokes, on all models, guide material around baskets
- Easy to adjust and operate
- Travel speeds up to 8 miles per hour
- Minimum investment cost and low maintenance
- Total soil mixing also causes faster water penetration to the root zone
- Completely mixes soil, does not fold it over or move it to the side like a disc
- Leaves ground perfectly level, as ridges are knocked down and holes are filled-in

#### SPECIFICATIONS:

| WIDTH | "S" TINE<br>BARS                                       | NO. OF "S"<br>TINES                                                           | NO. OF<br>TEETH                                                                                              | ROLLING<br>CRUMBLERS                                                                | WEIGHT                                                                                                                                |
|-------|--------------------------------------------------------|-------------------------------------------------------------------------------|--------------------------------------------------------------------------------------------------------------|-------------------------------------------------------------------------------------|---------------------------------------------------------------------------------------------------------------------------------------|
| 4'    | 2                                                      | 7                                                                             | 8                                                                                                            | 1 - 4'                                                                              | 475#                                                                                                                                  |
| 5'    | 3                                                      | 9                                                                             | 10                                                                                                           | 1 - 5'                                                                              | 620#                                                                                                                                  |
| 6'    | 3                                                      | 11                                                                            | 12                                                                                                           | 1 - 6'                                                                              | 800#                                                                                                                                  |
| 7'    | 3                                                      | 13                                                                            | 14                                                                                                           | 1 - 7'                                                                              | 900#                                                                                                                                  |
| 8'    | 3                                                      | 15                                                                            | 16                                                                                                           | 1 - 8'                                                                              | 1000#                                                                                                                                 |
| 10'   | 3                                                      | 19                                                                            | 20                                                                                                           | 2 - 5'                                                                              | 1300#                                                                                                                                 |
| 12'   | 3                                                      | 23                                                                            | 24                                                                                                           | 2 - 6'                                                                              | 1620#                                                                                                                                 |
| 13'   | 3                                                      | 25                                                                            | 26                                                                                                           | 1 - 6' & 1 - 7'                                                                     | 1700#                                                                                                                                 |
| 14'   | 3                                                      | 27                                                                            | 28                                                                                                           | 2 - 7'                                                                              | 1840#                                                                                                                                 |
| 15'   | 3                                                      | 29                                                                            | 30                                                                                                           | 3 - 5'                                                                              | 1900#                                                                                                                                 |
|       | 4'<br>5'<br>6'<br>7'<br>8'<br>10'<br>12'<br>13'<br>14' | WIDTH BARS   4' 2   5' 3   6' 3   7' 3   8' 3   10' 3   12' 3   13' 3   14' 3 | WIDTH BARS TINES   4' 2 7   5' 3 9   6' 3 11   7' 3 13   8' 3 15   10' 3 19   12' 3 23   13' 3 25   14' 3 27 | WIDTHBARSTINESTEETH4'2785'39106'311127'313148'3151610'3192012'3232413'3252614'32728 | WIDTHBARSTINESTEETHCRUMBLERS4'2781-4'5'39101-5'6'311121-6'7'313141-7'8'315161-8'10'319202-5'12'323242-6'13'325261-6'&1-7'14'327282-7' |