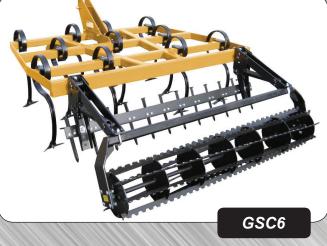

## **3 SEPARATE TOOLS CONDITIONS SOILS**

This Gearmore implement combines three different operations in order to obtain the maximum in soil conditioning. First the vibrating "S" tines break up the ground, then the spring loaded spike tooth bar levels and breaks up clods. The final operation is the spring loaded 12" diameter crumbler roller, which mulches and finishes leveling the soil. These Soil Conditioners are ideal for vineyards, orchards, nurseries, berries and general field work.

### FEATURES:

- 20" High clearance "S" tines to penetrate and till up to 7" deep
- "S" tines are heavy duty 1/2" x 1 3/4" spring steel
- Heat-treated, 3/4" x 11" spikes on 6" centers
- Spring loaded, 12" diameter rolling crumbler with serrated bars angled to finish mulching the soil
- Tapered frame permits traveling through vegetation without damaging it
- Tapered rolling crumbler yokes, on all models, guide material around baskets
- Easy to adjust and operate
- Travel speeds up to 8 miles per hour
- Minimum investment cost and low maintenance
- Total soil mixing also causes faster water penetration to the root zone
- Completely mixes soil, does not fold it over or move it to the side like a disc
- Leaves ground perfectly level, as ridges are knocked down and holes are filled-in

#### SPECIFICATIONS:

| WIDTH | "S" TINE<br>BARS                                       | NO. OF "S"<br>TINES                                                           | NO. OF<br>TEETH                                                                                              | ROLLING<br>CRUMBLERS                                                                | WEIGHT                                                                                                                                |
|-------|--------------------------------------------------------|-------------------------------------------------------------------------------|--------------------------------------------------------------------------------------------------------------|-------------------------------------------------------------------------------------|---------------------------------------------------------------------------------------------------------------------------------------|
| 4'    | 2                                                      | 7                                                                             | 8                                                                                                            | 1 - 4'                                                                              | 475#                                                                                                                                  |
| 5'    | 3                                                      | 9                                                                             | 10                                                                                                           | 1 - 5'                                                                              | 620#                                                                                                                                  |
| 6'    | 3                                                      | 11                                                                            | 12                                                                                                           | 1 - 6'                                                                              | 800#                                                                                                                                  |
| 7'    | 3                                                      | 13                                                                            | 14                                                                                                           | 1 - 7'                                                                              | 900#                                                                                                                                  |
| 8'    | 3                                                      | 15                                                                            | 16                                                                                                           | 1 - 8'                                                                              | 1000#                                                                                                                                 |
| 10'   | 3                                                      | 19                                                                            | 20                                                                                                           | 2 - 5'                                                                              | 1300#                                                                                                                                 |
| 12'   | 3                                                      | 23                                                                            | 24                                                                                                           | 2 - 6'                                                                              | 1620#                                                                                                                                 |
| 13'   | 3                                                      | 25                                                                            | 26                                                                                                           | 1 - 6' & 1 - 7'                                                                     | 1700#                                                                                                                                 |
| 14'   | 3                                                      | 27                                                                            | 28                                                                                                           | 2 - 7'                                                                              | 1840#                                                                                                                                 |
| 15'   | 3                                                      | 29                                                                            | 30                                                                                                           | 3 - 5'                                                                              | 1900#                                                                                                                                 |
|       | 4'<br>5'<br>6'<br>7'<br>8'<br>10'<br>12'<br>13'<br>14' | WIDTH BARS   4' 2   5' 3   6' 3   7' 3   8' 3   10' 3   12' 3   13' 3   14' 3 | WIDTH BARS TINES   4' 2 7   5' 3 9   6' 3 11   7' 3 13   8' 3 15   10' 3 19   12' 3 23   13' 3 25   14' 3 27 | WIDTHBARSTINESTEETH4'2785'39106'311127'313148'3151610'3192012'3232413'3252614'32728 | WIDTHBARSTINESTEETHCRUMBLERS4'2781-4'5'39101-5'6'311121-6'7'313141-7'8'315161-8'10'319202-5'12'323242-6'13'325261-6'&1-7'14'327282-7' |