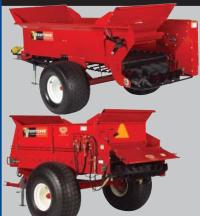

## MANURE SPREADERS

| SPECIFI | CATIONS |              |          |         |        |       |       |
|---------|---------|--------------|----------|---------|--------|-------|-------|
| MODEL   | NO. OF  | CAP.         | (        | OVERALL |        | TR.   | WT.   |
| NO.     | HORSES  | HEAPED       | LENGTH   | WIDTH   | HEIGHT | SIZE  |       |
| 22      | 1 - 2   | 16.2 cu. ft. | 8' - 2"  | 42"     | 26.5"  | 10 HP | 250#  |
| 27      | 1 - 4   | 28 cu. ft.   | 9' - 3"  | 46.5"   | 26.5"  | 15 HP | 405#  |
| 37      | 4 - 6   | 37.3 cu. ft. | 11' - 3" | 46.5"   | 26.5"  | 18 HP | 470#  |
| 57      | 5 - 10  | 56 cu. ft.   | 11' - 6" | 58"     | 34"    | 18 HP | 660#  |
| 77      | 11 - 20 | 72 cu. ft.   | 13' - 6" | 58"     | 34"    | 22 HP | 740#  |
| 97      | 20 +    | 109 cu. ft.  | 13' - 6" | 79"     | 39"    | 25 HP | 1260# |

Whether you have one horse or twenty, we make a spreader that's just right for you. Every detail is engineered to save time and protect against breakdowns. From the heavy duty, all steel construction to the top quality powder coating, durable linkage and beater systems, you can be sure that your spreader was built to last. Convenient, time saving options - including the adjustable dollywheel/ jack and the manual endgate - further enhance your investment. We're sure that your spreader will quickly become the most valued piece of equipment in your stable!