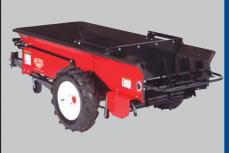

## MANURE SPREADERS

| SPECIFI | CATIONS |              |          |         |        |       |       |
|---------|---------|--------------|----------|---------|--------|-------|-------|
| MODEL   | NO. OF  | CAP.         | (        | OVERALL |        | TR.   | WT.   |
| NO.     | HORSES  | HEAPED       | LENGTH   | WIDTH   | HEIGHT | SIZE  |       |
| 22      | 1 - 2   | 16.2 cu. ft. | 8' - 2"  | 42"     | 26.5"  | 10 HP | 250#  |
| 27      | 1 - 4   | 28 cu. ft.   | 9' - 3"  | 46.5"   | 26.5"  | 15 HP | 405#  |
| 37      | 4 - 6   | 37.3 cu. ft. | 11' - 3" | 46.5"   | 26.5"  | 18 HP | 470#  |
| 57      | 5 - 10  | 56 cu. ft.   | 11' - 6" | 58"     | 34"    | 18 HP | 660#  |
| 77      | 11 - 20 | 72 cu. ft.   | 13' - 6" | 58"     | 34"    | 22 HP | 740#  |
| 97      | 20 +    | 109 cu. ft.  | 13' - 6" | 79"     | 39"    | 25 HP | 1260# |

Whether you have one horse or twenty, we make a spreader that's just right for you. Every detail is engineered to save time and protect against breakdowns. From the heavy duty, all steel construction to the top quality powder coating, durable linkage and beater systems, you can be sure that your spreader was built to last. Convenient, time saving options - including the adjustable dollywheel/ jack and the manual endgate - further enhance your investment. We're sure that your spreader will quickly become the most valued piece of equipment in your stable!