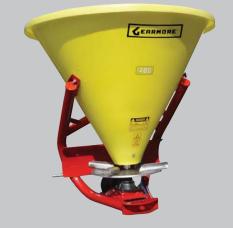

# TURF SPREADERS

Our Seeder/Spreader is a self contained, towable implement that can be operated by almost any vehicle. This unit has a ground driven, cast iron, oil bath gearbox that can be disengaged when transporting. It is ideal for spreading seed, fertilizer, sand, and salt. The large 20" diameter x 10" wide tires make this a "Turf Friendly" implement. The spreader features a cable control that allows the operator to adjust spread rate and turn the spreader on and off from the vehicle seat. This is a popular, low cost spreader for golf courses, parks, sport fields, and turf farms.