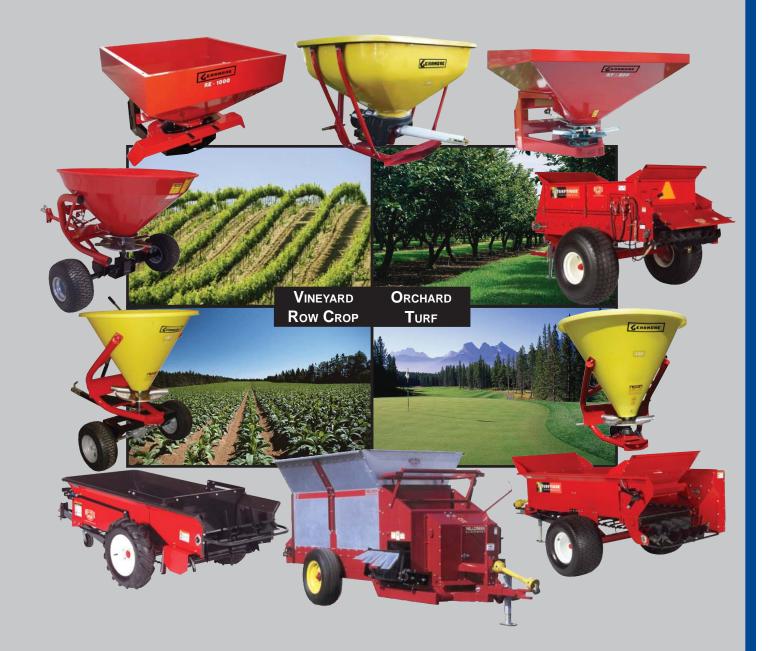

# GEARMORE INC.

# YOUR SPREADER HEADQUARTERS

3-Point Spreaders = Pull Type Spreaders = Twin Spinner Spreaders = Pendulum Spreaders = Manure Spreaders = Turf Spreaders = Row Line Spreaders

SPREADER MODELS TO SPREAD FERTILIZER, GYPSUM, LIME, SEEDS, MULCH, AND OTHER FLOWABLE MATERIAL

# **SPREADERS**