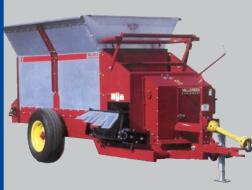

## **MULCH SPREADERS**

#### SPECIFICATIONS

| SIECIFICATIONS |          |             |       |           |          |       |  |  |  |
|----------------|----------|-------------|-------|-----------|----------|-------|--|--|--|
| MODEL          | CAP.     | MAX.        | OVE   | RALL      | LOADING  | WT.   |  |  |  |
| NO.            | HEAPED   | PAYLOAD     | WIDTH | LENGTH    | HEIGHT   |       |  |  |  |
| 304            | 4.4 yd.  | 3000 lbs.   | 55"   | 15'       | 6'       | 2100# |  |  |  |
| 406            | 5.4 yd.  | 4000 lbs.   | 62"   | 16' - 10" | 6'       | 2500# |  |  |  |
| 506            | 6.7 yd.  | 3800 lbs.   | 62"   | 18' - 10" | 6'       | 2700# |  |  |  |
| 606            | 8 yd.    | 7800 lbs.   | 67"   | 20' - 10" | 6' - 6"  | 3300# |  |  |  |
| 706            | 9.3 yd.  | 7500 lbs.   | 67"   | 22' - 10" | 6' - 6"  | 3500# |  |  |  |
| 588            | 7.8 yd.  | 6000 lbs.   | 85"   | 16' - 10" | 6' - 6"  | 3200# |  |  |  |
| 1028           | 13.5 yd. | 10,500 lbs. | 85"   | 22' - 10" | 6' - 10" | 4200# |  |  |  |

More and more vineyards and orchards are incorporating organic mulch and compost as a means to help reduce chemical usage. The mulch spreader makes large scale use of mulch feasible for any size vineyard or orchard. The machine applies neat, uniform rows of mulch right where you want. Our Mulch Spreaders are easy to adjust the spread pattern to suit your personal requirements. The removable cross conveyor allows for spread down row centers.