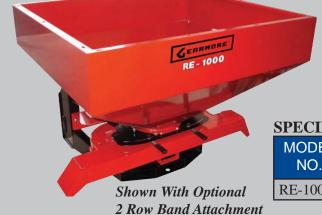

## **D**OUBLE SPINNER SPREADERS

Our 2200 pound capacity 3-point spreader features dual stainless steel spinner discs, which are extremely accurate with only 6.7% variance across the spread pattern. The spreaders are supplied with manual lever controls when the tractor has a cab. The usual special painting system insures long life.

#### SPECIFICATIONS

| MODEL   | CAPACITY  |           | HEIGHT | WIDTH | DEPTH | WT.  |
|---------|-----------|-----------|--------|-------|-------|------|
| NO.     | LBS.      | CU. FT.   |        |       |       |      |
| RE-1000 | 2200 lbs. | 35 cu.ft. | 45"    | 59"   | 53"   | 450# |