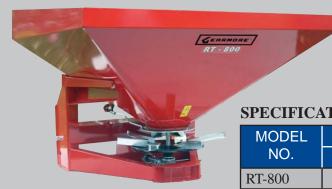

# SINGLE SPINNER SPREADERS

Our high capacity 3-point spreader features a stainless steel, single spinner disc with 6 stainless steel vanes. Spreaders have a heavy duty stamped and ribbed frame. All metal hoppers and frames have special phosphated undercoat, then epoxy powder painted and baked at 300 degrees to insure long life. The spreader can be set at 180°, 90° right, or 90° left spreading pattern.

### SPECIFICATIONS

| MODEL CAPACITY |           | HEIGHT     | WIDTH | DEPTH | WT. |      |
|----------------|-----------|------------|-------|-------|-----|------|
| NO.            | LBS.      | CU. FT.    |       |       |     |      |
| RT-800         | 1700 lbs. | 28 cu. ft. | 40"   | 51"   | 59" | 345# |