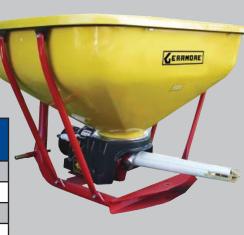

# TURF SPREADERS

Our Seeder/Spreader is a self contained, towable implement that can be operated by almost any vehicle. This unit has a ground driven, cast iron, oil bath gearbox that can be disengaged when transporting. It is ideal for spreading seed, fertilizer, sand, and salt. The large 20" diameter x 10" wide tires make this a "Turf Friendly" implement. The spreader features a cable control that allows the operator to adjust spread rate and turn the spreader on and off from the vehicle seat. This is a popular, low cost spreader for golf courses, parks, sport fields, and turf farms.